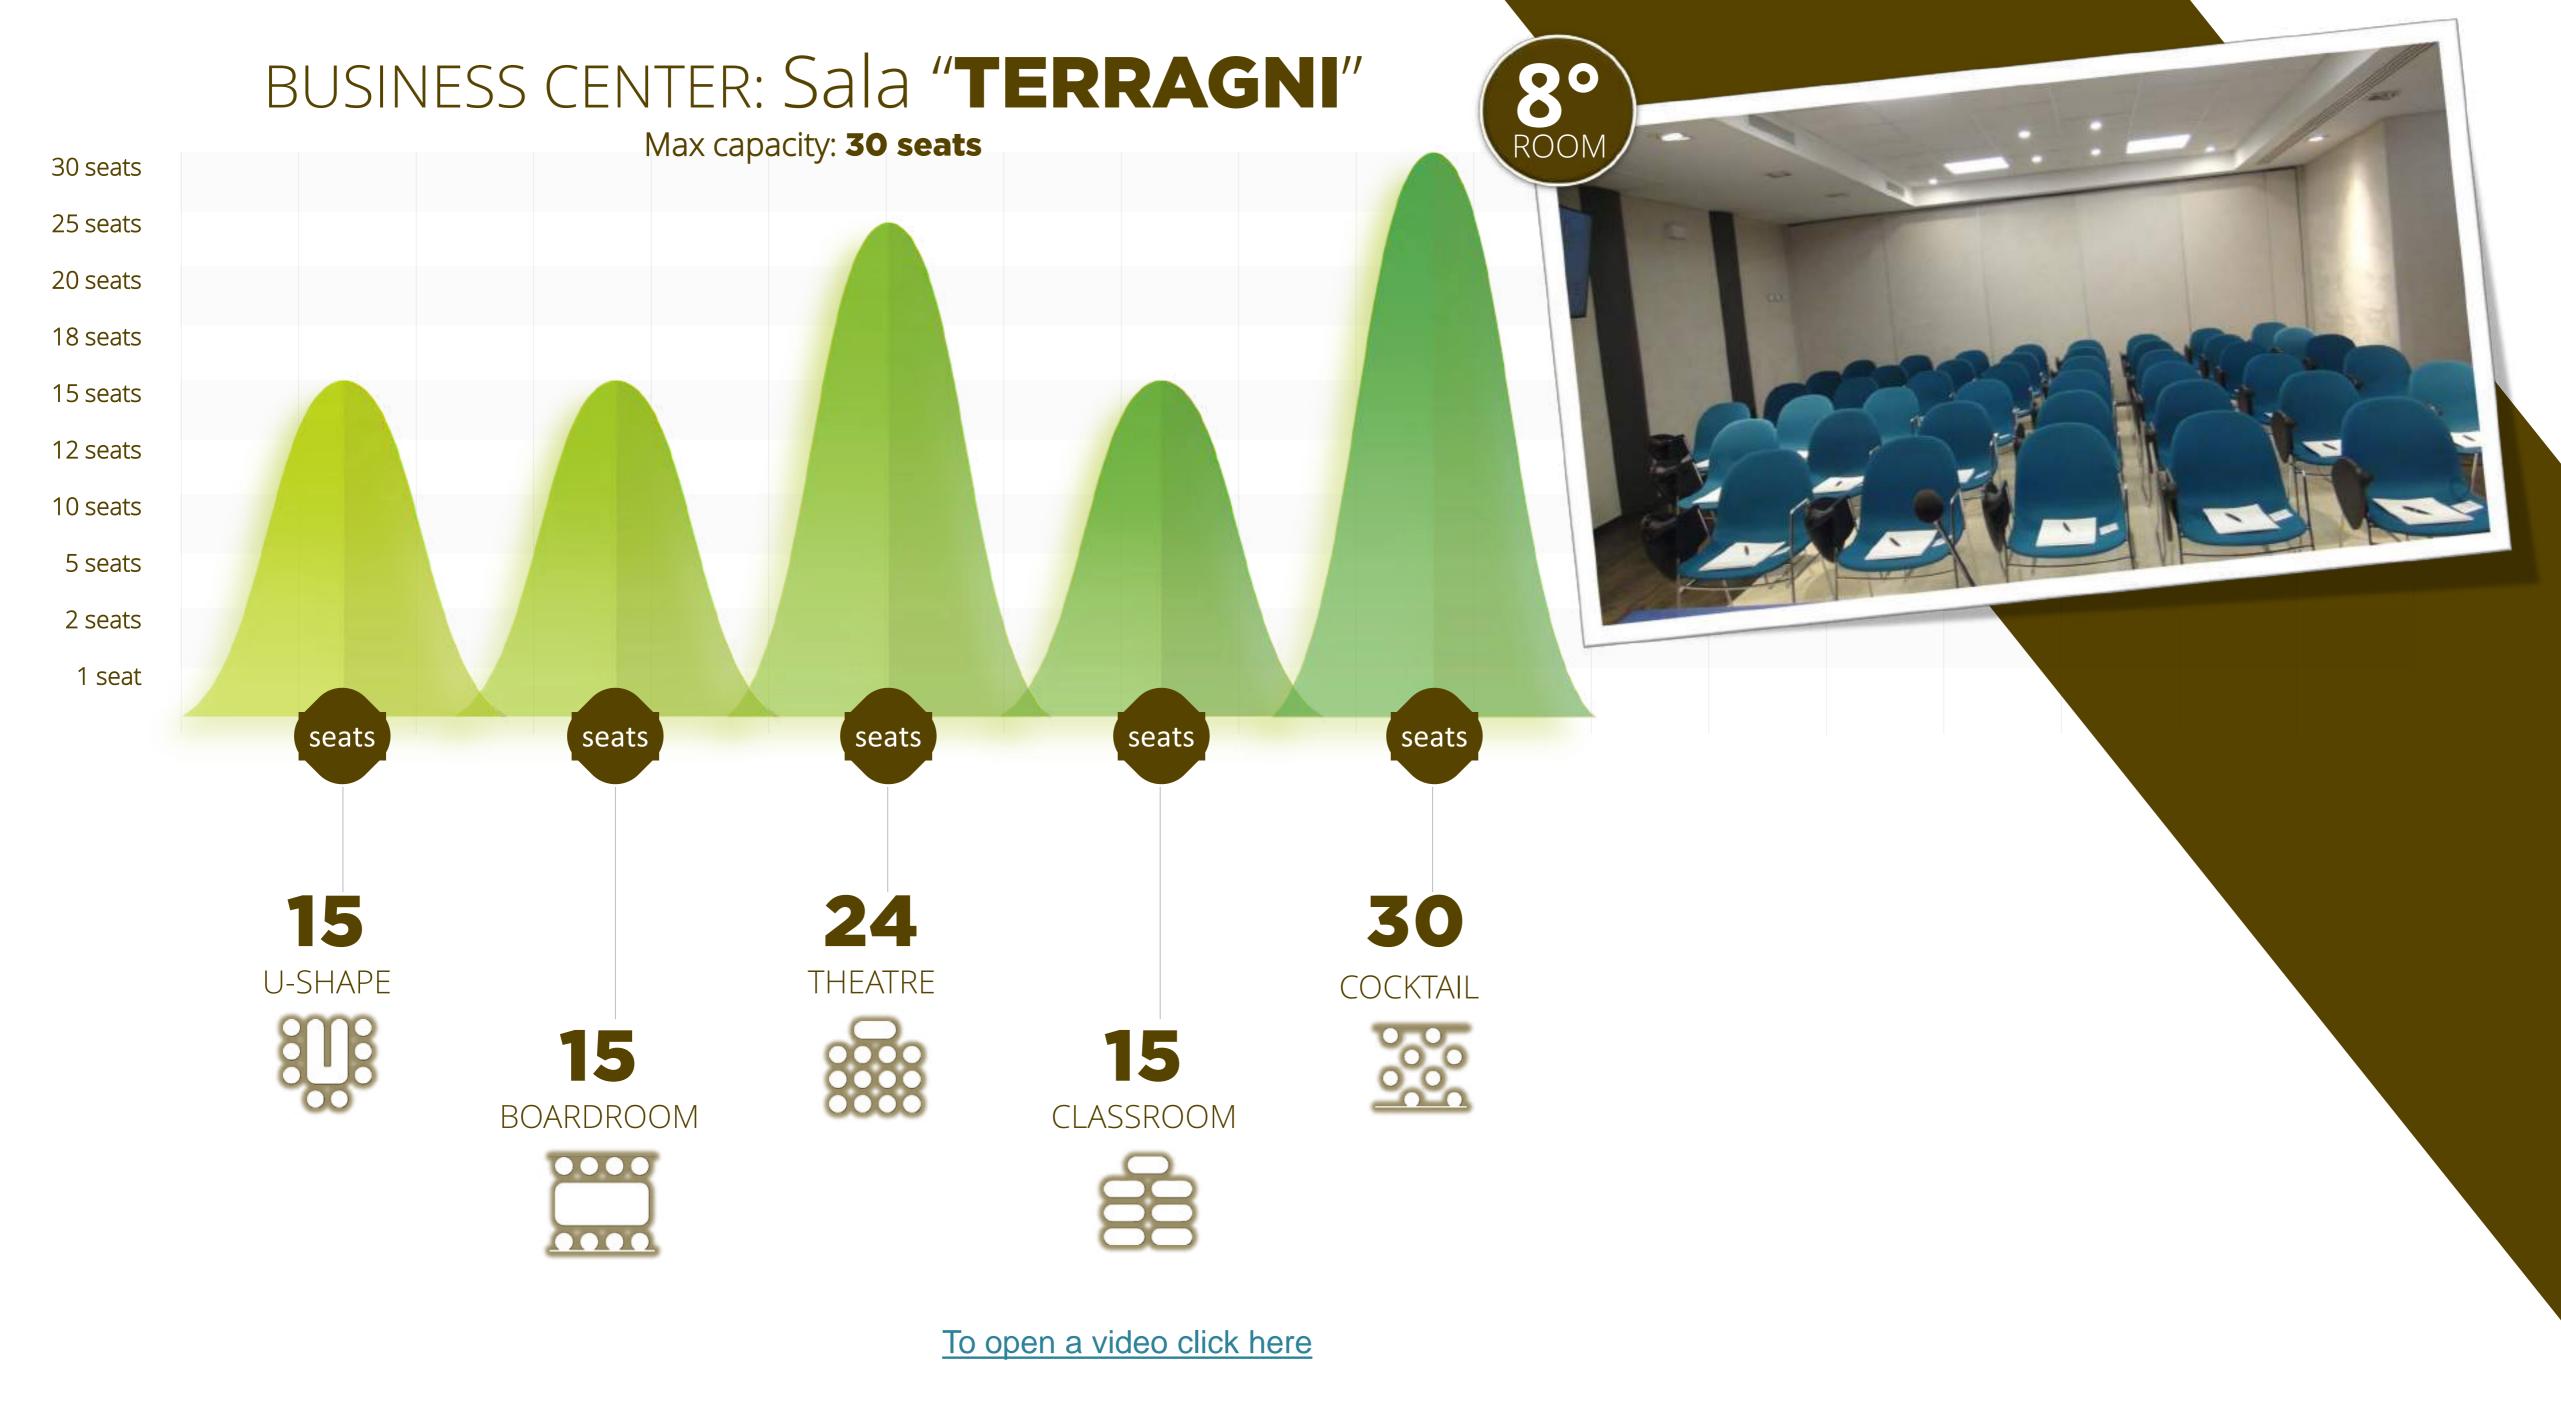

### BUSINESS CENTER: Sala "TERRAGNI"

Max capacity: **30 seats** 

It is a 60 m<sup>2</sup> MeetingRoom with a capacity of 30 seats, which can be modulated up to double its capacity and receptivity. 3 perimeter windows ensure a soft and soft natural light.

### "TERRAGNI"

MeetingRoom with 30 seats

**FEATURES** Height: 3.00 m N° of entrances: 2

Natural light: available softly via3 perimeter windows Audio / video and wifi system: Yes

Customization with: projectors, hdmi monitors,

flip chart, podium