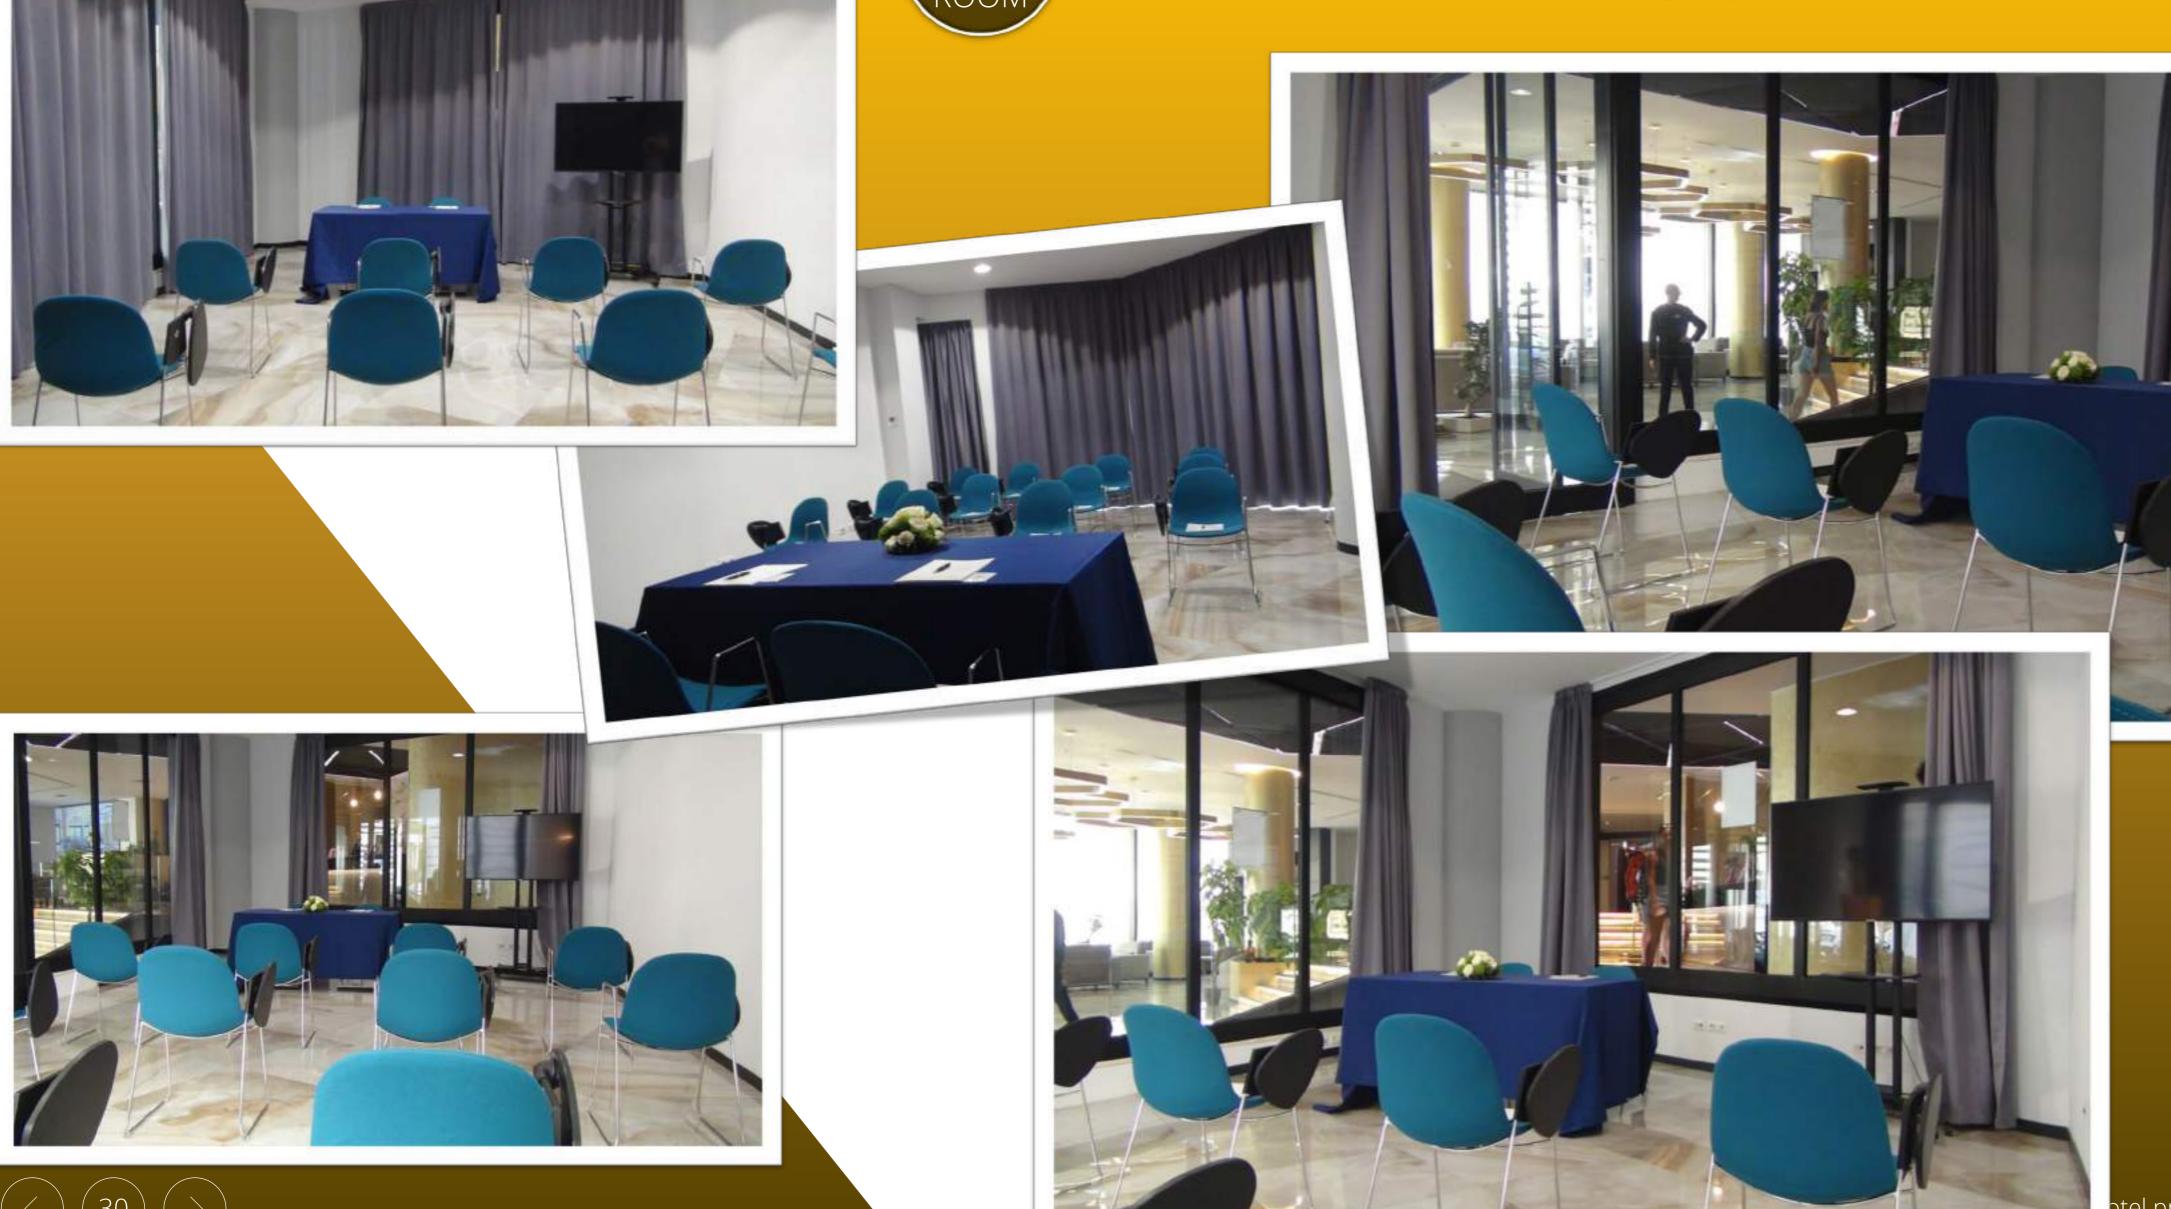

### BUSINESS CENTER: Sala "BEESNESS"

Max capacity: **30 seats** 

The 50 m<sup>2</sup> room has an optimal capacity of 30 seats and is located on floor A of the Hotel, which is the entrance floor of the structure. Very bright as it is equipped with large open windows on 3/4 of the perimeter, it is close not only to the Reception, which is available for any request, but also to the Lounge Bar in our hall for coffee breaks and light lunches.

#### "BEESNESS"

MeetingRoom with 30 seats

#### FEATURES

Natural light: Yes Height: 3.00 m N° of entrances: 1 Audio / video and wifi system: Yes Blackout curtains: Yes Customization with: projectors, hdmi monitors, flip chart, podium