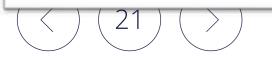

### BUSINESS CENTER: Sala "BALBO"

Max capacity: **30 seats** 

The "Balbo" Meetingroom is a room of about 65 m<sup>2</sup> adjacent to its twin "Urbana". It is located on the S1 floor of the Hotel. It has a capacity of 30 seats

### "BALBO"

MeetingRoom with 30 seats

FEATURES

N° of entrances: 1 Height: 3.00 m Natural light: No Audio / video and wifi system: Yes Customization with: projectors, hdmi monitors, flip chart, podium

### BUSINESS CENTER: Sala "BALBO"

Max capacity: **30 seats** 