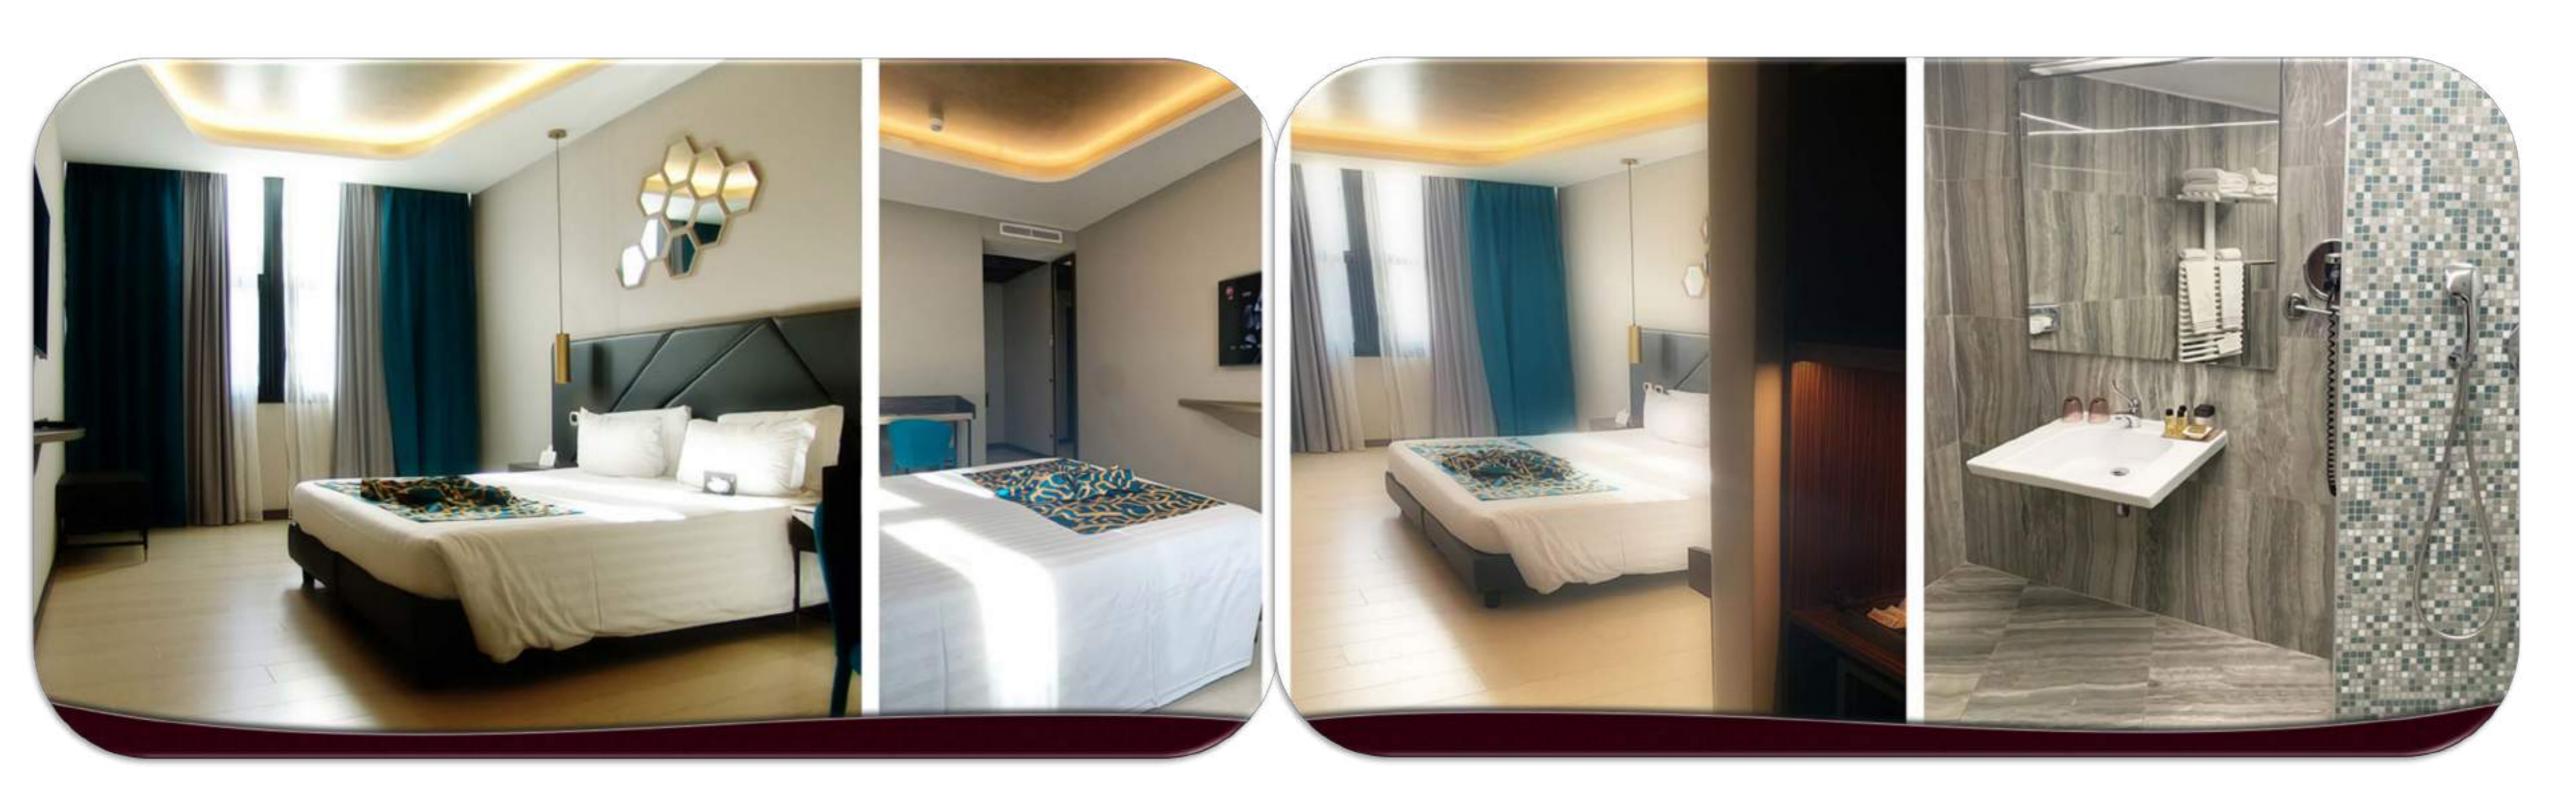

## SUPERIOR

Unlike the average in the Rome area center, our rooms start from one minimum size of 20 sqm offering one comfortable space for both the traveler business as well as for the leisure traveler.

The soundproofing of the rooms guarantees privacy and relaxation necessary to face a day in the city.

To open a video click here

## EXECUTIVE

A large and functional room that, in 22 sqm, accommodates everything of which a traveler, especially business, has need: a spacious closet to store shirts and jackets, superfast internet connection, soundproofing, 180 cm plate shower to start the day with the maximum charge.