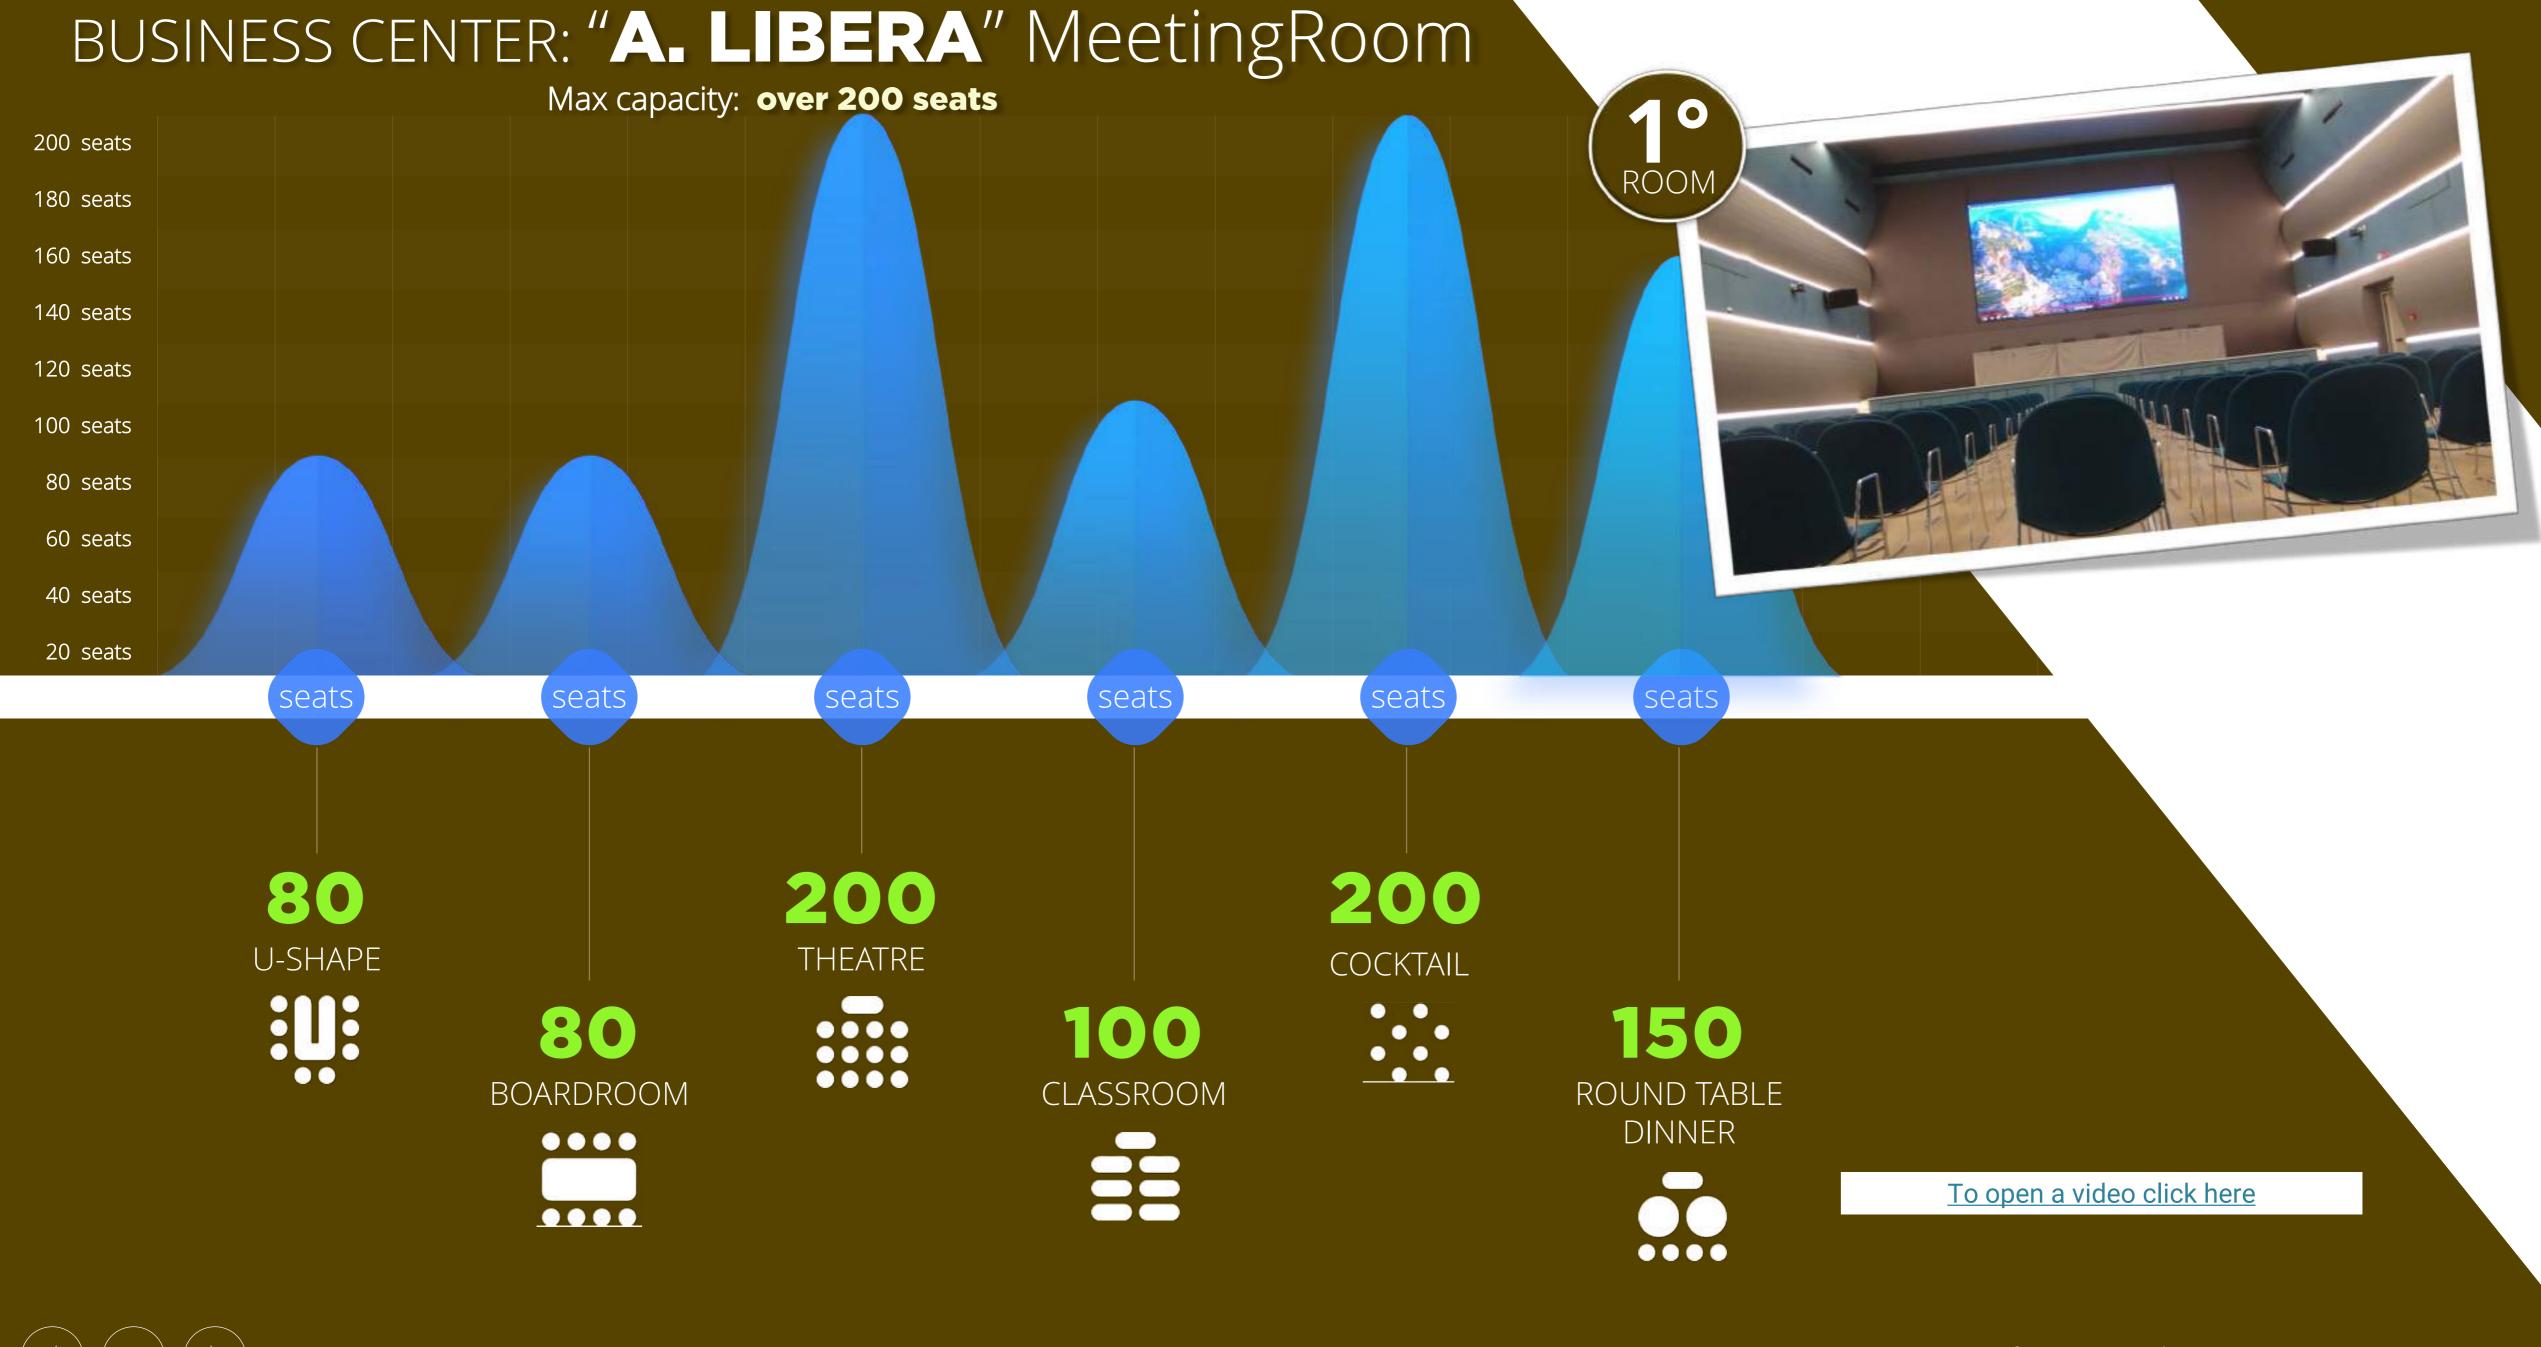

### BUSINESS CENTER: "A. LIBERA" MeetingRoom

Max capacity: over 200 seats

With an area of 285 m² and a capacity of over 200 seats, the Adalberto Libera room is the flagship of the Business Center. It has a walkable stage of 18 meters and a ceiling height of 9 meters. The acoustics are perfect and in the past it was one of the most important dubbing and recording rooms in Italy (the famous mix room). Here personalities such as Pink Floyd, Mina, Fellini, Bertolucci and all the new generation of directors of Italian cinema, from Sorrentino to Luchetti, worked and recorded. The room is equipped with a video wall, control room and cameras for live streaming; adjacent to this room there is a room of 65 m² in size, with a capacity of up to 40 seats.

#### "A. LIBERA"

MeetingRoom with over 200 seats

FEATURES
STAGE: 18.00 M
HEIGHT: 9.00 M
N ° OF ENTRANCES: 2
NATURAL LIGHT: NO
AUDIO / VIDEO AND WI-FI SYSTEM: YES
VIDEOWALL: 6X3
CUSTOMIZATION WITH:
PROJECTORS, HDMI MONITORS, FLIP CHART