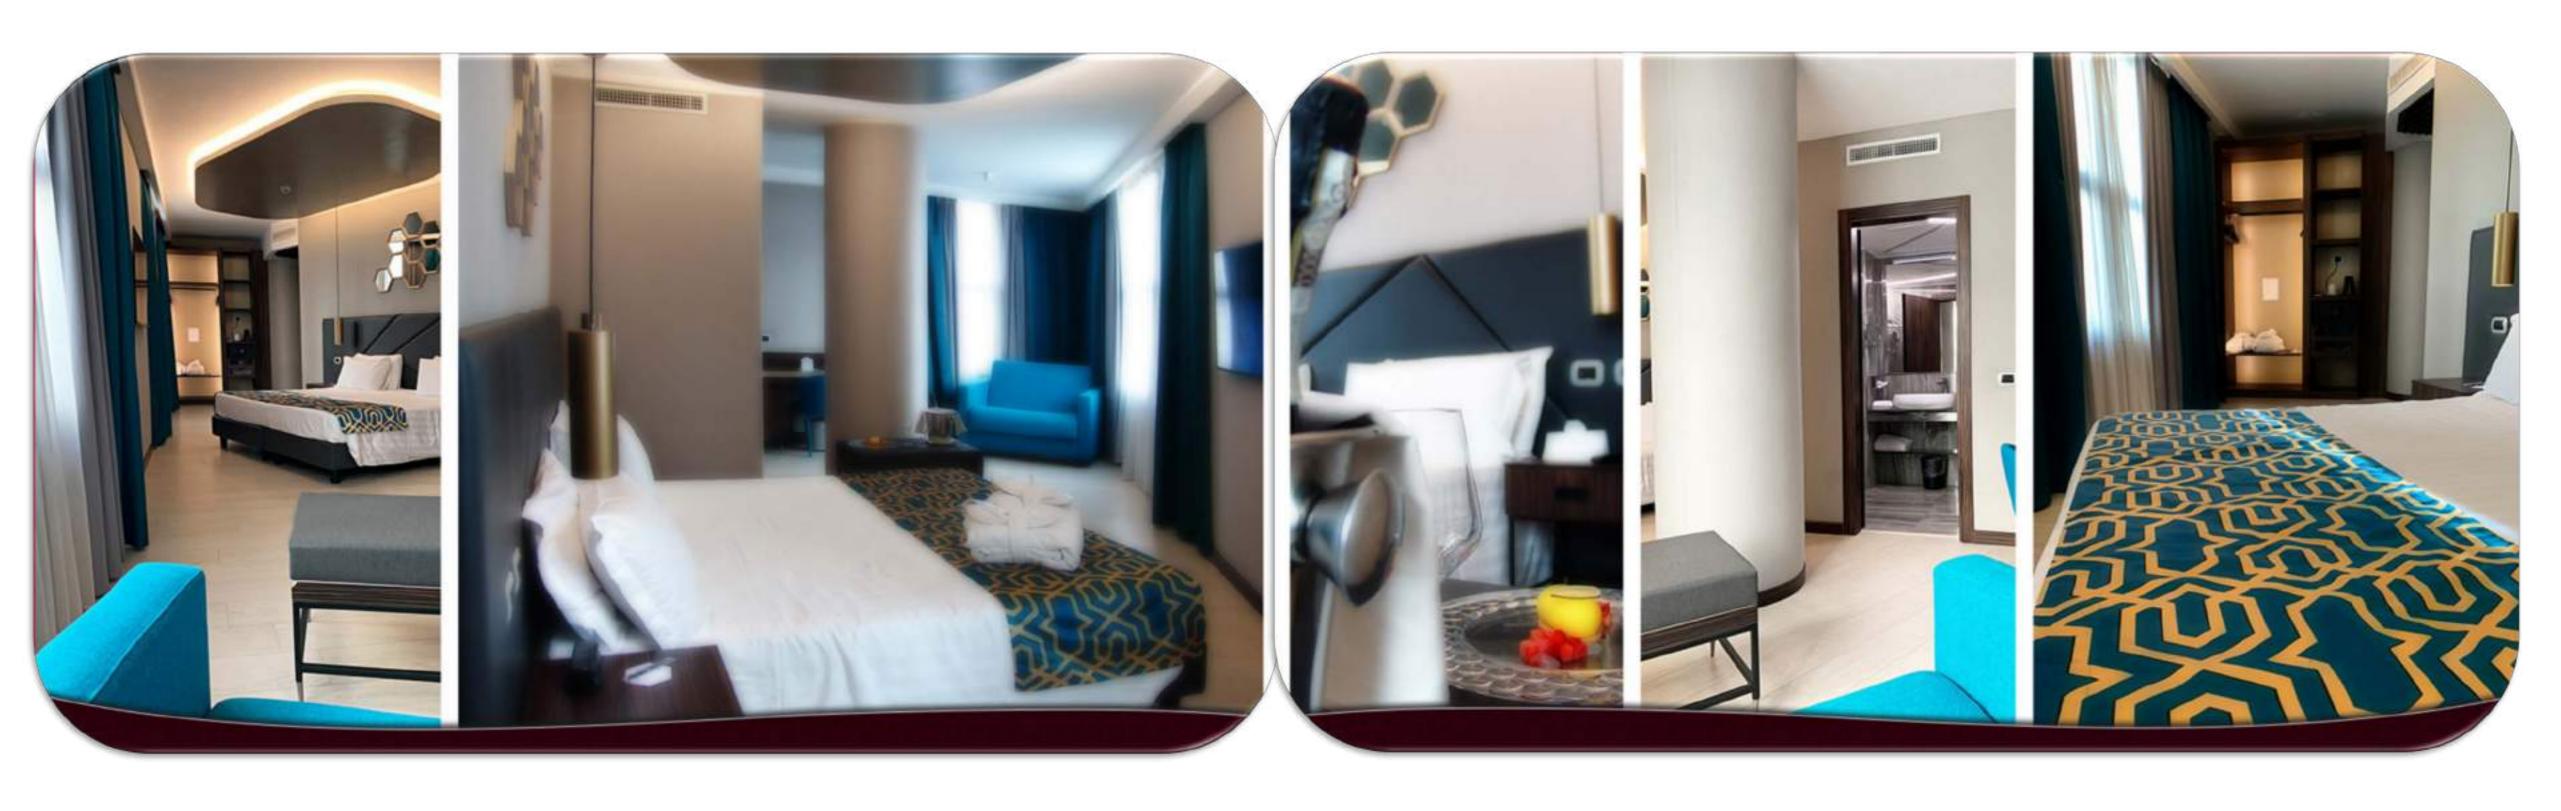

## 5 TYPES OF ROOMS

60 Superior

64 Executive

54 De Luxe

8 Junior Suites

4 Suites

## SUPERIOR

Unlike the average in the Rome area center, our rooms start from one minimum size of 20 sqm offering one comfortable space for both the traveler business as well as for the leisure traveler.

## EXECUTIVE

A large and functional room that, in 22 sqm, accommodates everything of which a traveler, especially business, has need: a spacious closet to store shirts and jackets, superfast internet connection, soundproofing, 180 cm plate shower to start the day with the maximum charge.

## JUNIOR SUITE

Suitable for those who want to fully enjoy the voyage. The "early check in" will allow you to take possession of it immediately upon arrival. The large angular windows give a 180 ° splendid view. A salty or detox aperitif and a free voucher to discover ours kitchen are services included. The "Late check out" gives you an awakening without thoughts and prepares for breakfast included at fifth floor where you can see the church of Santa Maria Maggiore. The soft embrace of ours custom bathrobes is only the ultimate cuddle!

## SUITE

It represents the TOP RANGE of hospitality at THE HIVE. Four magnificent SUITES for discerning guests with refined and selected inclusive services. Give yourself an unforgettable stay in a suite with large spaces and compartments, designed for guarantee relaxation and well-being. Minimun dimension 42 sqm, minibar, double/twin bed and courtesy kit.