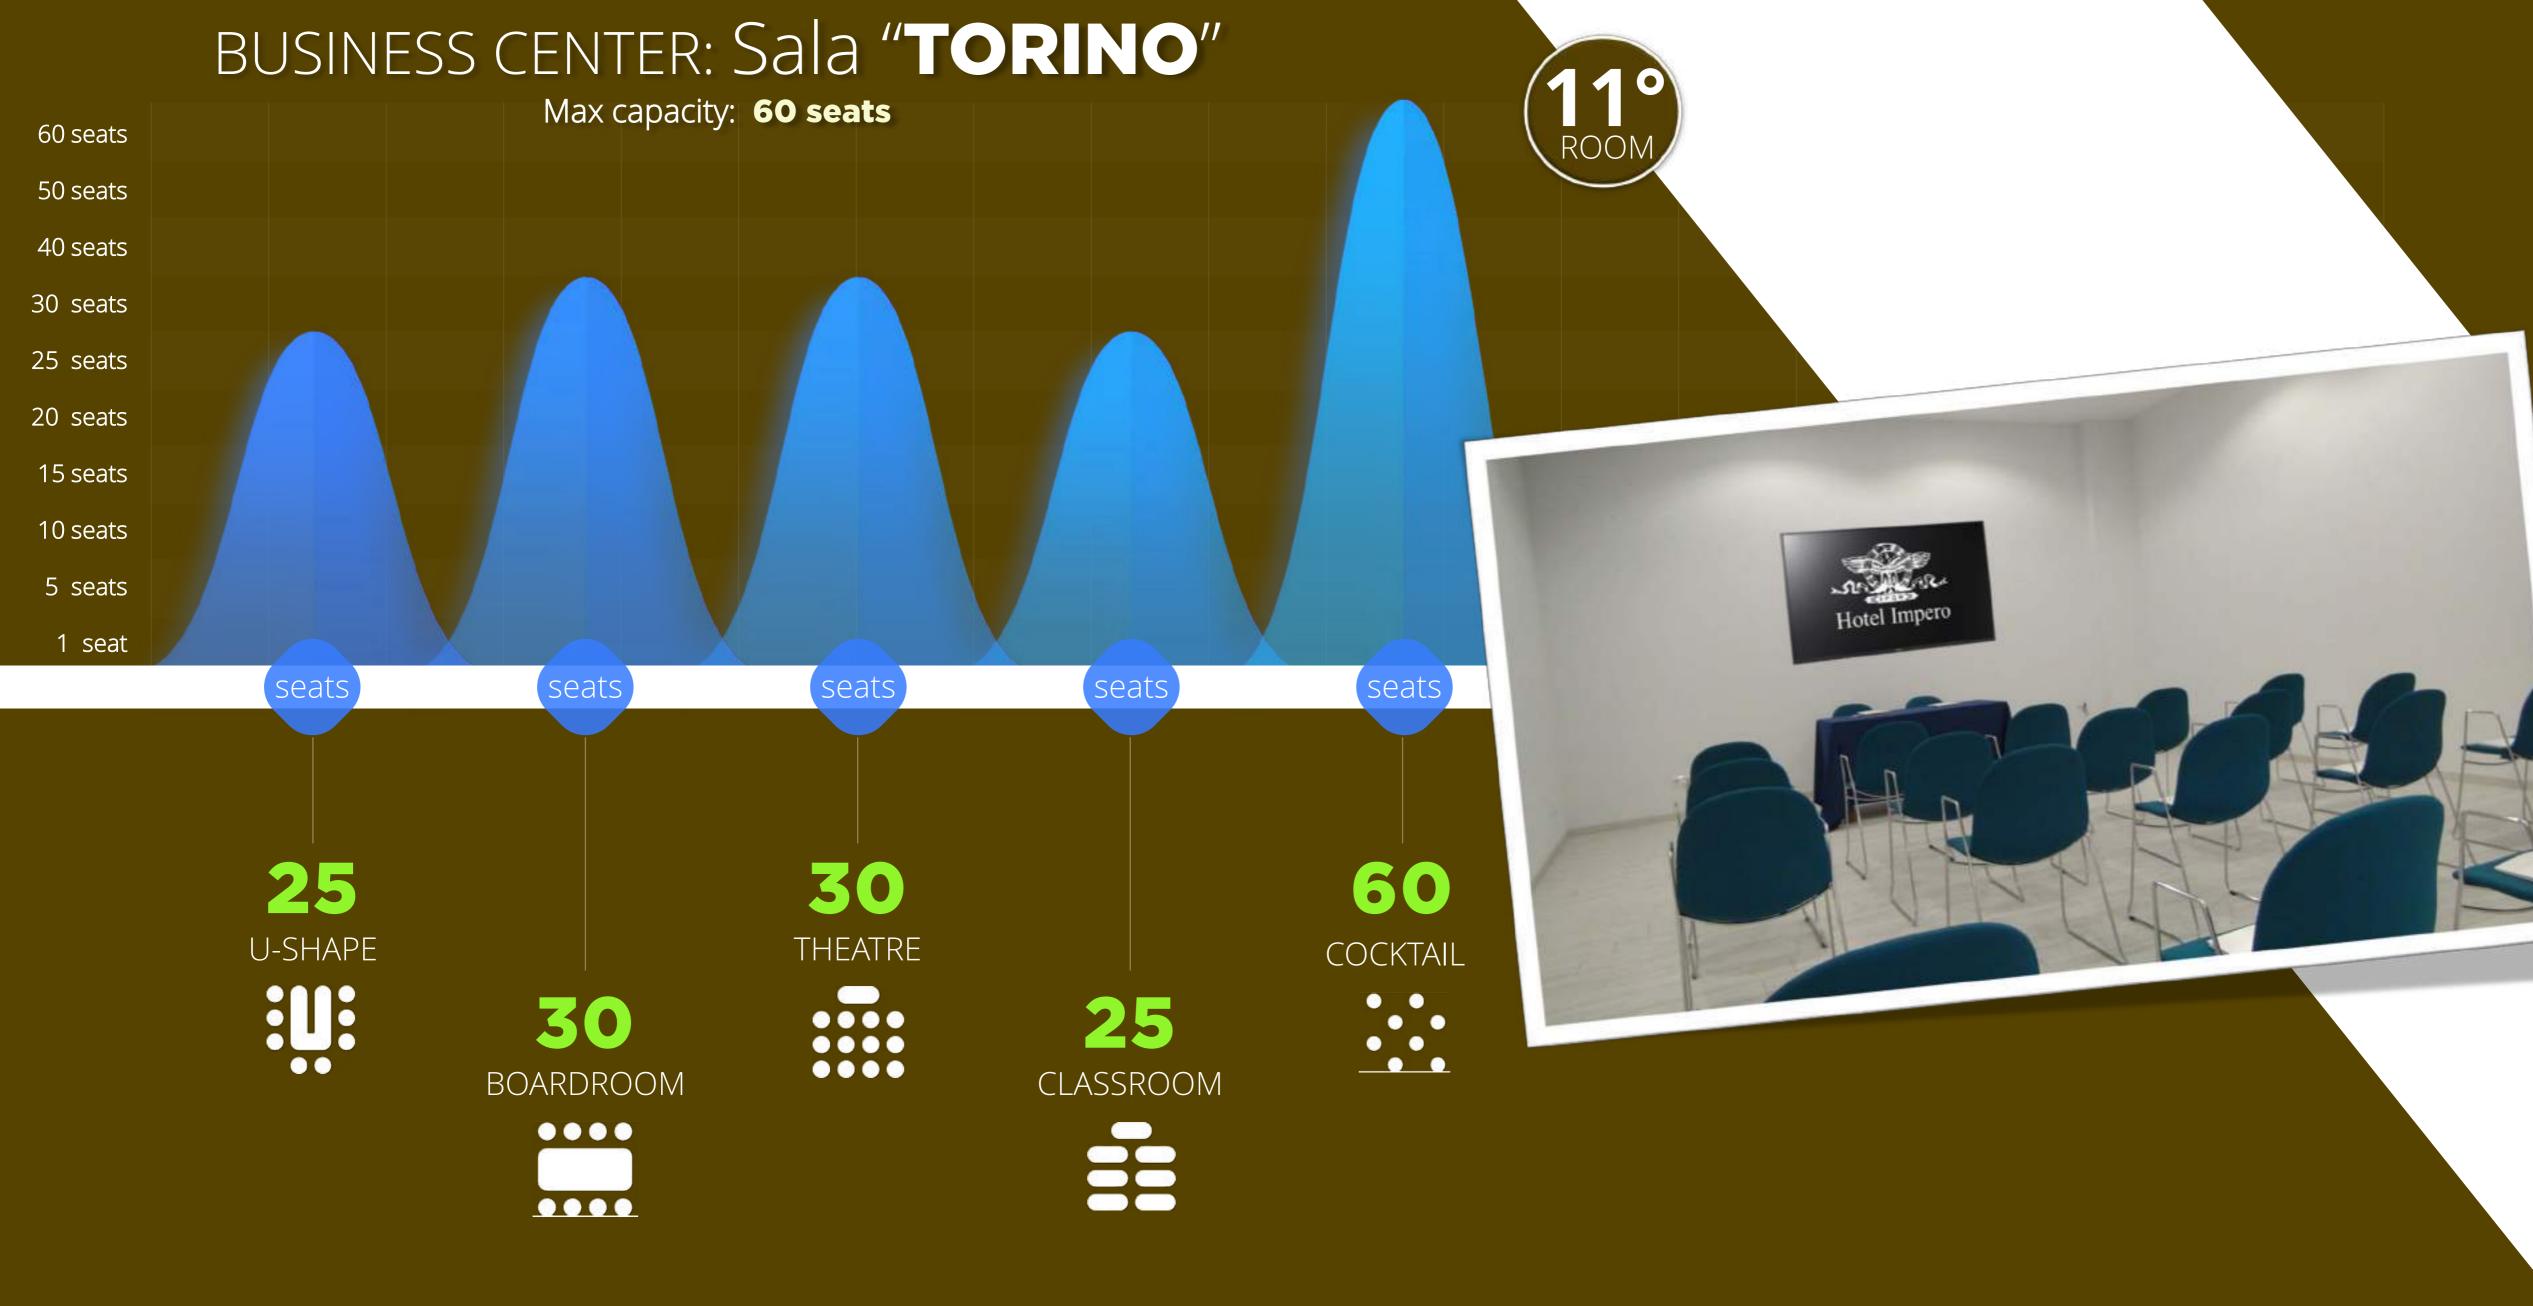

### BUSINESS CENTER: Sala "TORINO"

Max capacity: **60 seats** 

The 100 m2 room has an optimal capacity of 60 seats and is located at the street level of the Hotel.

### Sala "TORINO"

MeetingRoom with 60 seats

FEATURES
Natural light: Yes
Height: 3.00 m
N ° of entrances: 1
Audio / video and wifi system: Yes
Customization with: projectors, bde

Customization with: projectors, hdmi monitors, flip chart, podium