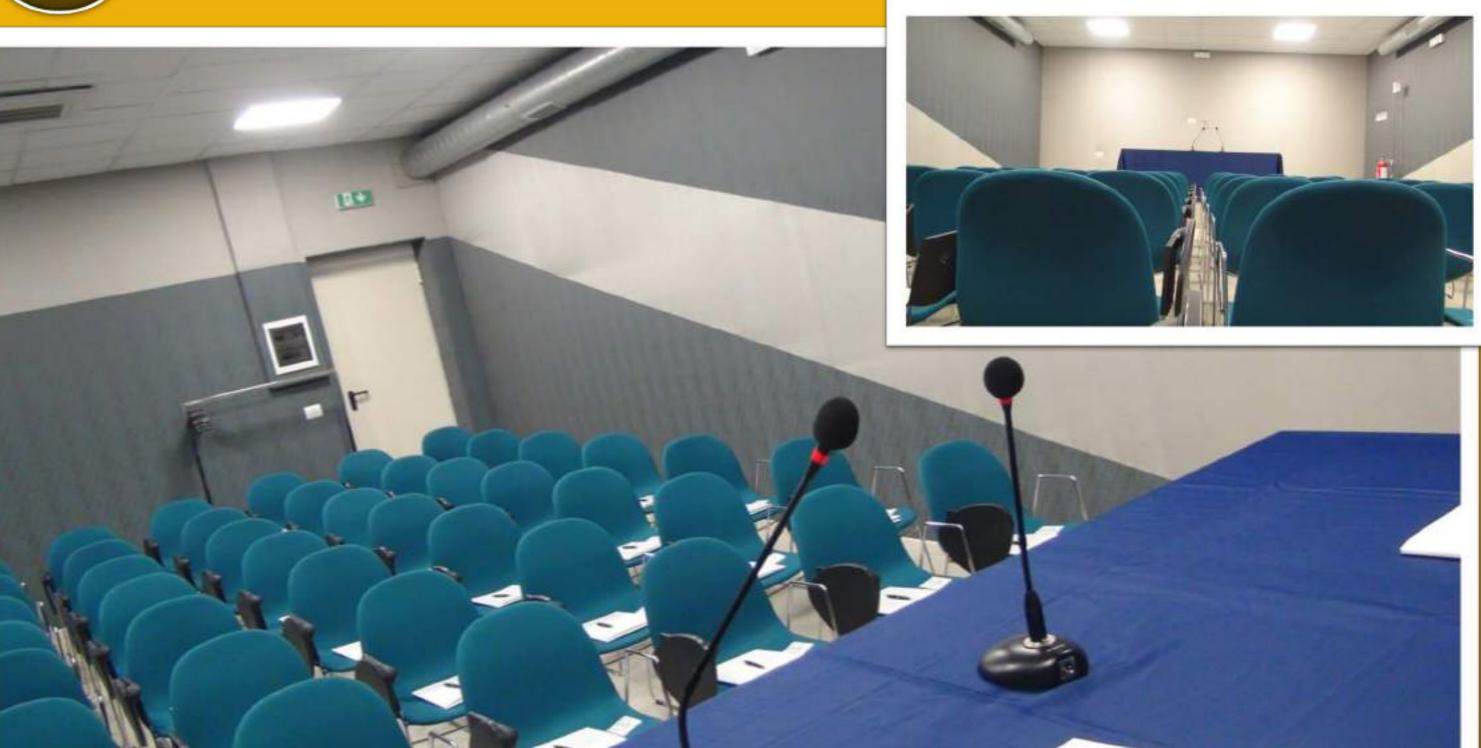

### BUSINESS CENTER: Sala "BALBO"

Max capacity: **30 seats** 

The "Balbo" Meetingroom is a room of about 65 m<sup>2</sup> adjacent to its twin "Urbana". It is located on the S1 floor of the Hotel. It has a capacity of 30 seats

### "BALBO"

MeetingRoom with 30 seats

FEATURES

N° of entrances: 1 Height: 3.00 m Natural light: No Audio / video and wifi system: Yes Customization with: projectors, hdmi monitors, flip chart, podium