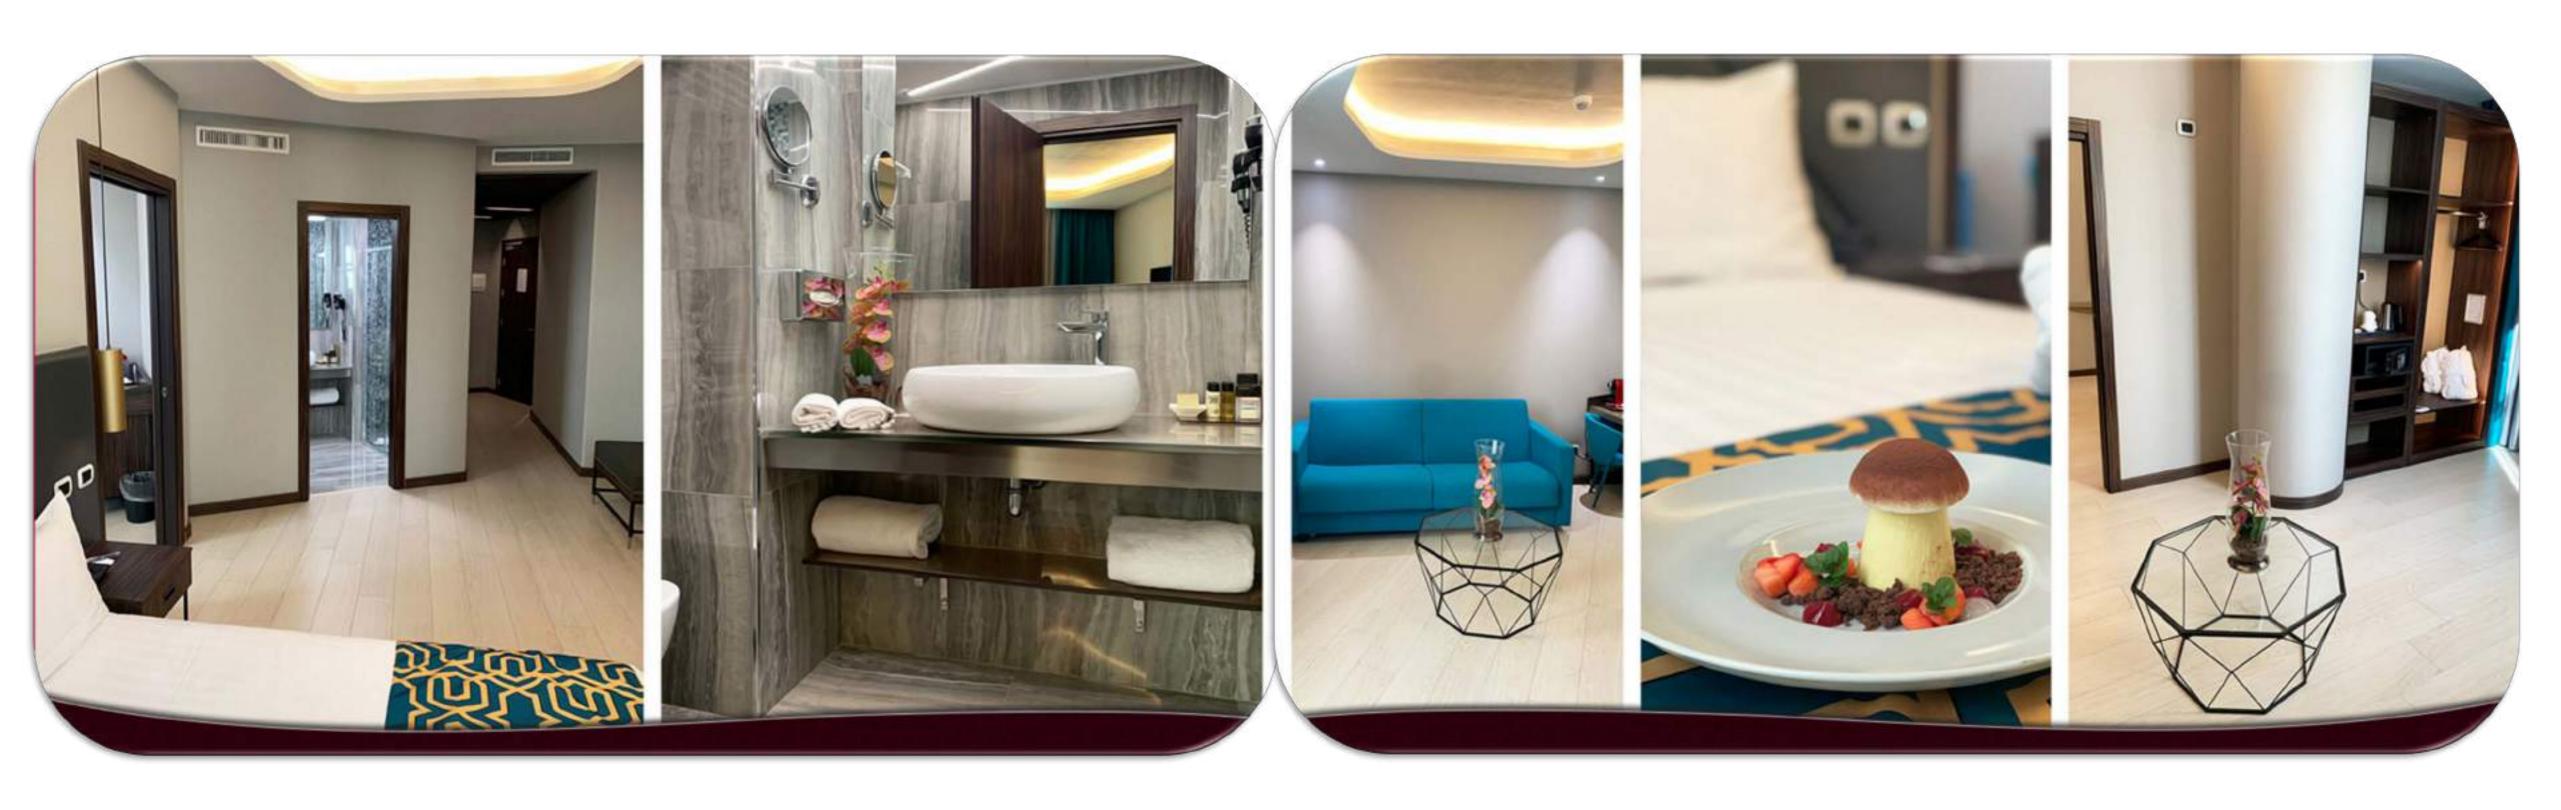

## SUPERIOR

Unlike the average in the Rome area center, our rooms start from one minimum size of 20 sqm offering one comfortable space for both the traveler business as well as for the leisure traveler.

## EXECUTIVE

A large and functional room that, in 22 sqm, accommodates everything of which a traveler, especially business, has need: a spacious closet to store shirts and jackets, superfast internet connection, soundproofing, 180 cm plate shower to start the day with the maximum charge.

## JUNIOR SUITE

Suitable for those who want to fully enjoy the voyage. The "early check in" will allow you to take possession of it immediately upon arrival. The large angular windows give a 180 ° splendid view. A salty or detox aperitif and a free voucher to discover ours kitchen are services included. The "Late check out" gives you an awakening without thoughts and prepares for breakfast included at fifth floor where you can see the church of Santa Maria Maggiore. The soft embrace of ours custom bathrobes is only the ultimate cuddle!

## SUITE

It represents the TOP RANGE of hospitality at THE HIVE. Four magnificent SUITES for discerning guests with refined and selected inclusive services. Give yourself an unforgettable stay in a suite with large spaces and compartments, designed for guarantee relaxation and well-being. Minimun dimension 42 sqm, minibar, double/twin bed and courtesy kit.