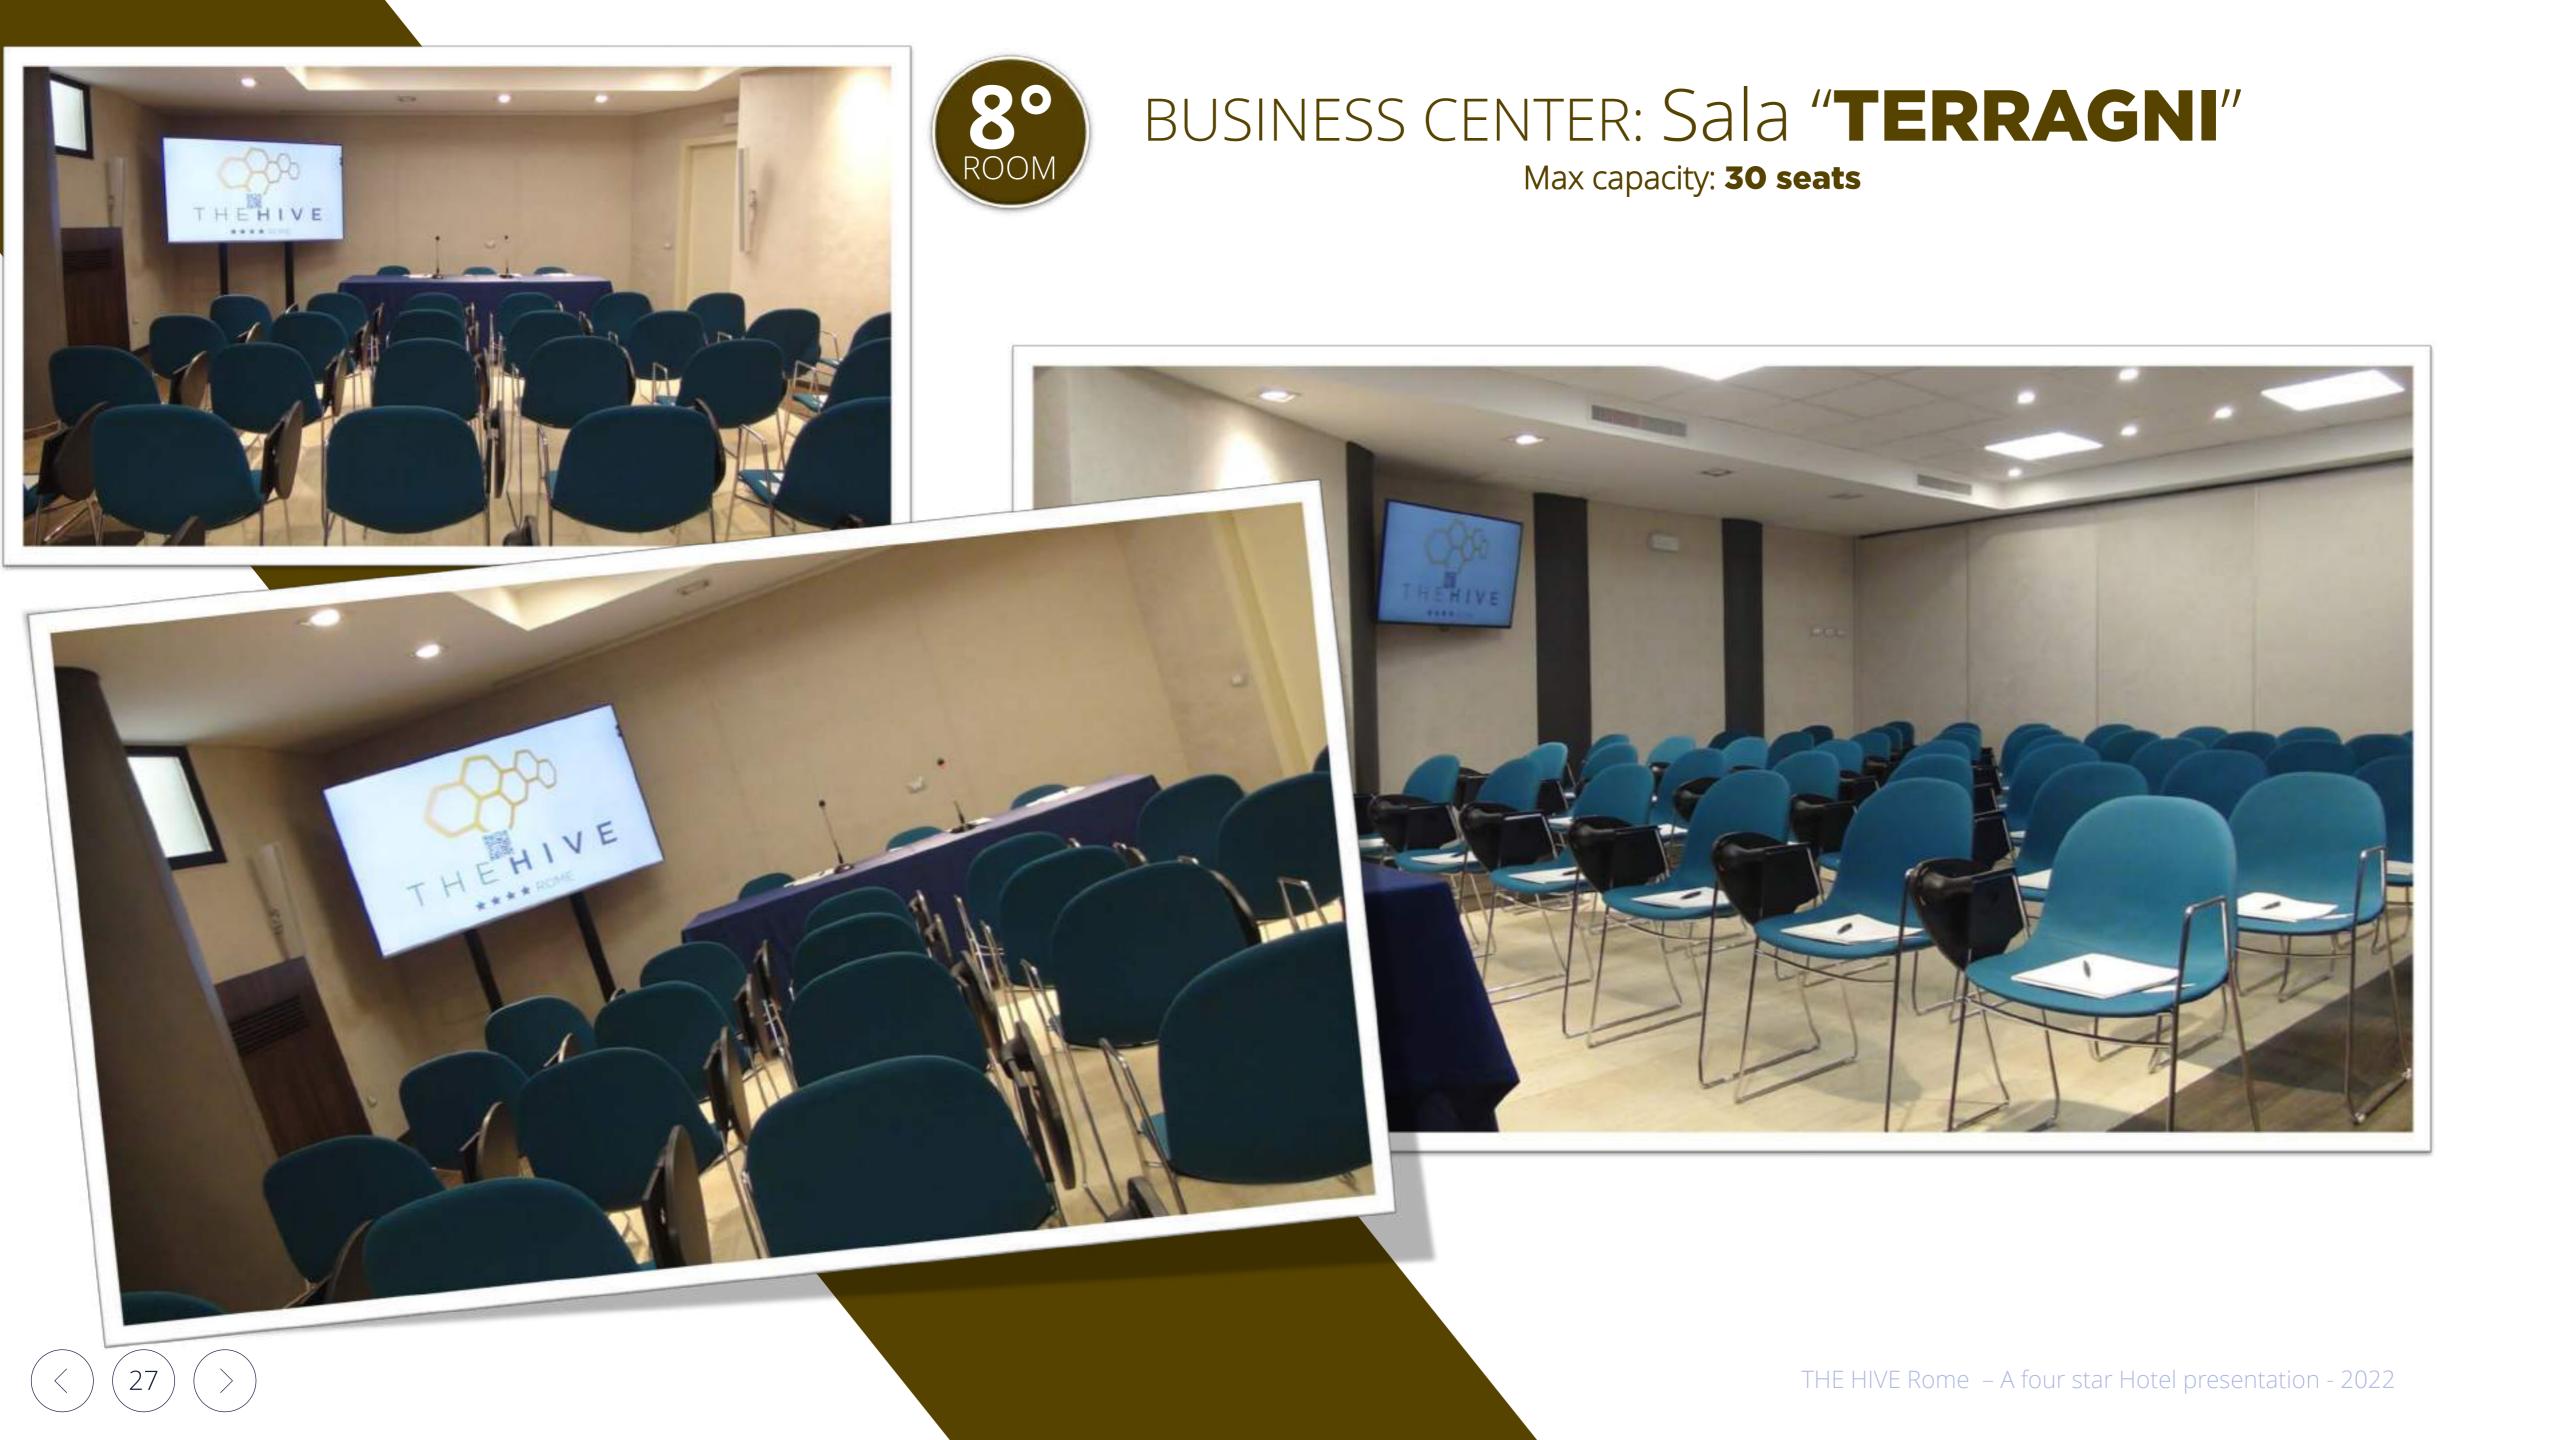

### BUSINESS CENTER: Sala "TERRAGNI"

Max capacity: **30 seats** 

It is a 60 m<sup>2</sup> MeetingRoom with a capacity of 30 seats, which can be modulated up to double its capacity and receptivity. 3 perimeter windows ensure a soft and soft natural light.

### "TERRAGNI"

MeetingRoom with 30 seats

**FEATURES** Height: 3.00 m N° of entrances: 2

Natural light: available softly via3 perimeter windows Audio / video and wifi system: Yes

Customization with: projectors, hdmi monitors,

flip chart, podium