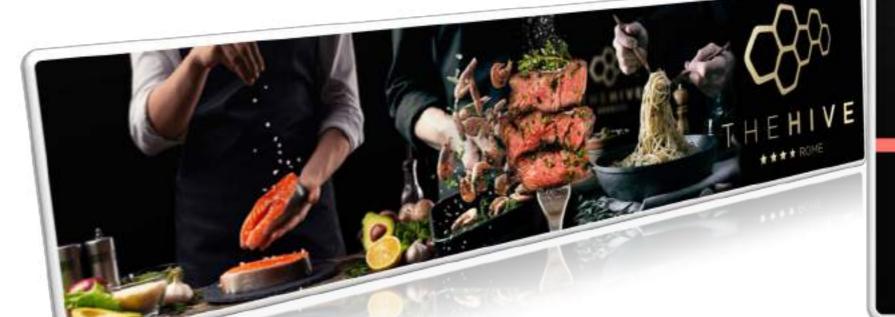

## THE HIVE ROOFTOP RESTAURANT

# VELCOME To

The Bee

EXQUISITE ROOFTOP RESTAURANT TO CHOOSE

# THE HIVE ROOFTOP RESTAURANT

### IL RISTORANTE

The restaurant is open every evening from 19:00 to 23:00. It is located on the fifth floor of the hotel, from where you can also take advantage of the 1800 sq m terrace. overlooking the rooftops of Rome and the Basilica of Santa Maria Maggiore.

### EXQUISITE ROOFTOP RESTAURANT TO CHOOSE

Rich in tradition and Mediterranean tastes, pleasant on the palate and full of natural aromas, The Hive menu is the result of a thoughtful choice. Oils, wines, aromatic spices, flours and doughs....