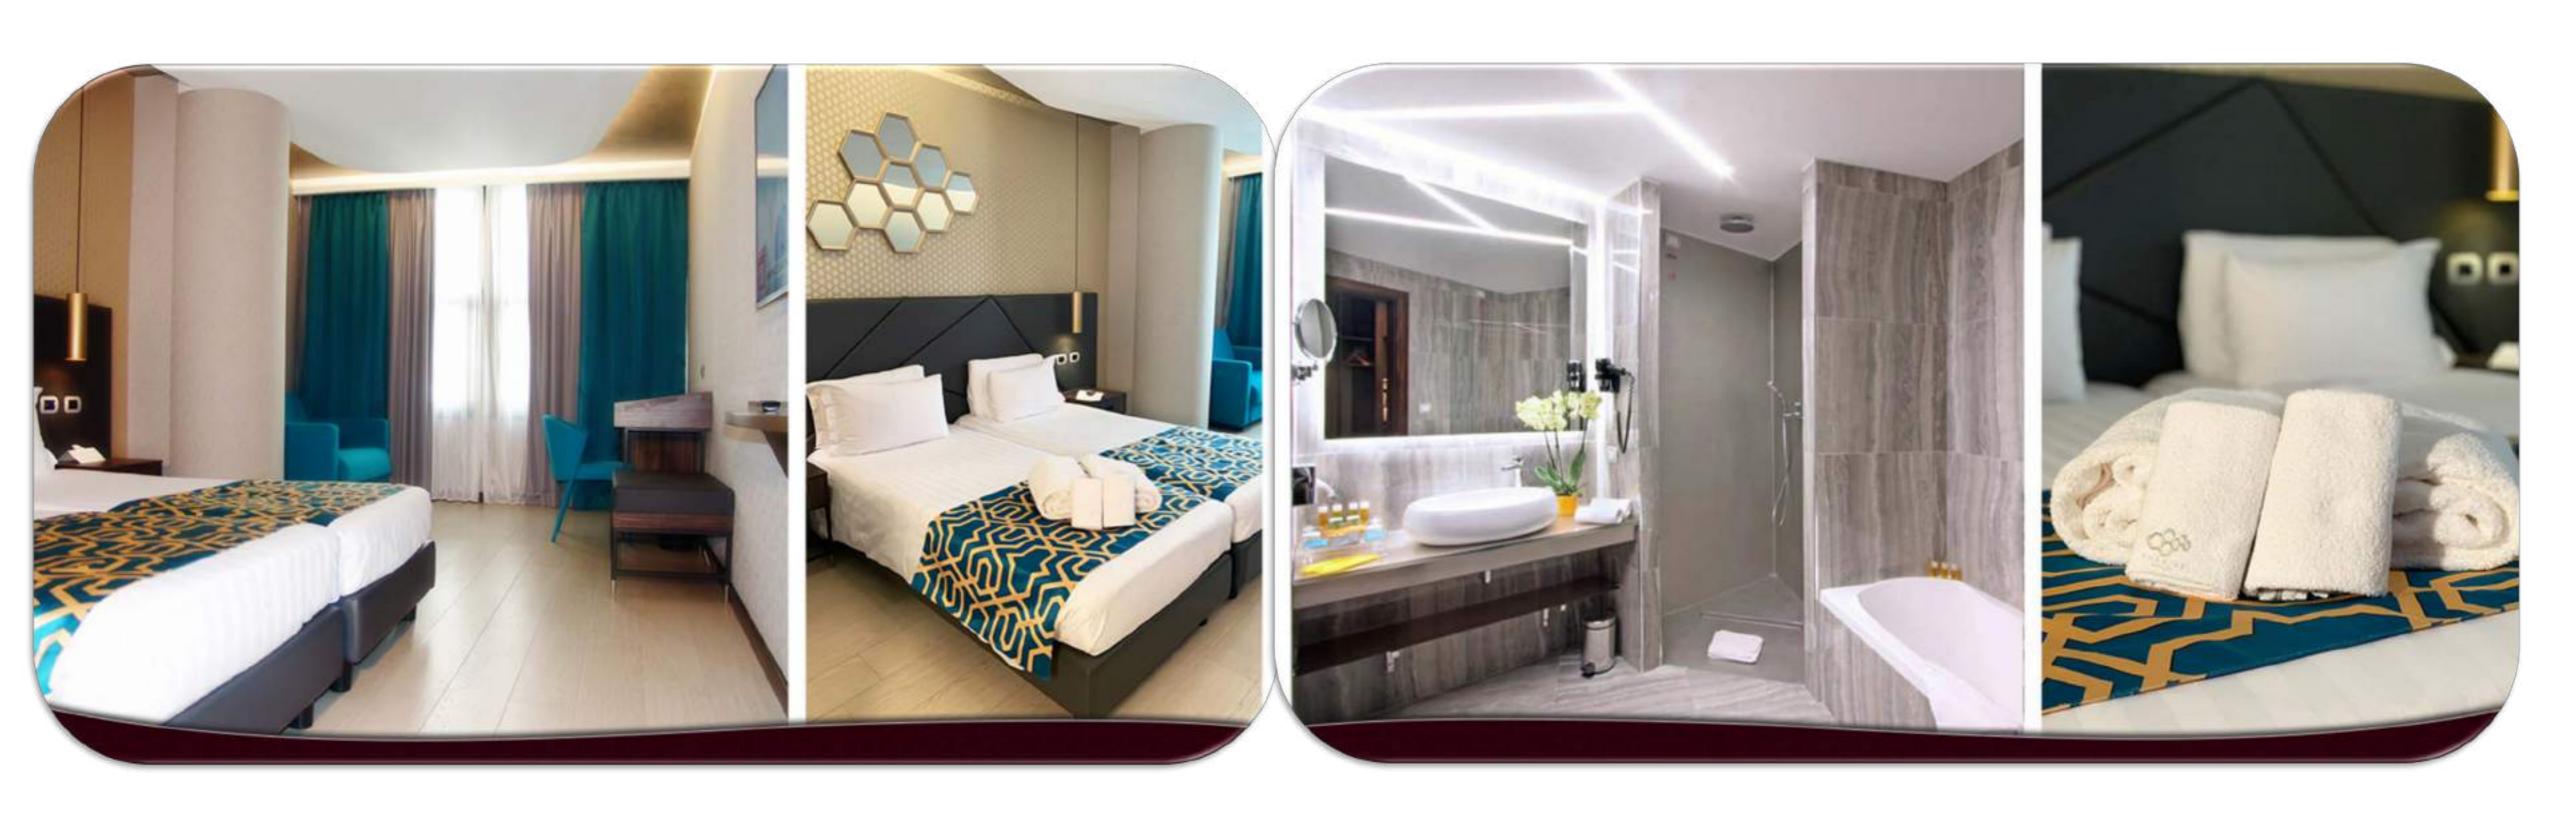

ize of 20 sqm offering one comfortable space for both the traveler business as well as for the leisure traveler.

The soundproofing of the rooms guarantees privacy and relaxation necessary to face a day in the city.

To open a video click here



## Superior









## EXECUTIVE

A large and functional room that, in 22 sqm, accommodates everything of which a traveler, especially business, has need: a spacious closet to store shirts and jackets, superfast internet connection, soundproofing, 180 cm plate shower to start the day with the maximum charge.

To open a video click here



### **Executive**









To open a video click here

A room for those who love the Italian design, a room where you can drink your tea thanks to the kettle. A room where to dream of returning.



### De Luxe









## JUNIOR SUITE

Suitable for those who want to fully enjoy the voyage. The "early check in" will allow you to take possession of it immediately upon arrival. The large angular windows give a 180 ° splendid view. A salty or detox aperitif and a free voucher to discover ours kitchen are services included. The "Late check out" gives you an awakening without thoughts and prepares for breakfast included at fifth floor where you can see the church of Santa Maria Maggiore. The soft embrace of ours custom bathrobes is only the ultimate cuddle!

To open a video click here



### **Junior SUITE**









## SUITE

It represents the TOP RANGE of hospitality at THE HIVE. Four magnificent SUITES for discerning guests with refined and selected inclusive services. Give yourself an unforgettable