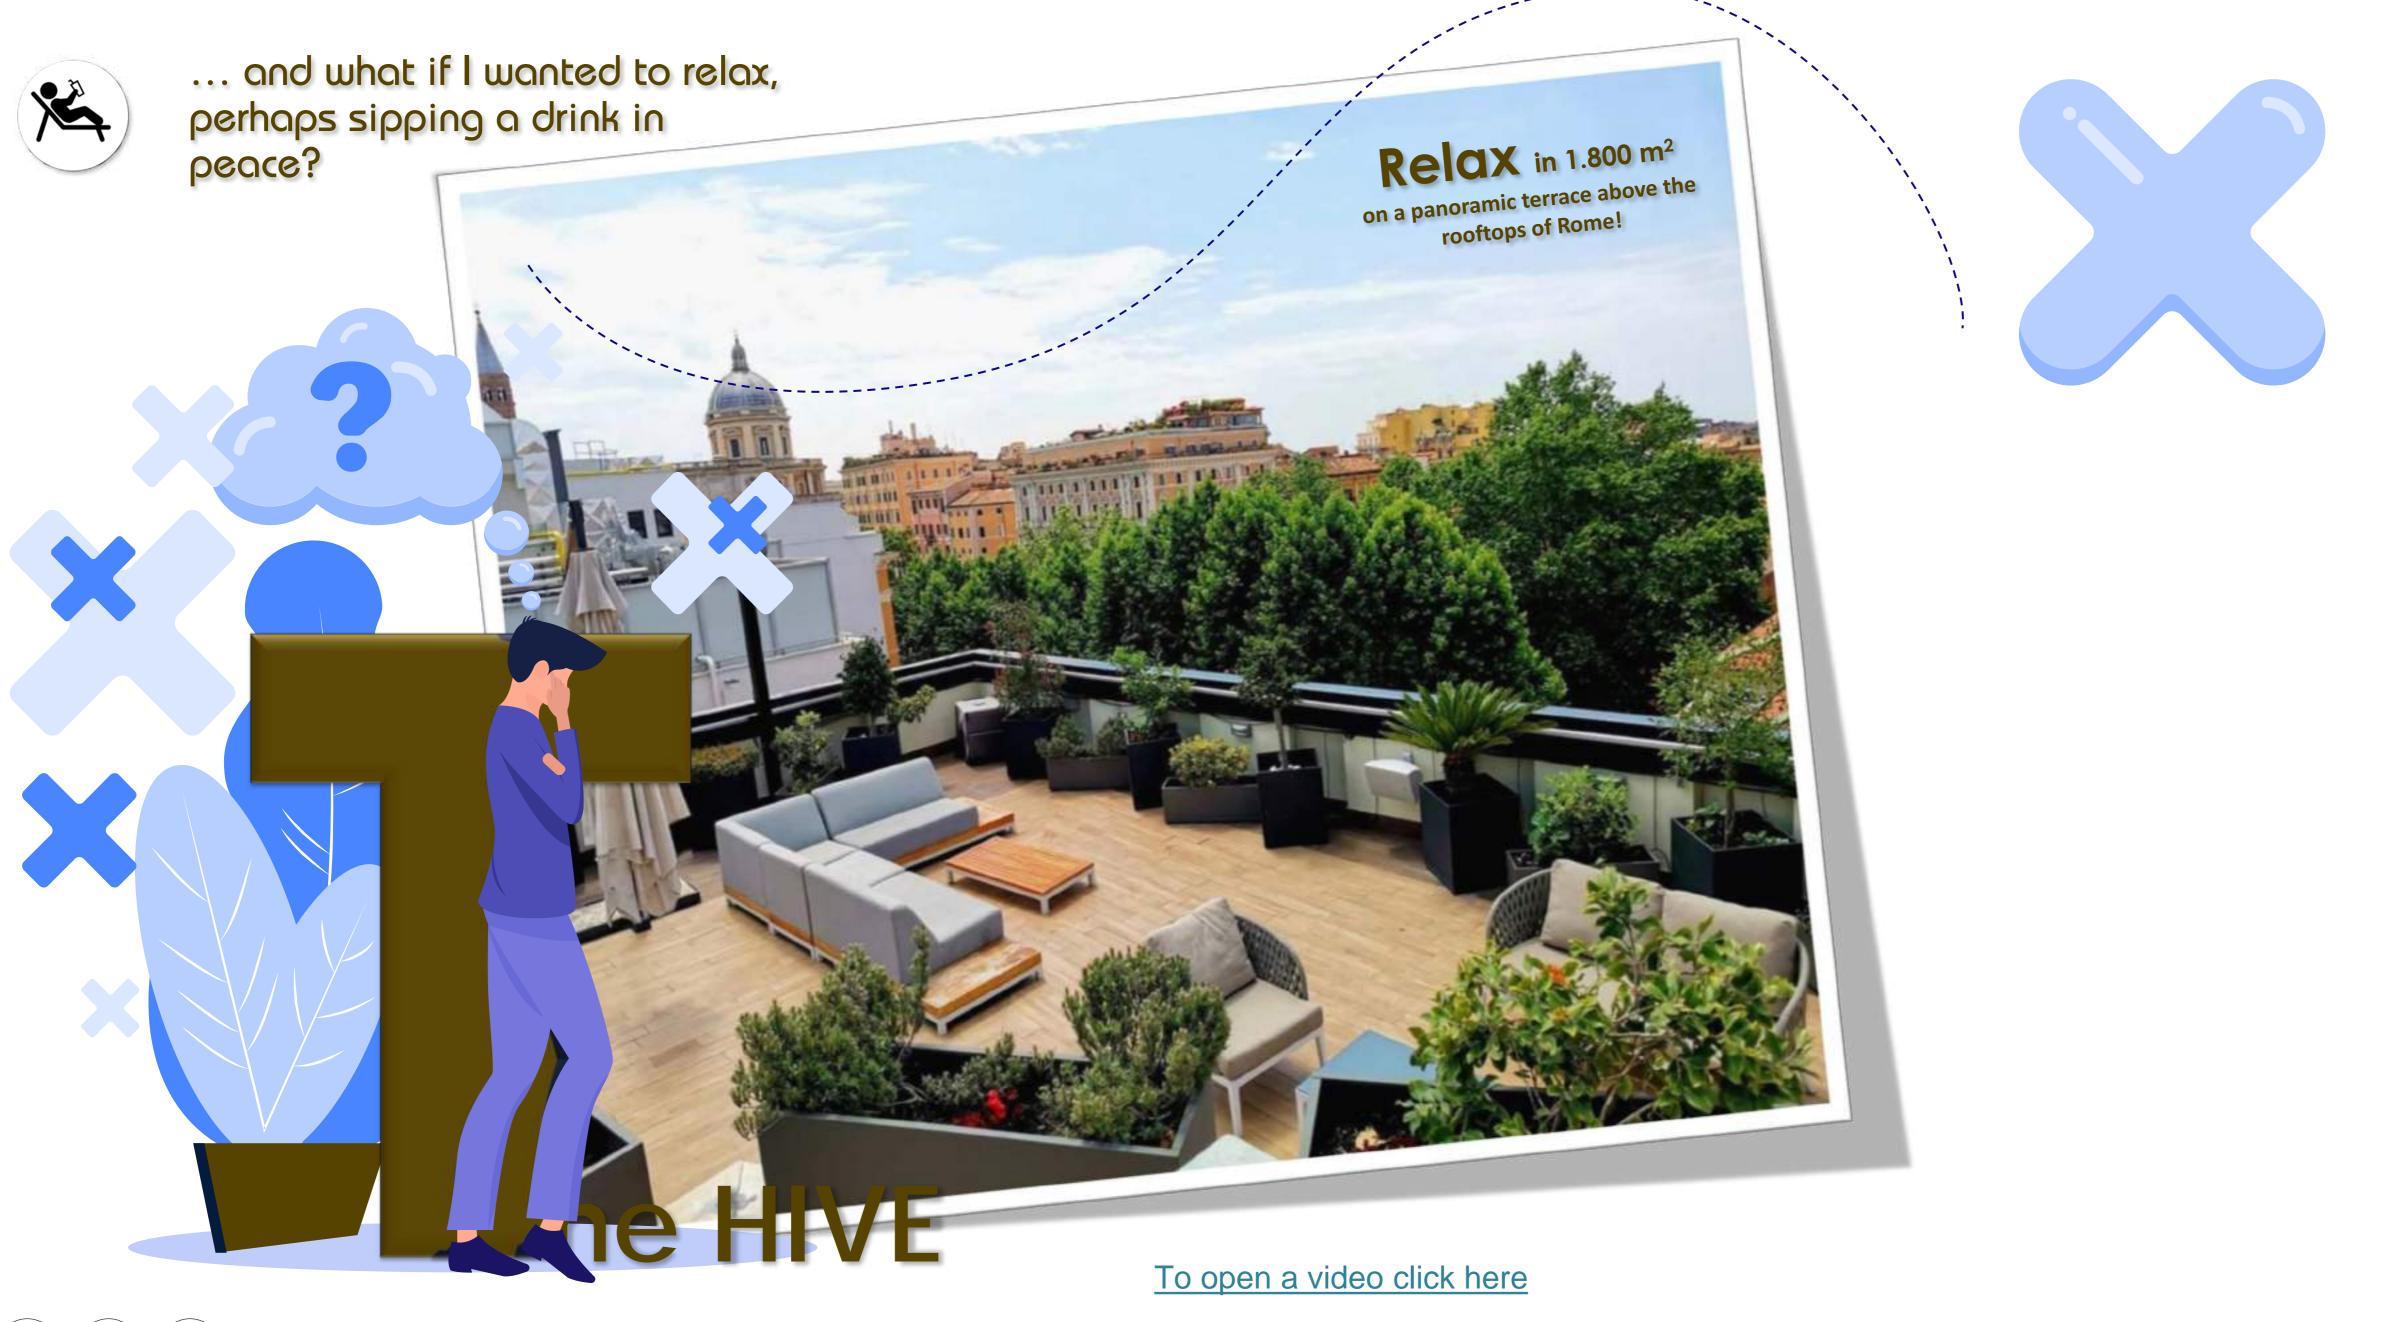

### BUSINESS CENTER: Sala "ROOFTOP"

Max capacity: **150 seats** 

**MODULAR** 

The Rooftop room is actually a space of more than 200 m<sup>2</sup>, delimited by a covered modular structure that separates it from the remaining 1,600 m<sup>2</sup> of the panoramic terrace. This covered "en plain air" space has a panoramic view over the rooftops of Rome with a capacity that goes well over 150 seats, which makes it desirable also for events and gala lunches / dinners.

## The largest hotel of the group

A 4-star Hotel designed to amaze!

The panoramic Terrace: 1,800 square meters of view over the rooftops of Rome

The SPA & GYM
1,200 m<sup>2</sup> of Relaxation and Wellness