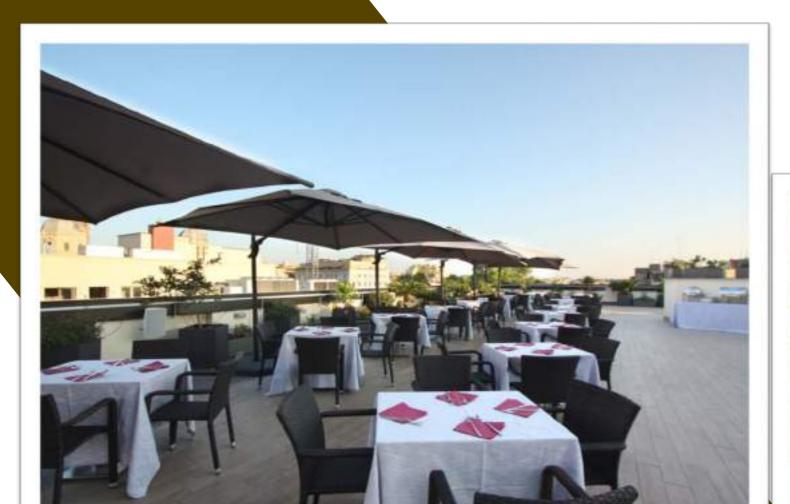

### IL RISTORANTE

The restaurant is open every evening from 19:00 to 23:00. It is located on the fifth floor of the hotel, from where you can also take advantage of the 1800 sq m terrace. overlooking the rooftops of Rome and the Basilica of Santa Maria Maggiore.

### EXQUISITE ROOFTOP RESTAURANT TO CHOOSE

Rich in tradition and Mediterranean tastes, pleasant on the palate and full of natural aromas, The Hive menu is the result of a thoughtful choice. Oils, wines, aromatic spices, flours and doughs....