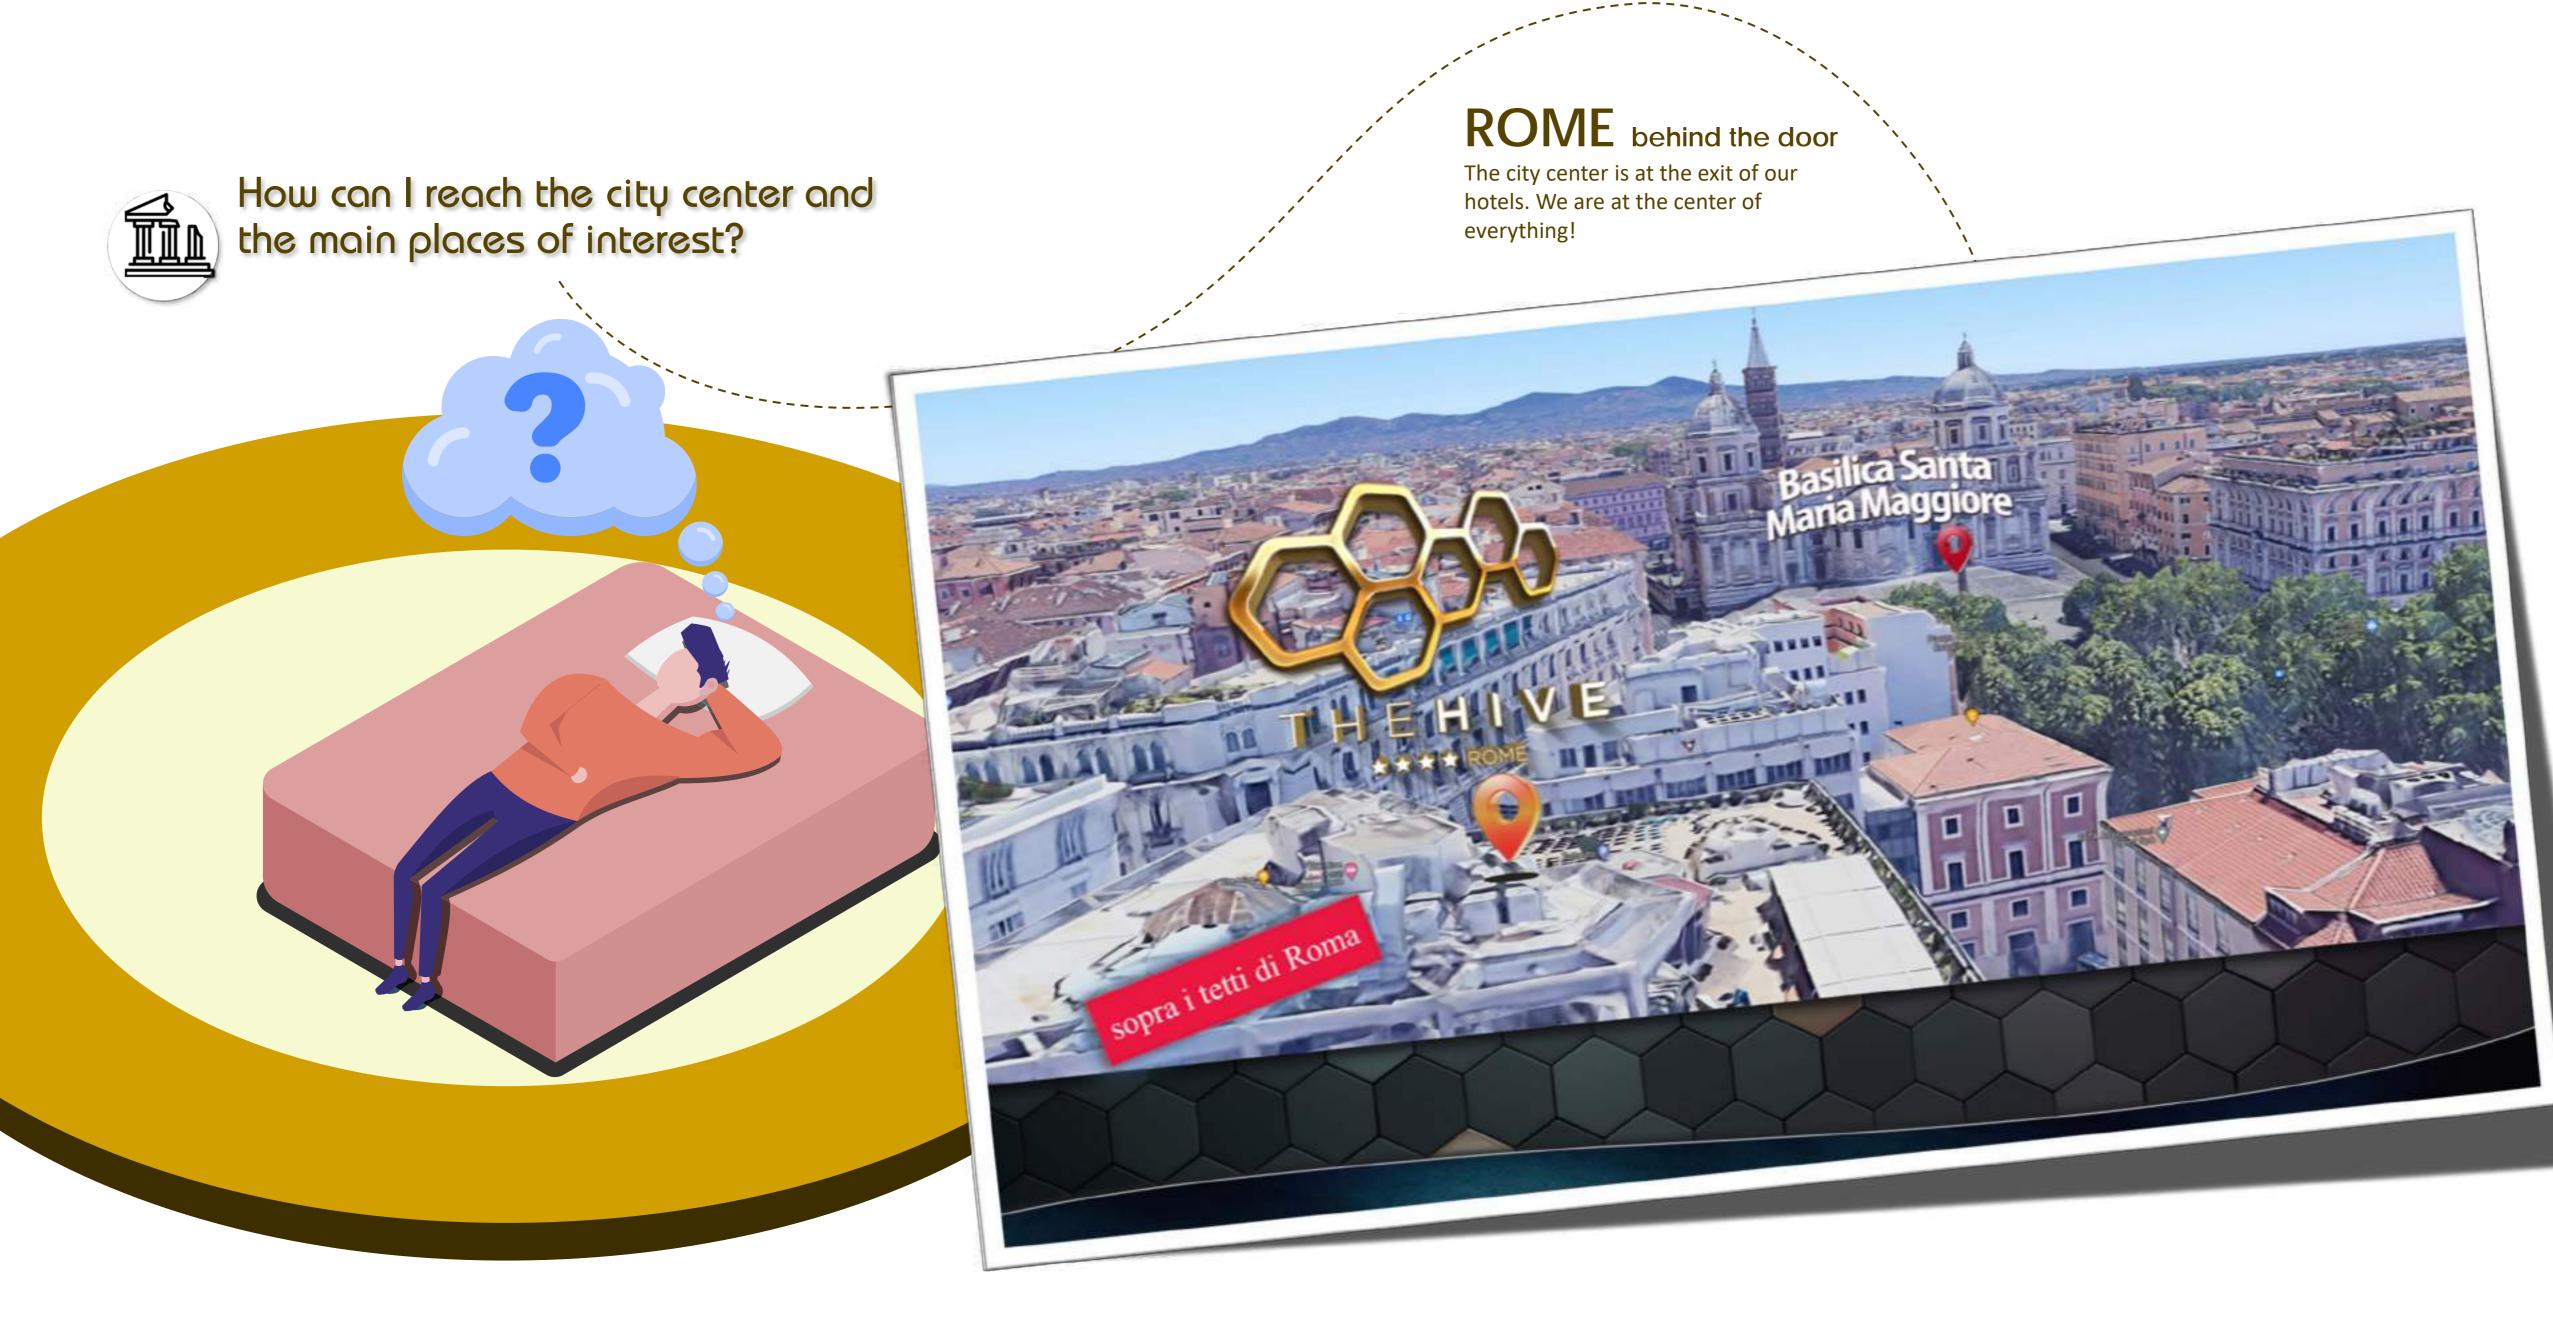

We are in the center of Rome, the center of the world

3 Hotels

in the center of ROME

## THE HIVE

## The largest hotel of the group

A 4-star Hotel designed to amaze!

The panoramic Terrace: 1,800 square meters of view over the rooftops of Rome

The SPA & GYM
1,200 m<sup>2</sup> of Relaxation and Wellness