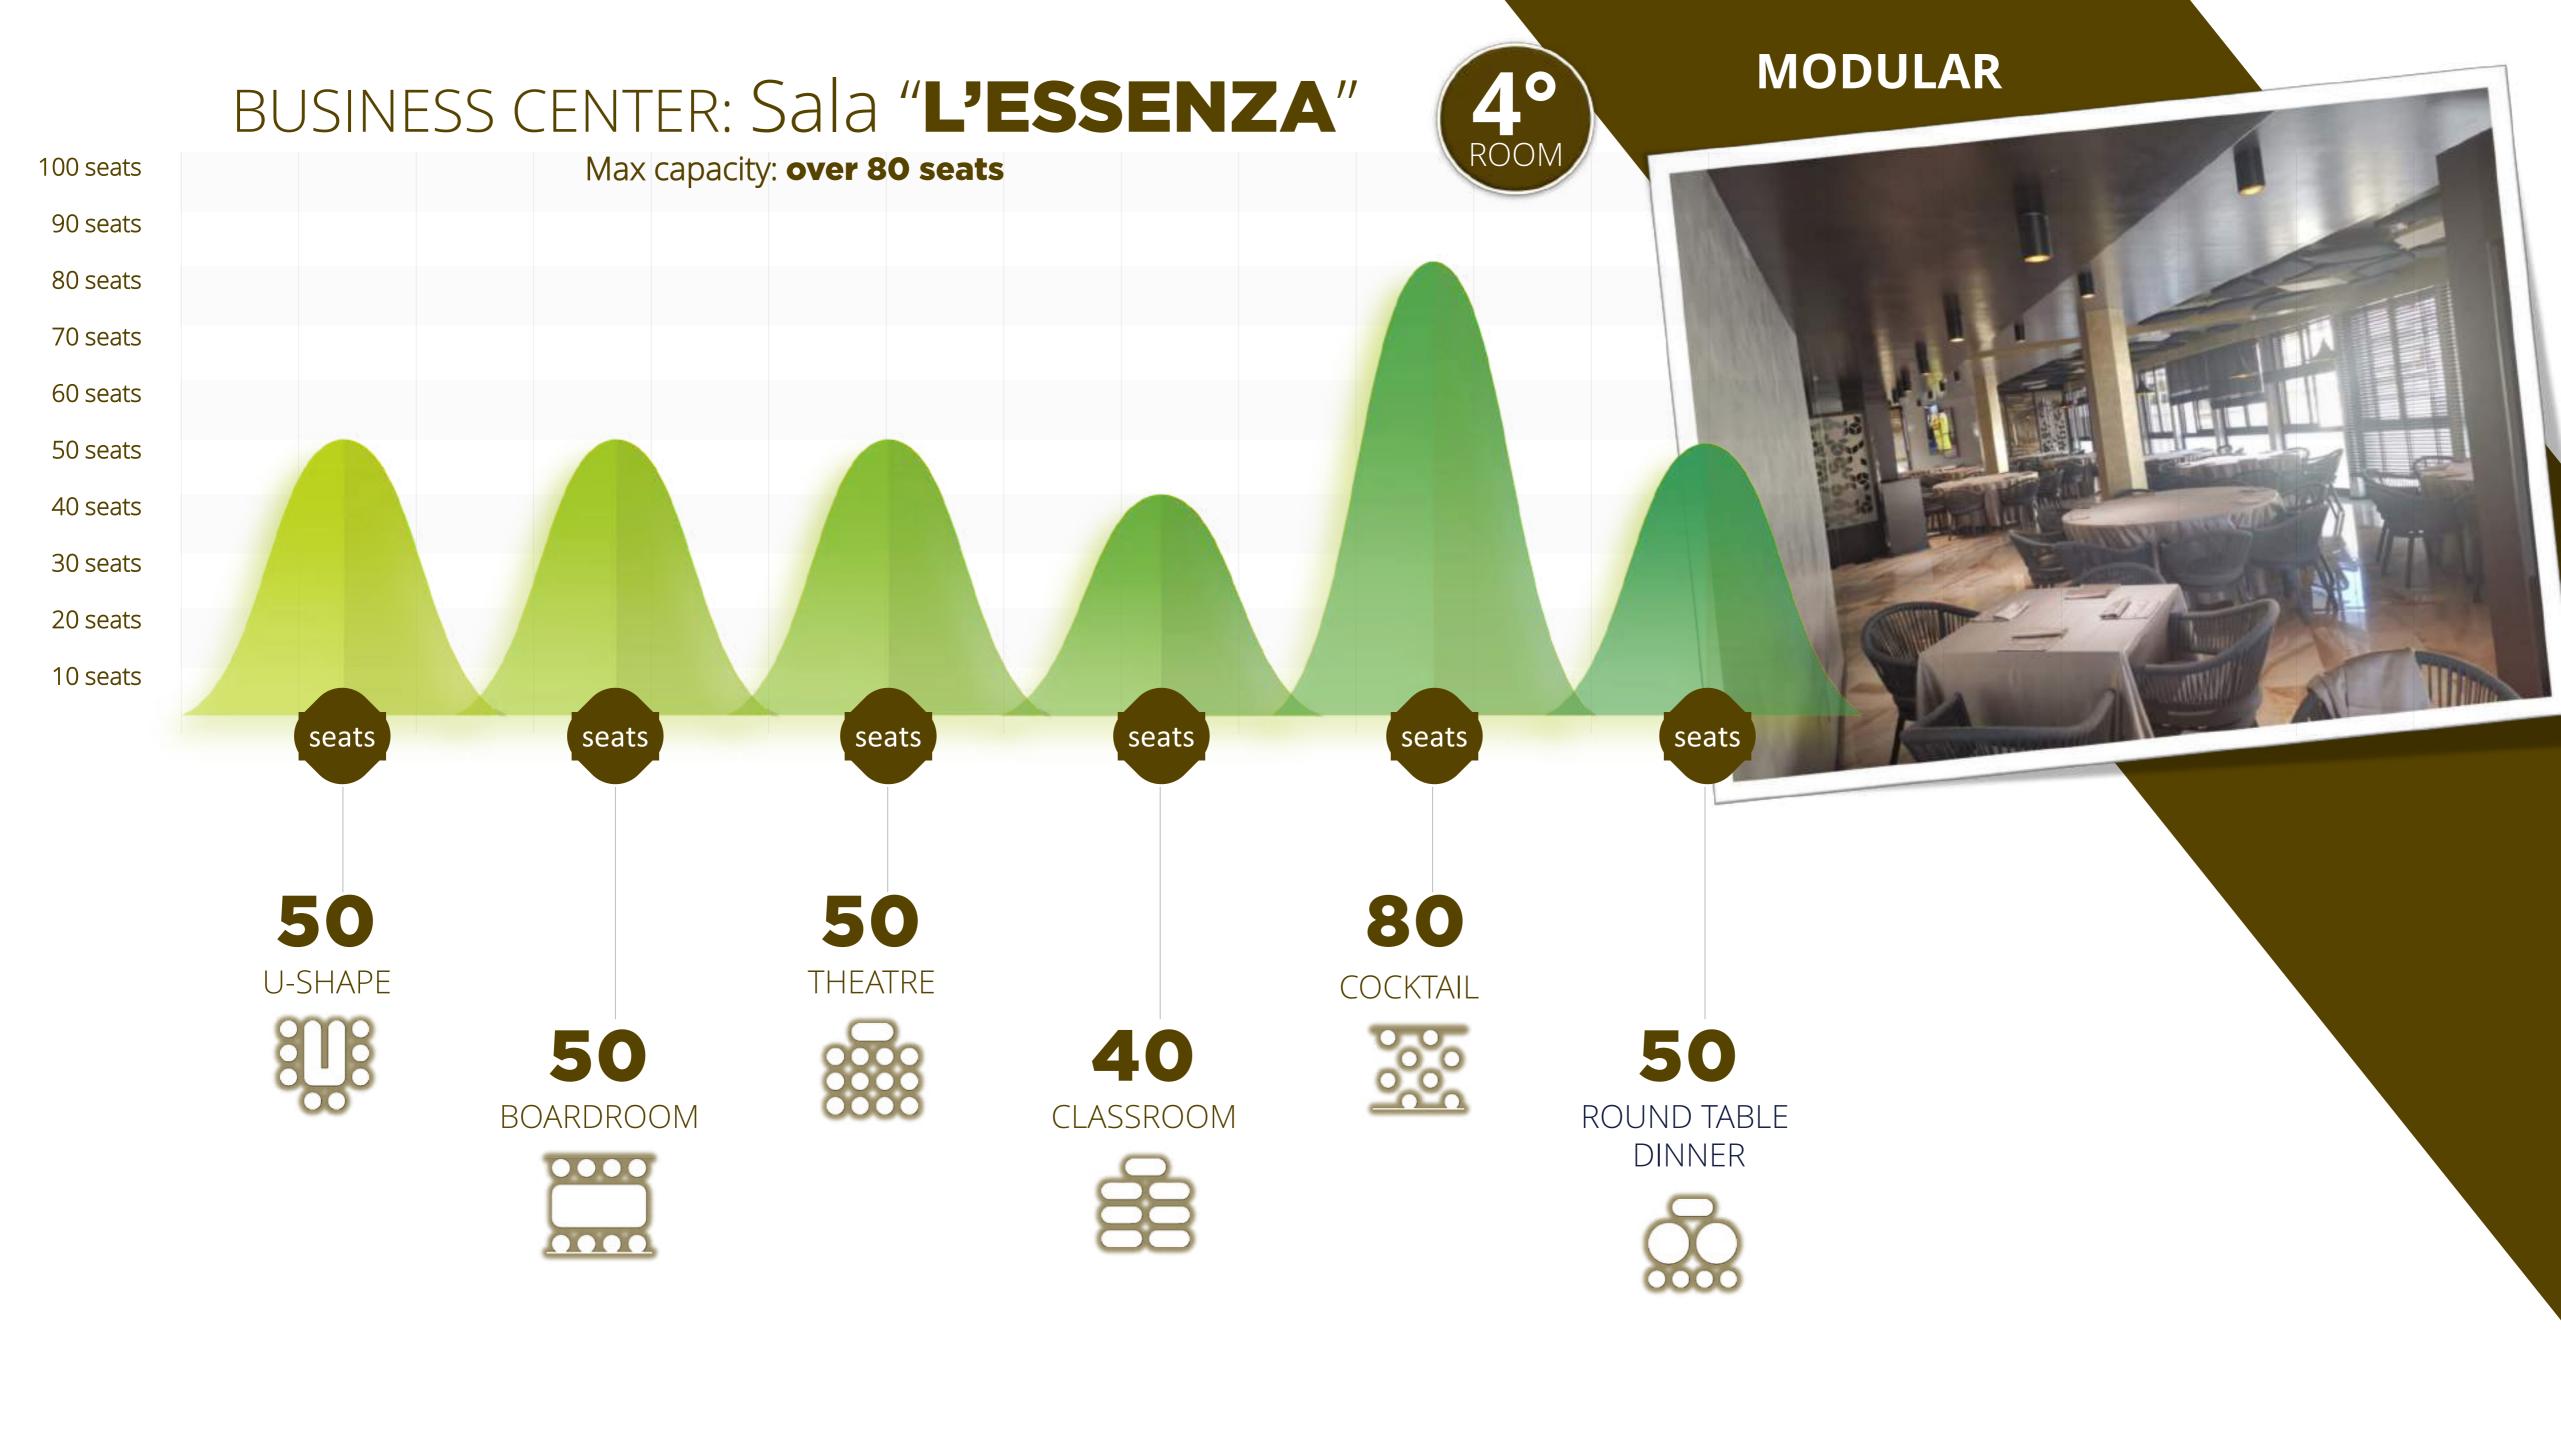

### BUSINESS CENTER: Sala "L'ESSENZA"

Max capacity: over 80 seats

### **MODULAR**

The "Essence" MeetingRoom is located on the sixth and top floor of the Hotel, and occupies an area of 120 m<sup>2</sup> out of about 250 available on the same floor. The room is almost completely surrounded by full-view windows that make it very bright. The absence of other adjacent and functioning structures on the same floor makes it particularly "reserved".

### "L'ESSENZA"

MeetingRoom with 80 seats

#### FEATURES

N° of entrances: 1
Height: 3.00 m
Natural light: Yes
Audio / video and wifi system: Yes
Customization with: projectors, hdmi monitors,
flip chart, podium