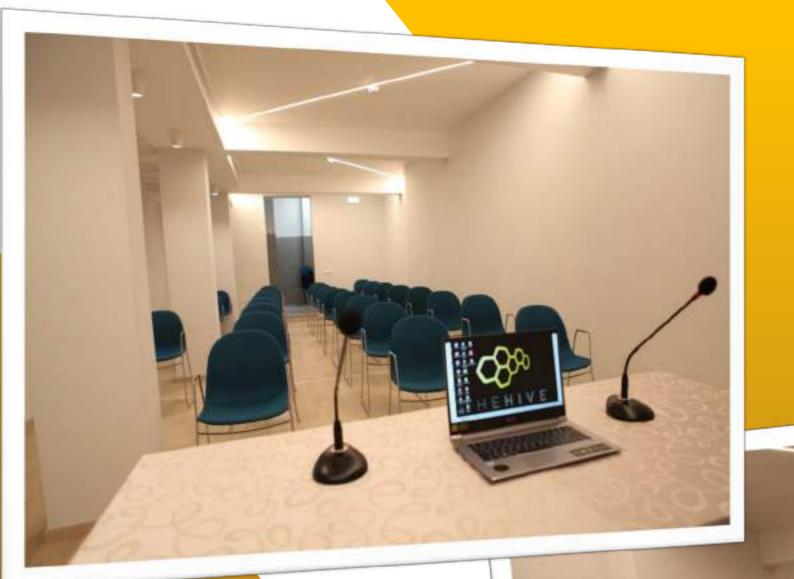

# BUSINESS CENTER: Sala "A. LIBERA mini"

Max capacity: **40 seats** 

MeetingRoom with a rectangular elevation of 65 m<sup>2</sup> adjacent to the main hall. It has a capacity of 40 seats.

### "LIBERA mini"

MeetingRoom with 40 seats

FEATURES
Height: 3 meters
N° of entrances: 2
Natural light: No
Audio / video and wifi system: Yes
Customization with: projectors, hdmi monitors,
flip chart, podium