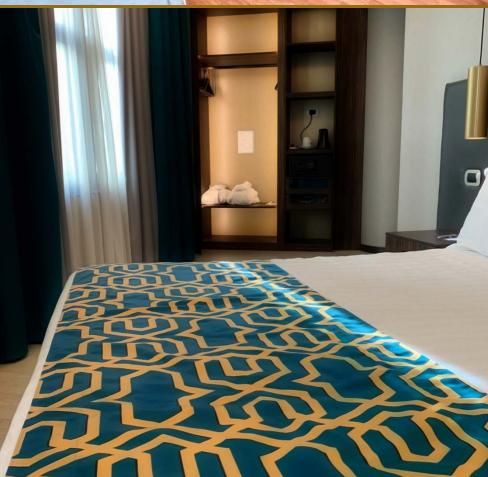

Based on the original architectural design, all rooms of The Hive hotel enjoy great brightness thanks to the tall windows in all rooms.