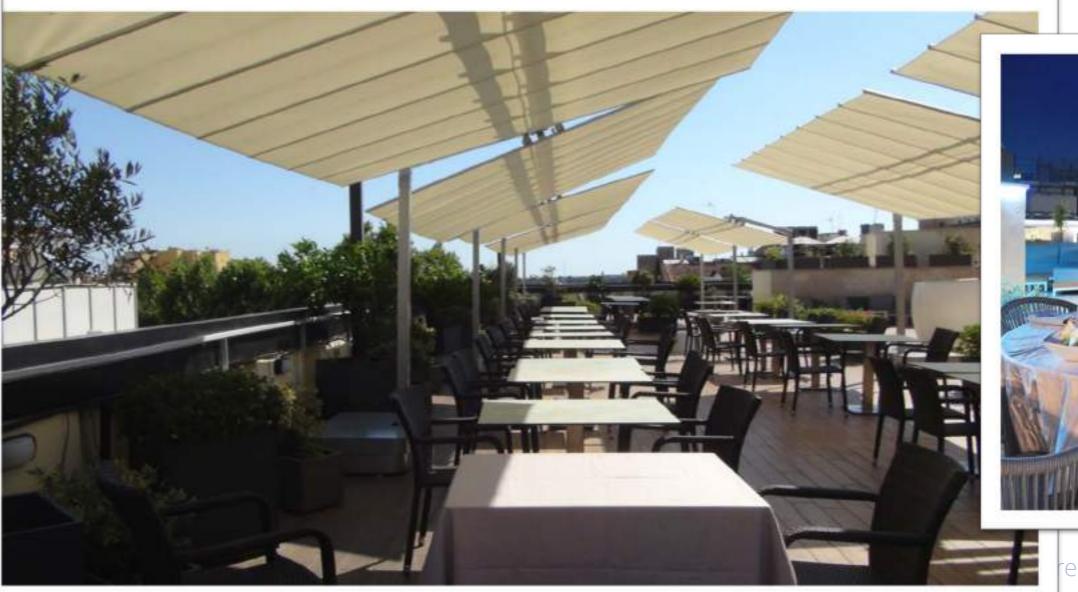

### BUSINESS CENTER: Sala "ROOFTOP"

Max capacity: **150 seats** 

**MODULAR** 

The Rooftop room is actually a space of more than 200 m<sup>2</sup>, delimited by a covered modular structure that separates it from the remaining 1,600 m<sup>2</sup> of the panoramic terrace. This covered "en plain air" space has a panoramic view over the rooftops of Rome with a capacity that goes well over 150 seats, which makes it desirable also for events and gala lunches / dinners.

#### "ROOFTOP"

MeetingRoom with 150 seats

**FEATURES** Height: 3.00 m N° of entrances: 2 Natural light: Yes Audio / video and wifi system: Yes Customization with: projectors, hdmi monitors, flip chart, podium