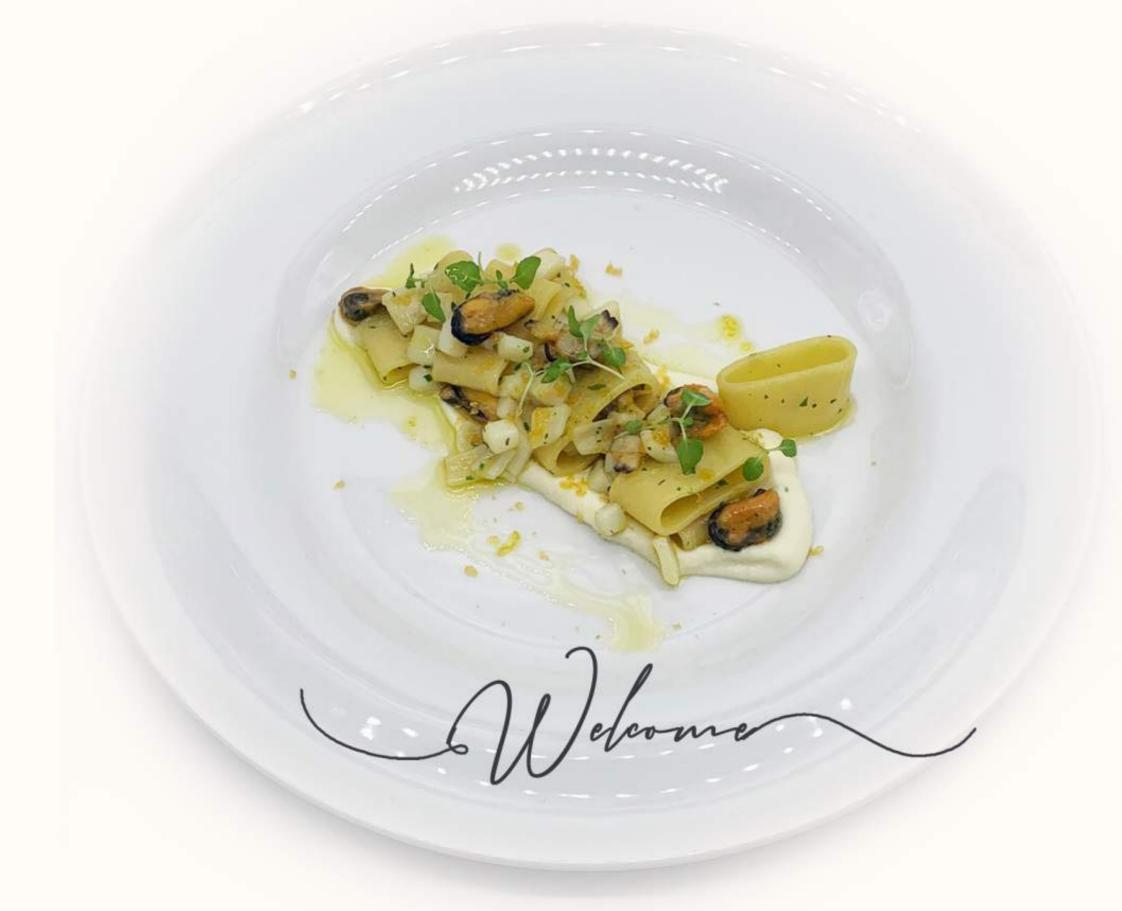

# VELCOME To

The Bee

EXQUISITE ROOFTOP RESTAURANT TO CHOOSE

### IL RISTORANTE

The restaurant is open every evening from 19:00 to 23:00. It is located on the fifth floor of the hotel, from where you can also take advantage of the 1800 sq m terrace. overlooking the rooftops of Rome and the Basilica of Santa Maria Maggiore.

### EXQUISITE ROOFTOP RESTAURANT TO CHOOSE

Rich in tradition and Mediterranean tastes, pleasant on the palate and full of natural aromas, The Hive menu is the result of a thoughtful choice. Oils, wines, aromatic spices, flours and doughs....