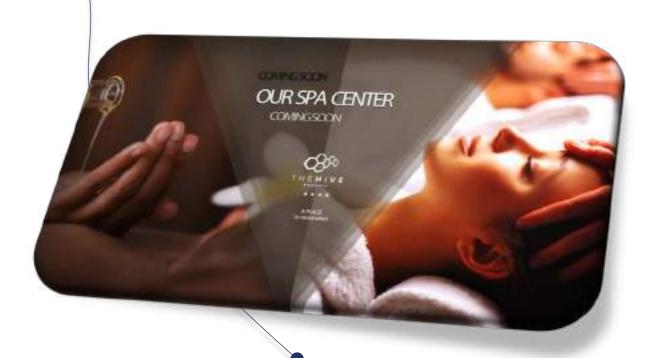

### IL RISTORANTE

The restaurant is open every evening from 19:00 to 23:00. It is located on the fifth floor of the hotel, from where you can also take advantage of the 1800 sq m terrace. overlooking the rooftops of Rome and the Basilica of Santa Maria Maggiore.

### EXQUISITE ROOFTOP RESTAURANT TO CHOOSE

Rich in tradition and Mediterranean tastes, pleasant on the palate and full of natural aromas, The Hive menu is the result of a thoughtful choice. Oils, wines, aromatic spices, flours and doughs....

Rich in tradition and tastes

Mediterranean, pleasant on the palate
and full of natural aromas,

The Hive's menu is fruit
of a thoughtful choice.

Starting from the simple ingredients of classic Italian cuisine, our chef has been able to re-interpret them in a modern and original version, signed The Hive.