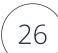

### BUSINESS CENTER: Sala "TERRAGNI"

Max capacity: **30 seats** 

It is a 60 m<sup>2</sup> MeetingRoom with a capacity of 30 seats, which can be modulated up to double its capacity and receptivity. 3 perimeter windows ensure a soft and soft natural light.

### "TERRAGNI"

MeetingRoom with 30 seats

**FEATURES** Height: 3.00 m N° of entrances: 2

Natural light: available softly via3 perimeter windows Audio / video and wifi system: Yes

Customization with: projectors, hdmi monitors,

flip chart, podium