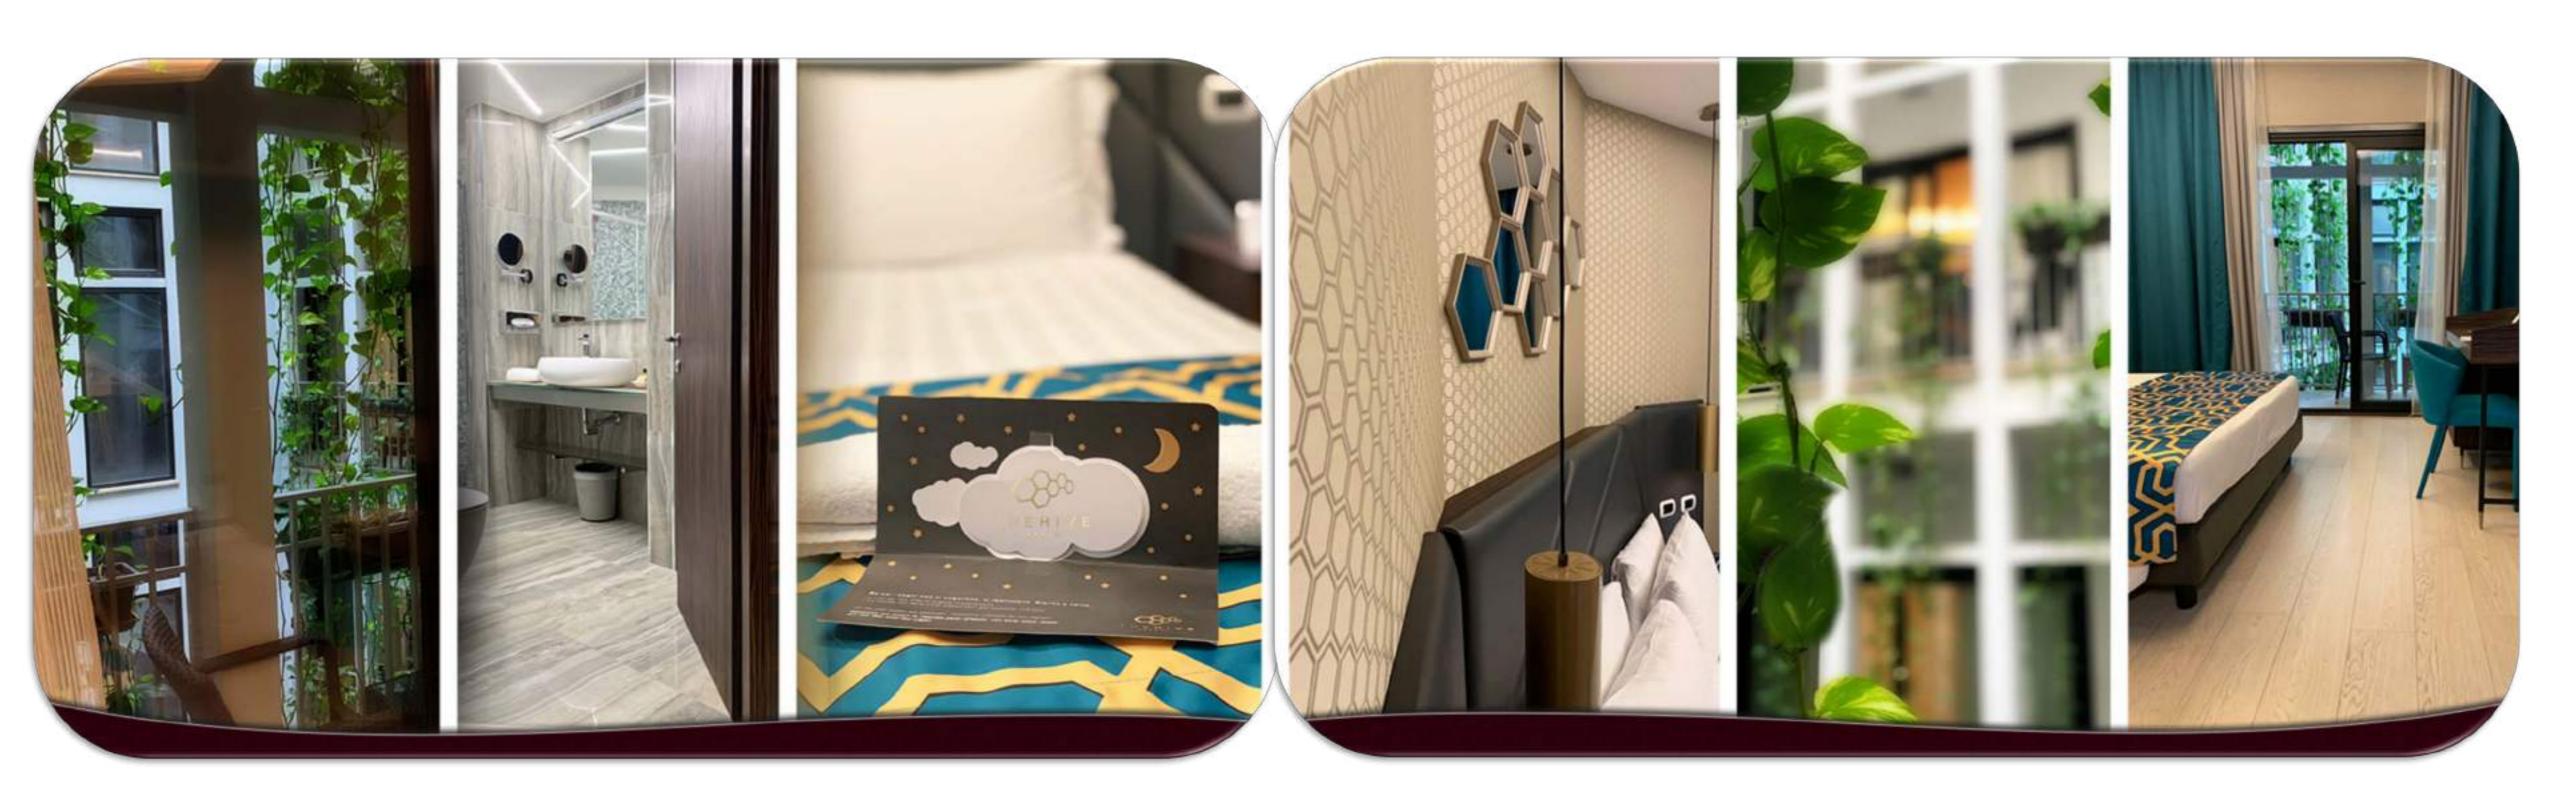

Based on the original architectural design, all rooms of The Hive hotel enjoy great brightness thanks to the tall windows in all rooms.

## 5 TYPES OF ROOMS

60 Superior

64 Executive

54 De Luxe

8 Junior Suites

4 Suites

## SUPERIOR

Unlike the average in the Rome area center, our rooms start from one minimum size of 20 sqm offering one comfortable space for both the traveler business as well as for the leisure traveler.