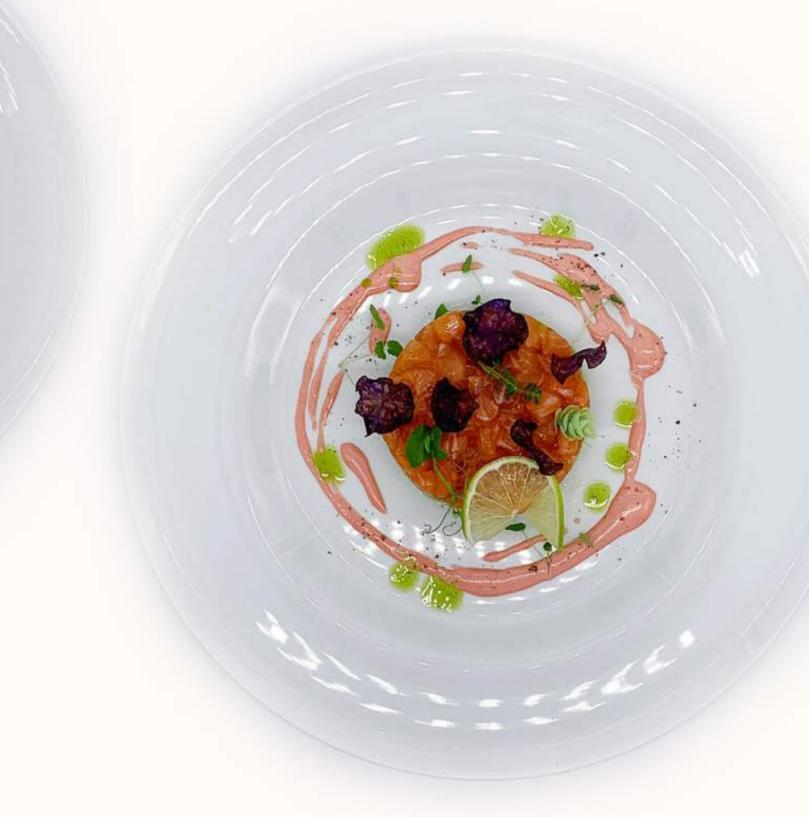

### IL RISTORANTE

The restaurant is open every evening from 19:00 to 23:00. It is located on the fifth floor of the hotel, from where you can also take advantage of the 1800 sq m terrace. overlooking the rooftops of Rome and the Basilica of Santa Maria Maggiore.

### EXQUISITE ROOFTOP RESTAURANT TO CHOOSE

Rich in tradition and Mediterranean tastes, pleasant on the palate and full of natural aromas, The Hive menu is the result of a thoughtful choice. Oils, wines, aromatic spices, flours and doughs....

### THE **HIVE** ROOFTOP RESTAURANT

We have an essential point, on which we are adamant, some secrets, and many stories to tell!

Every single recipe belongs to knowledge and contains years of history. The ingredients and their handling will be explained in order to taste a 360 degrees each dish that will be ordered. Our room operators will be happy to accompany you in a memorable ed unforgettable personalized trip.

Rich in tradition and tastes

Mediterranean, pleasant on the palate
and full of natural aromas,

The Hive's menu is fruit
of a thoughtful choice.

Starting from the simple ingredients of classic Italian cuisine, our chef has been able to re-interpret them in a modern and original version, signed The Hive.

Oils, wines, aromatic spices, flours and doughs....
ingredients mixed with passion to create a
perfect mix of pleasant titled memories
"Rome" and "The Hive"