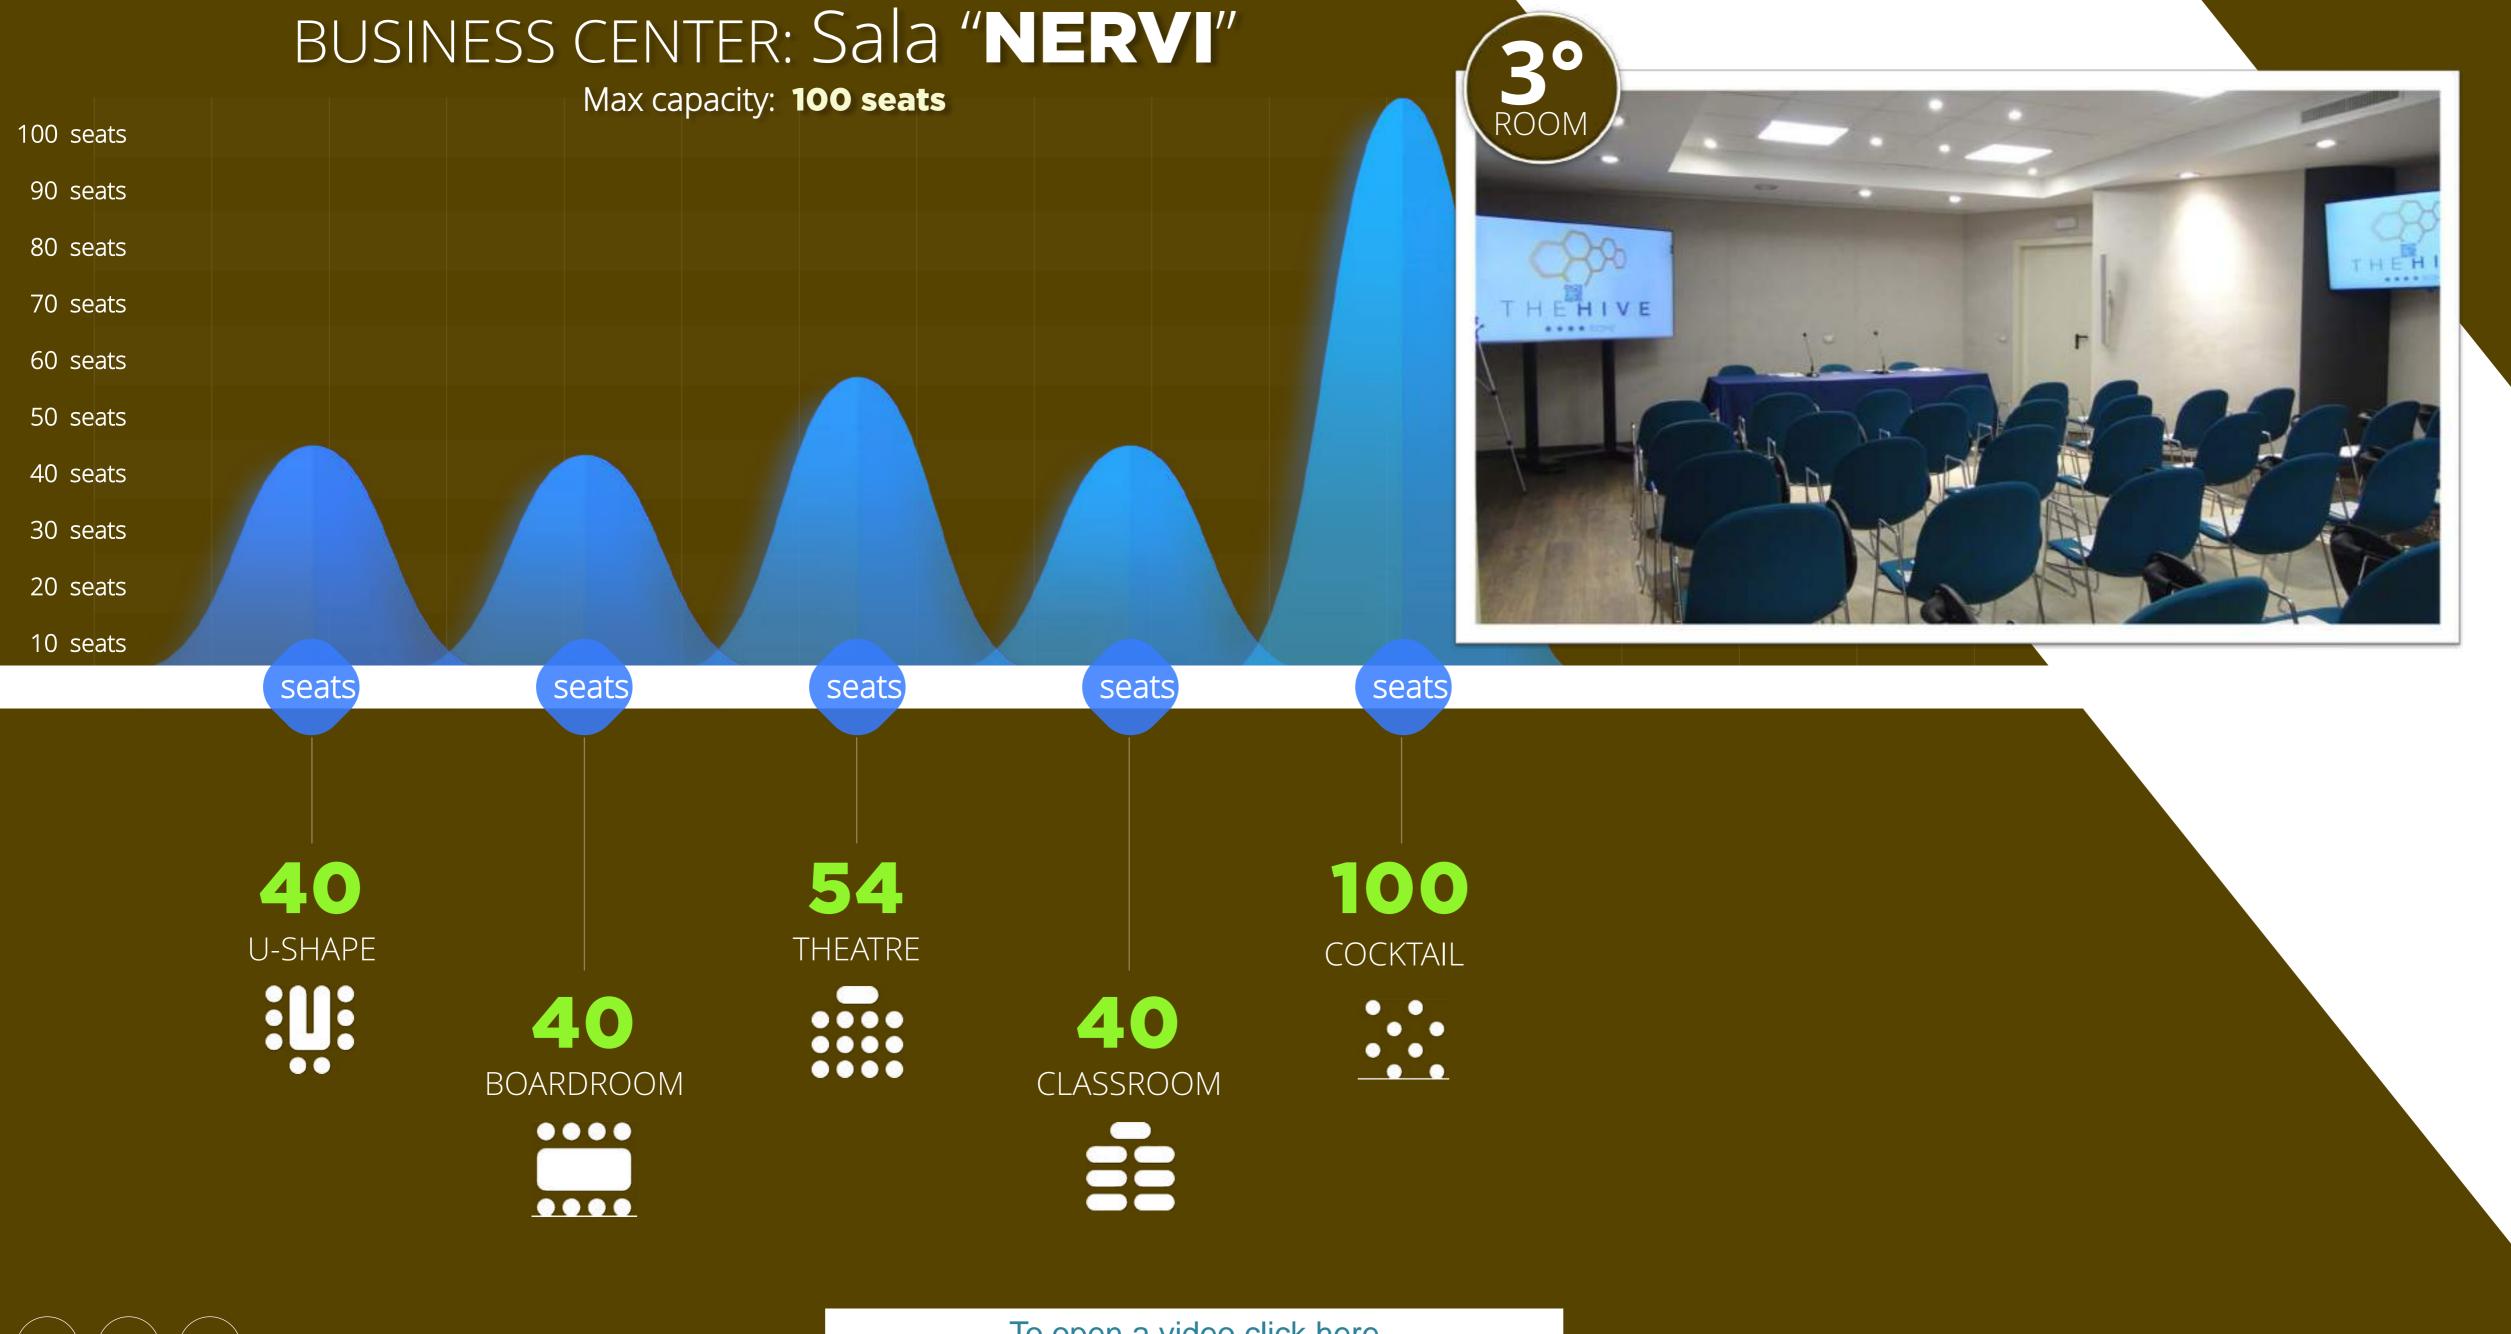

# BUSINESS CENTER: Sala "ROOFTOP"

Max capacity: **150 seats** 

MODULAR

Max capacity: **100 seats** 

With an area of 120 m<sup>2</sup> and a capacity of just over 100 seats, the Nervi room is the third largest meeting-room in our Business Center. Located on floor B of the Hotel, reachable from the reception entrance via a flight of stairs or a floor in the lift. The room has 3 windows overlooking the internal cloister that provide a slight natural light.

#### "NERVI"

MeetingRoom with 100 seats

FEATURES

Height: 3.00 m

N ° of entrances: 1

Natural light: available in a soft way through 3 perimeter windows

Audio / video and wifi system: Yes

Customization with: projectors, hdmi monitors,

flip chart, podium