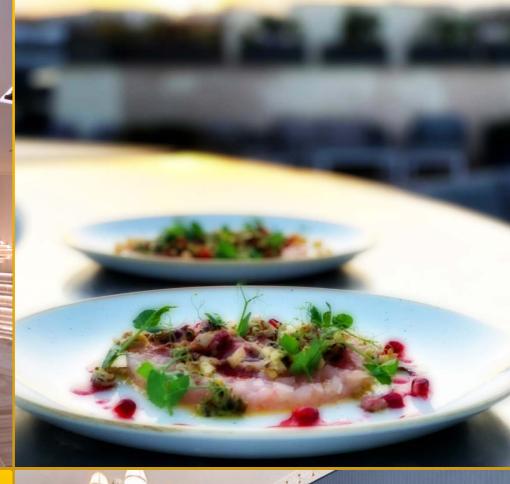

### IL RISTORANTE

The restaurant is open every evening from 19:00 to 23:00. It is located on the fifth floor of the hotel, from where you can also take advantage of the 1800 sq m terrace. overlooking the rooftops of Rome and the Basilica of Santa Maria Maggiore.

### EXQUISITE ROOFTOP RESTAURANT TO CHOOSE

Rich in tradition and Mediterranean tastes, pleasant on the palate and full of natural aromas, The Hive menu is the result of a thoughtful choice. Oils, wines, aromatic spices, flours and doughs....

### THE **HIVE** ROOFTOP RESTAURANT

We have an essential point, on which we are adamant, some secrets, and many stories to tell!

Every single recipe belongs to knowledge and contains years of history. The ingredients and their handling will be explained in order to taste a 360 degrees each dish that will be ordered. Our room operators will be happy to accompany you in a memorable ed unforgettable personalized trip.

Rich in tradition and tastes

Mediterranean, pleasant on the palate
and full of natural aromas,

The Hive's menu is fruit
of a thoughtful choice.

Starting from the simple ingredients of classic Italian cuisine, our chef has been able to re-interpret them in a modern and original version, signed The Hive.