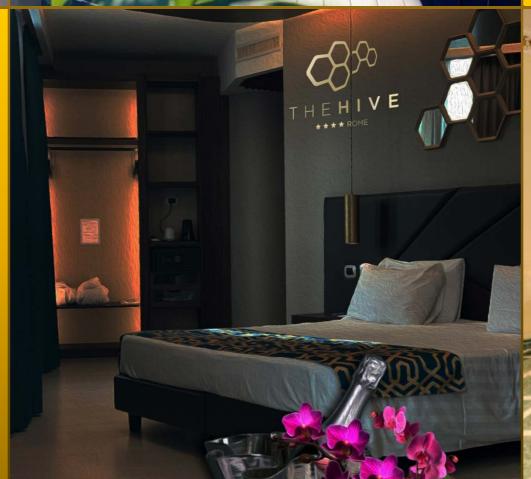

## THE HIVE

## The largest hotel of the group

A 4-star Hotel designed to amaze!

The panoramic Terrace: 1,800 square meters of view over the rooftops of Rome

The SPA & GYM
1,200 m<sup>2</sup> of Relaxation and Wellness

Based on the original architectural design, all rooms of The Hive hotel enjoy great brightness thanks to the tall windows in all rooms.