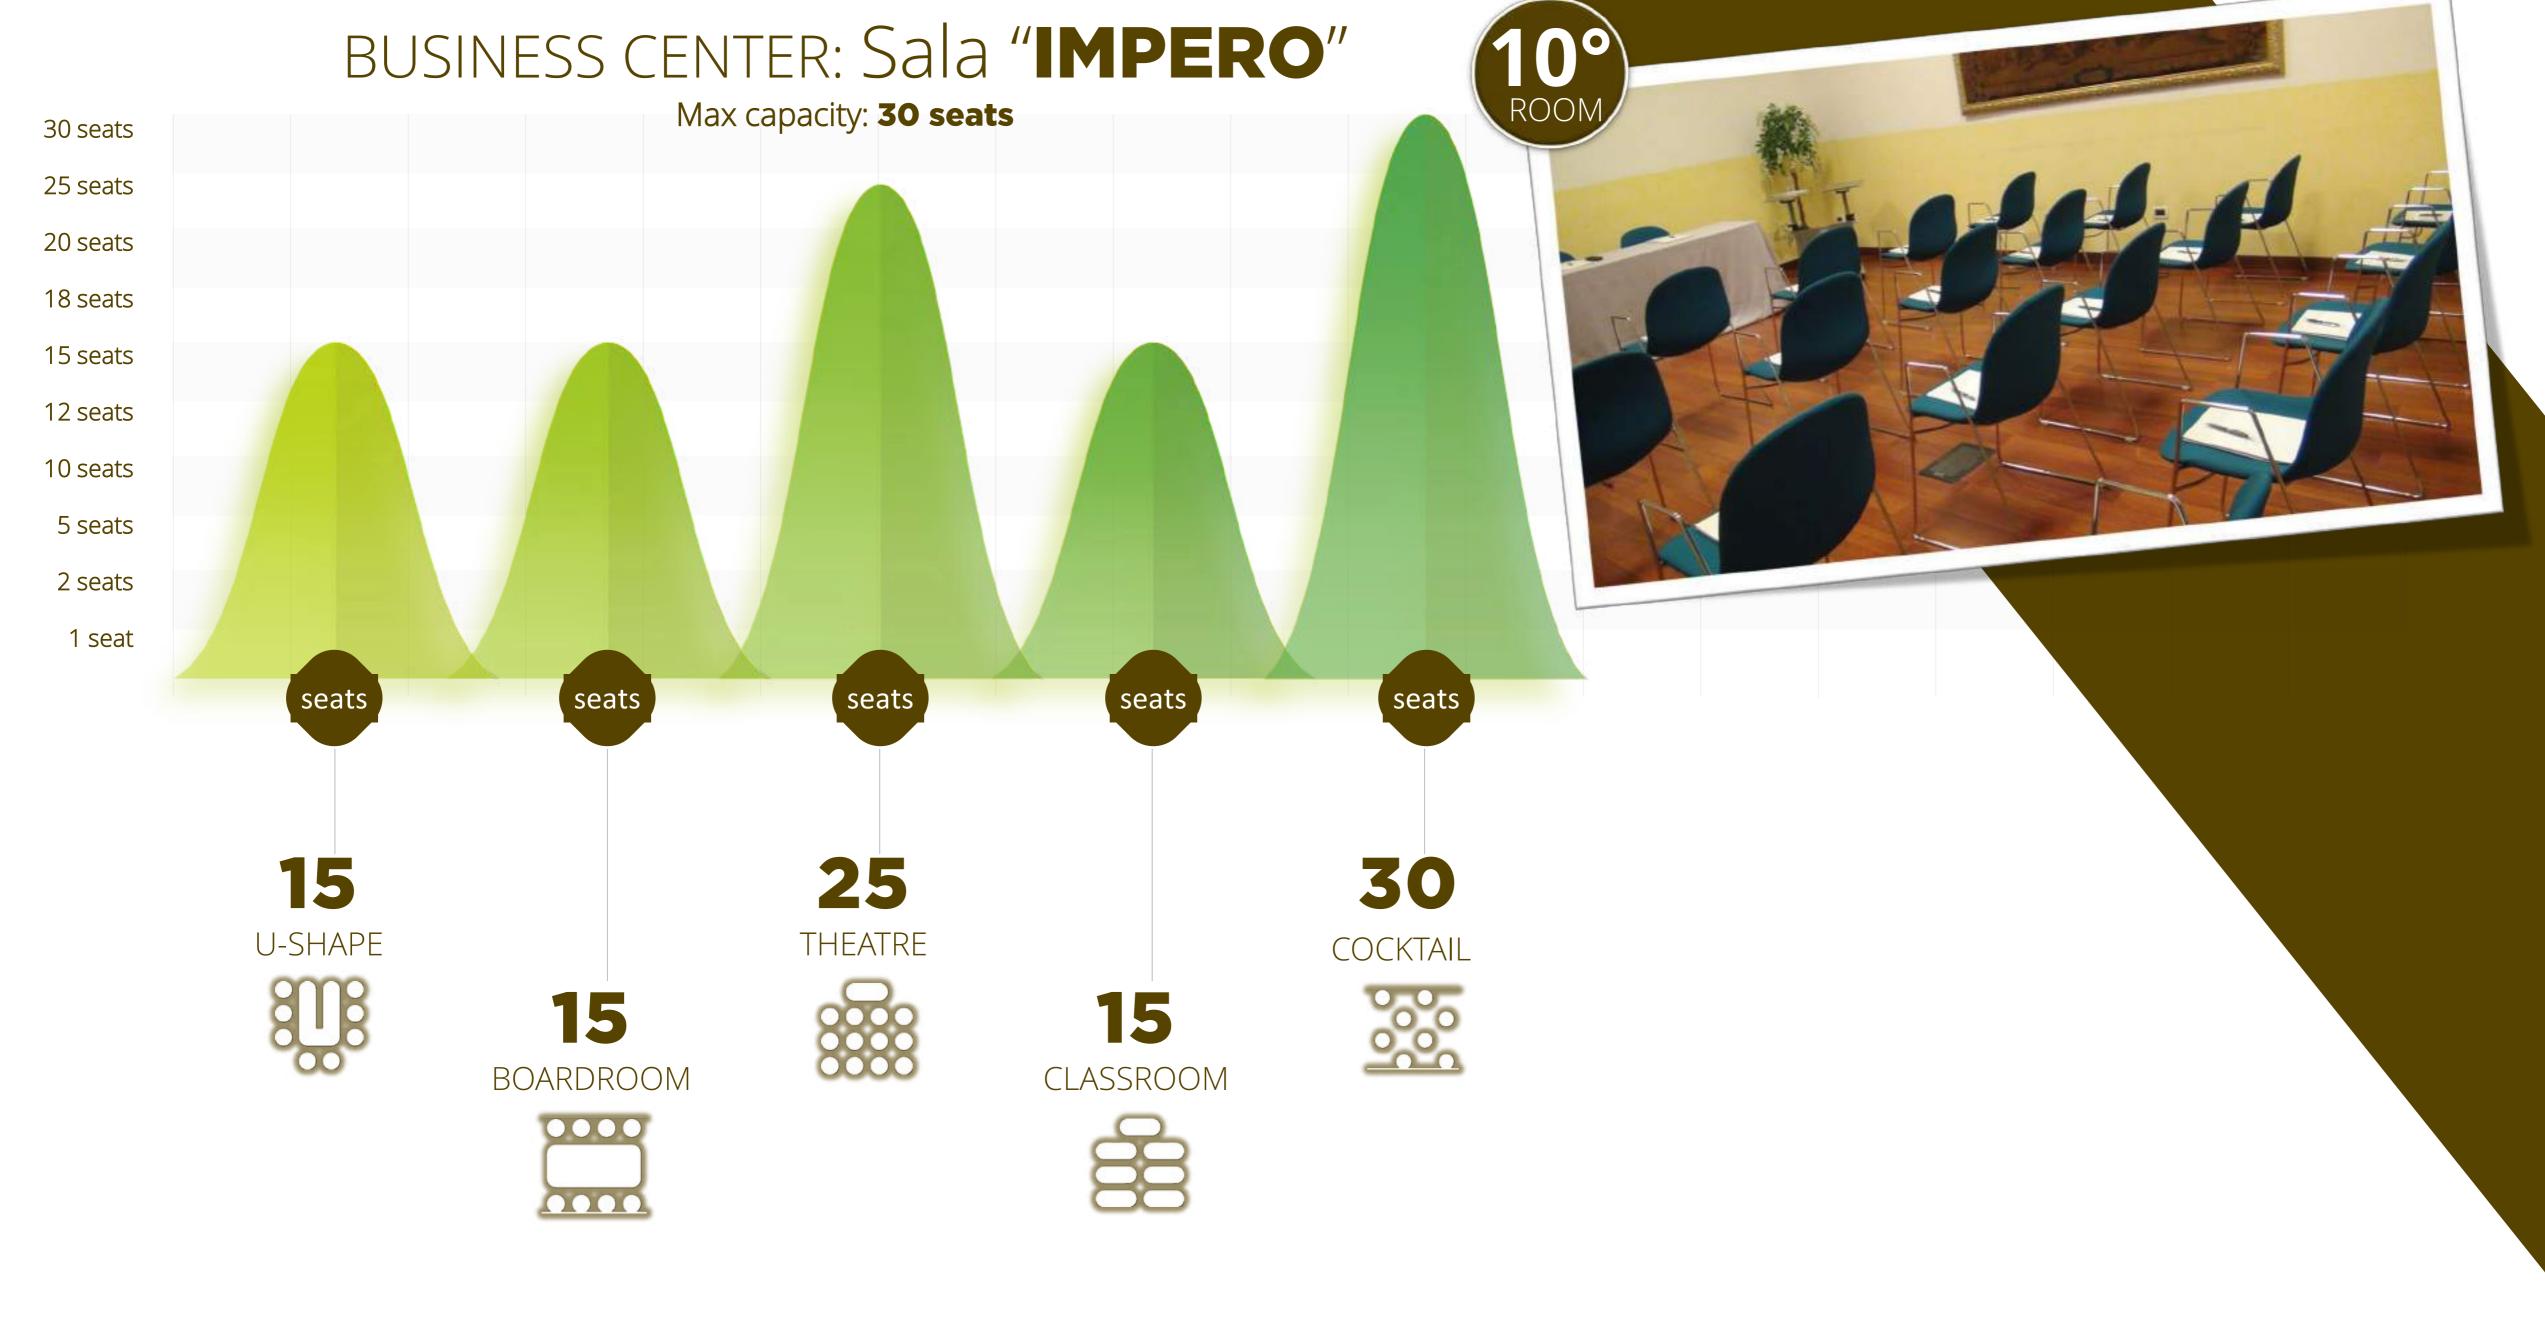

### BUSINESS CENTER: Sala "IMPERO"

Max capacity: **30 seats** 

It is a 60 m<sup>2</sup> room with a capacity of 30 seats. Located on the first floor of the structure, it is contiguous to a service hall where it is possible to serve a comfortable coffee break

### Sala "IMPERO"

MeetingRoom with 30 seats

FEATURES
Height: 3.00 m
N° of entrances: 1
Natural light: no
Audio / video and v

Audio / video and wifi system: Yes

Customization with: projectors, hdmi monitors,

flip chart, podium