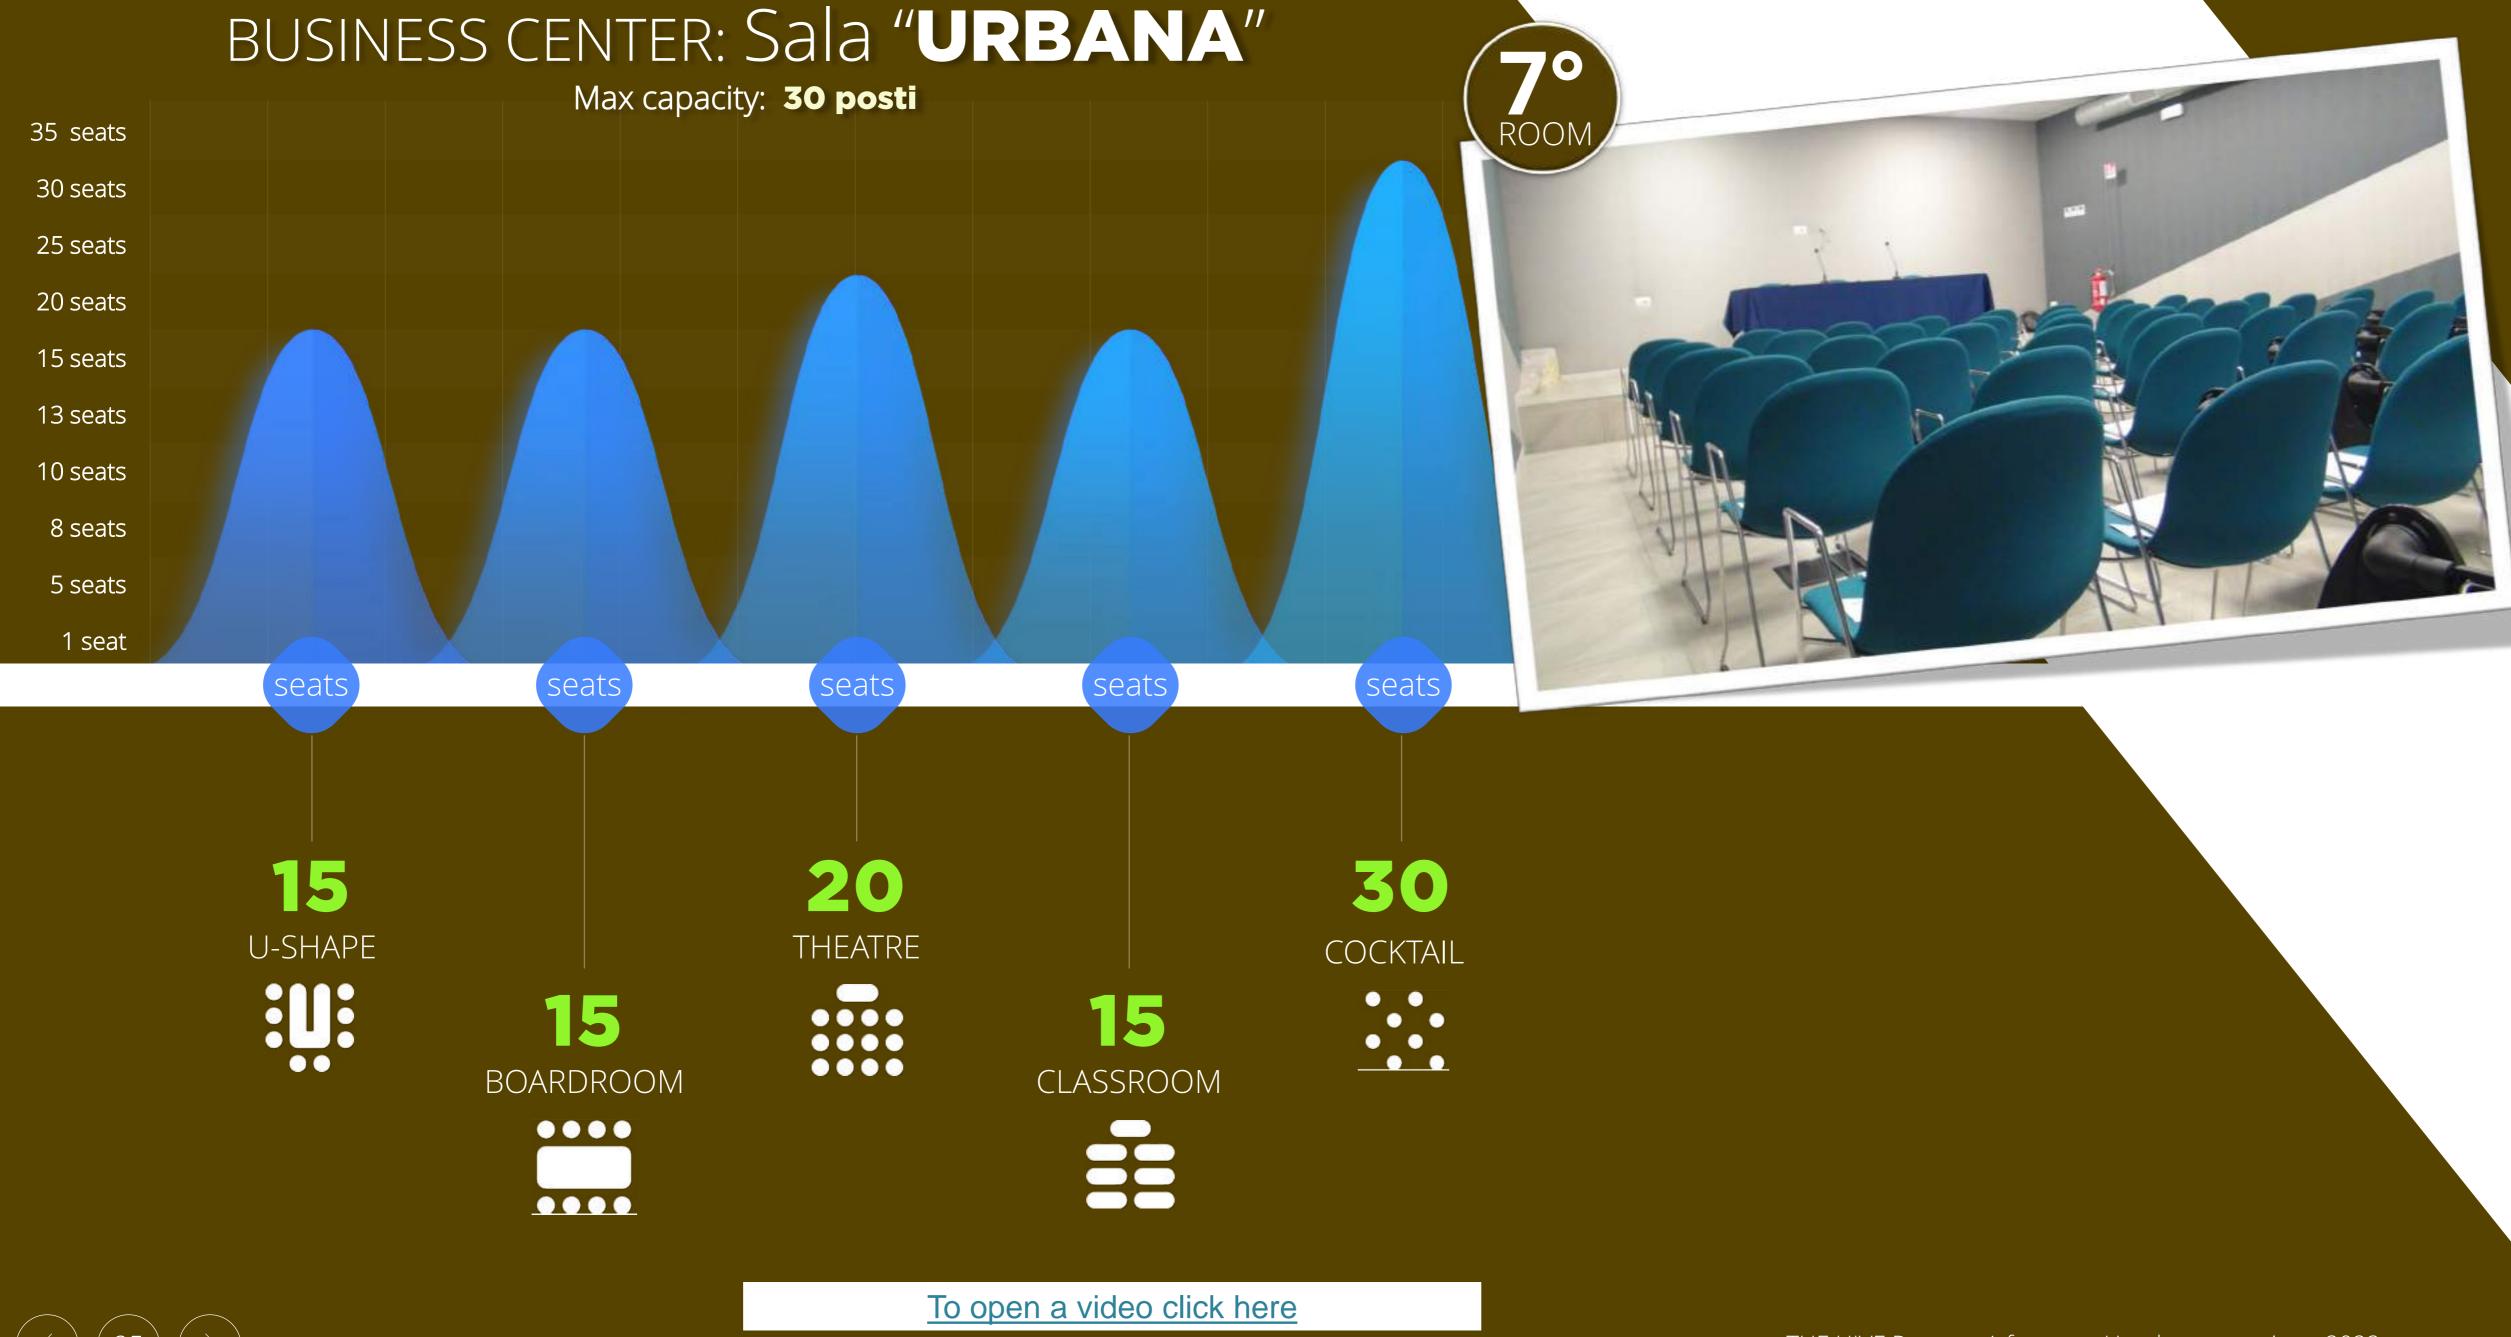

### BUSINESS CENTER: Sala "URBANA"

Max capacity: **30 posti** 

The "Urbana" Meetingroom is a room of about 65 m<sup>2</sup> adjacent to its twin "Balbo". It is located on the S1 floor of the Hotel. It has a capacity of 30 seats

MeetingRoom with 30 seats

FEATURES

N° of entrances: 1

Height: 3.00 m

Natural light: No

Audio / video and wifi system: Yes

Customization with: projectors, hdmi monitors,

flip chart, podium

# BUSINESS CENTER: Sala "URBANA"

Max capacity: **30 posti** 