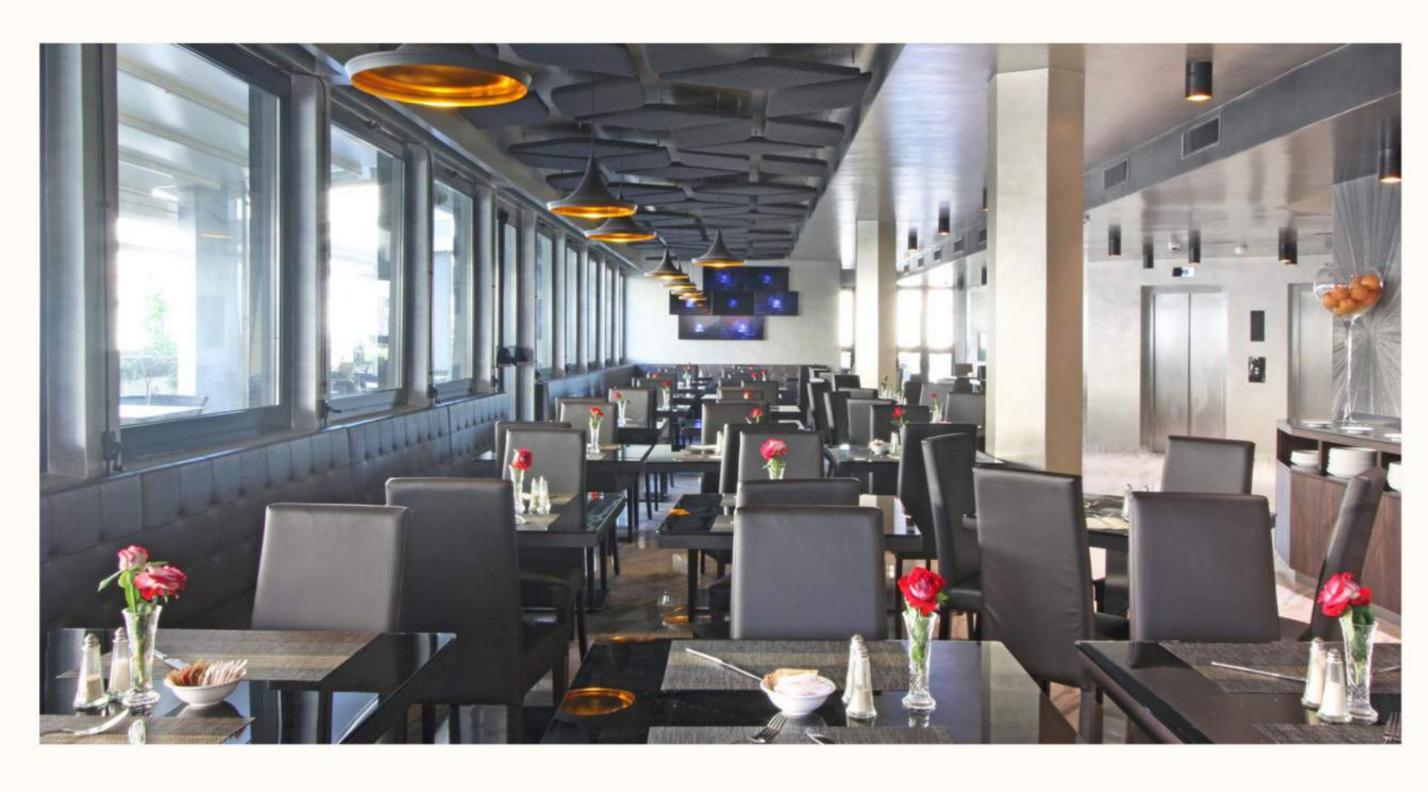

### IL RISTORANTE

The restaurant is open every evening from 19:00 to 23:00. It is located on the fifth floor of the hotel, from where you can also take advantage of the 1800 sq m terrace. overlooking the rooftops of Rome and the Basilica of Santa Maria Maggiore.

### EXQUISITE ROOFTOP RESTAURANT TO CHOOSE

Rich in tradition and Mediterranean tastes, pleasant on the palate and full of natural aromas, The Hive menu is the result of a thoughtful choice. Oils, wines, aromatic spices, flours and doughs....