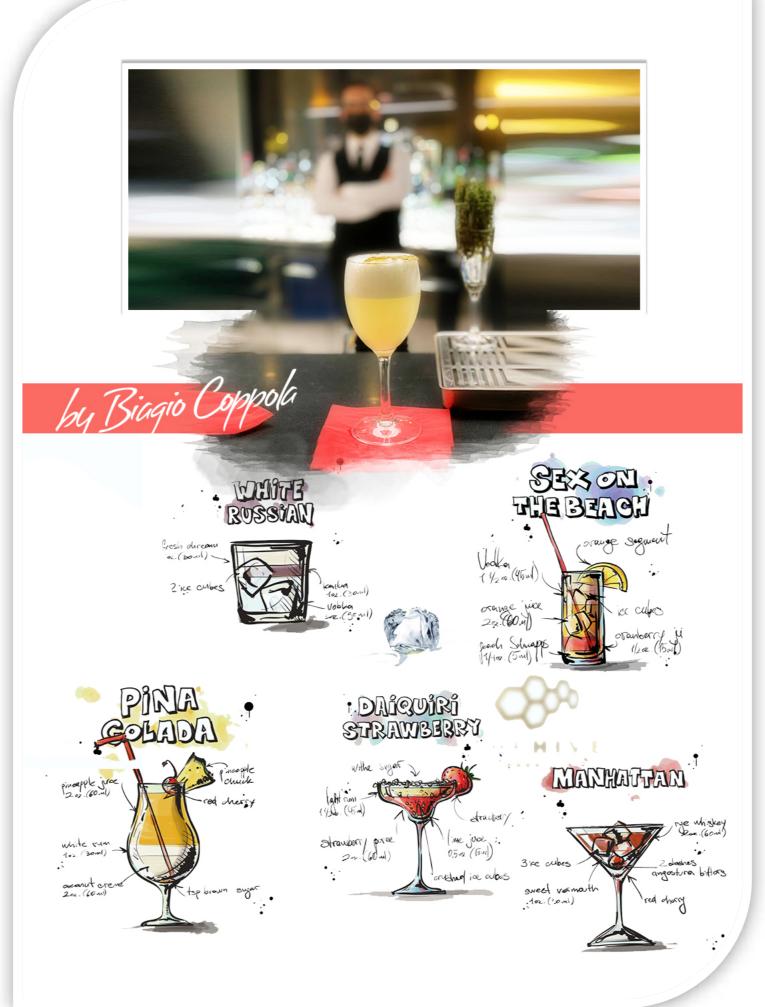

### Lounge BAR

### THE **HIVE** COCKTAIL BAR

## A Creative Space of the Art of Blending

A creative Bar where you can elaborate your own drink and test it like if you were in a workshop or cellar. A romantic place, classy, above the rooftops of Rome ... above any taste!

#### LABoratorio Creativo

We have chosen and perfected our formula for offering drinks and high quality service in an elegant setting.

A truly extraordinary selection of drinks inspired by customers and their unique stories.