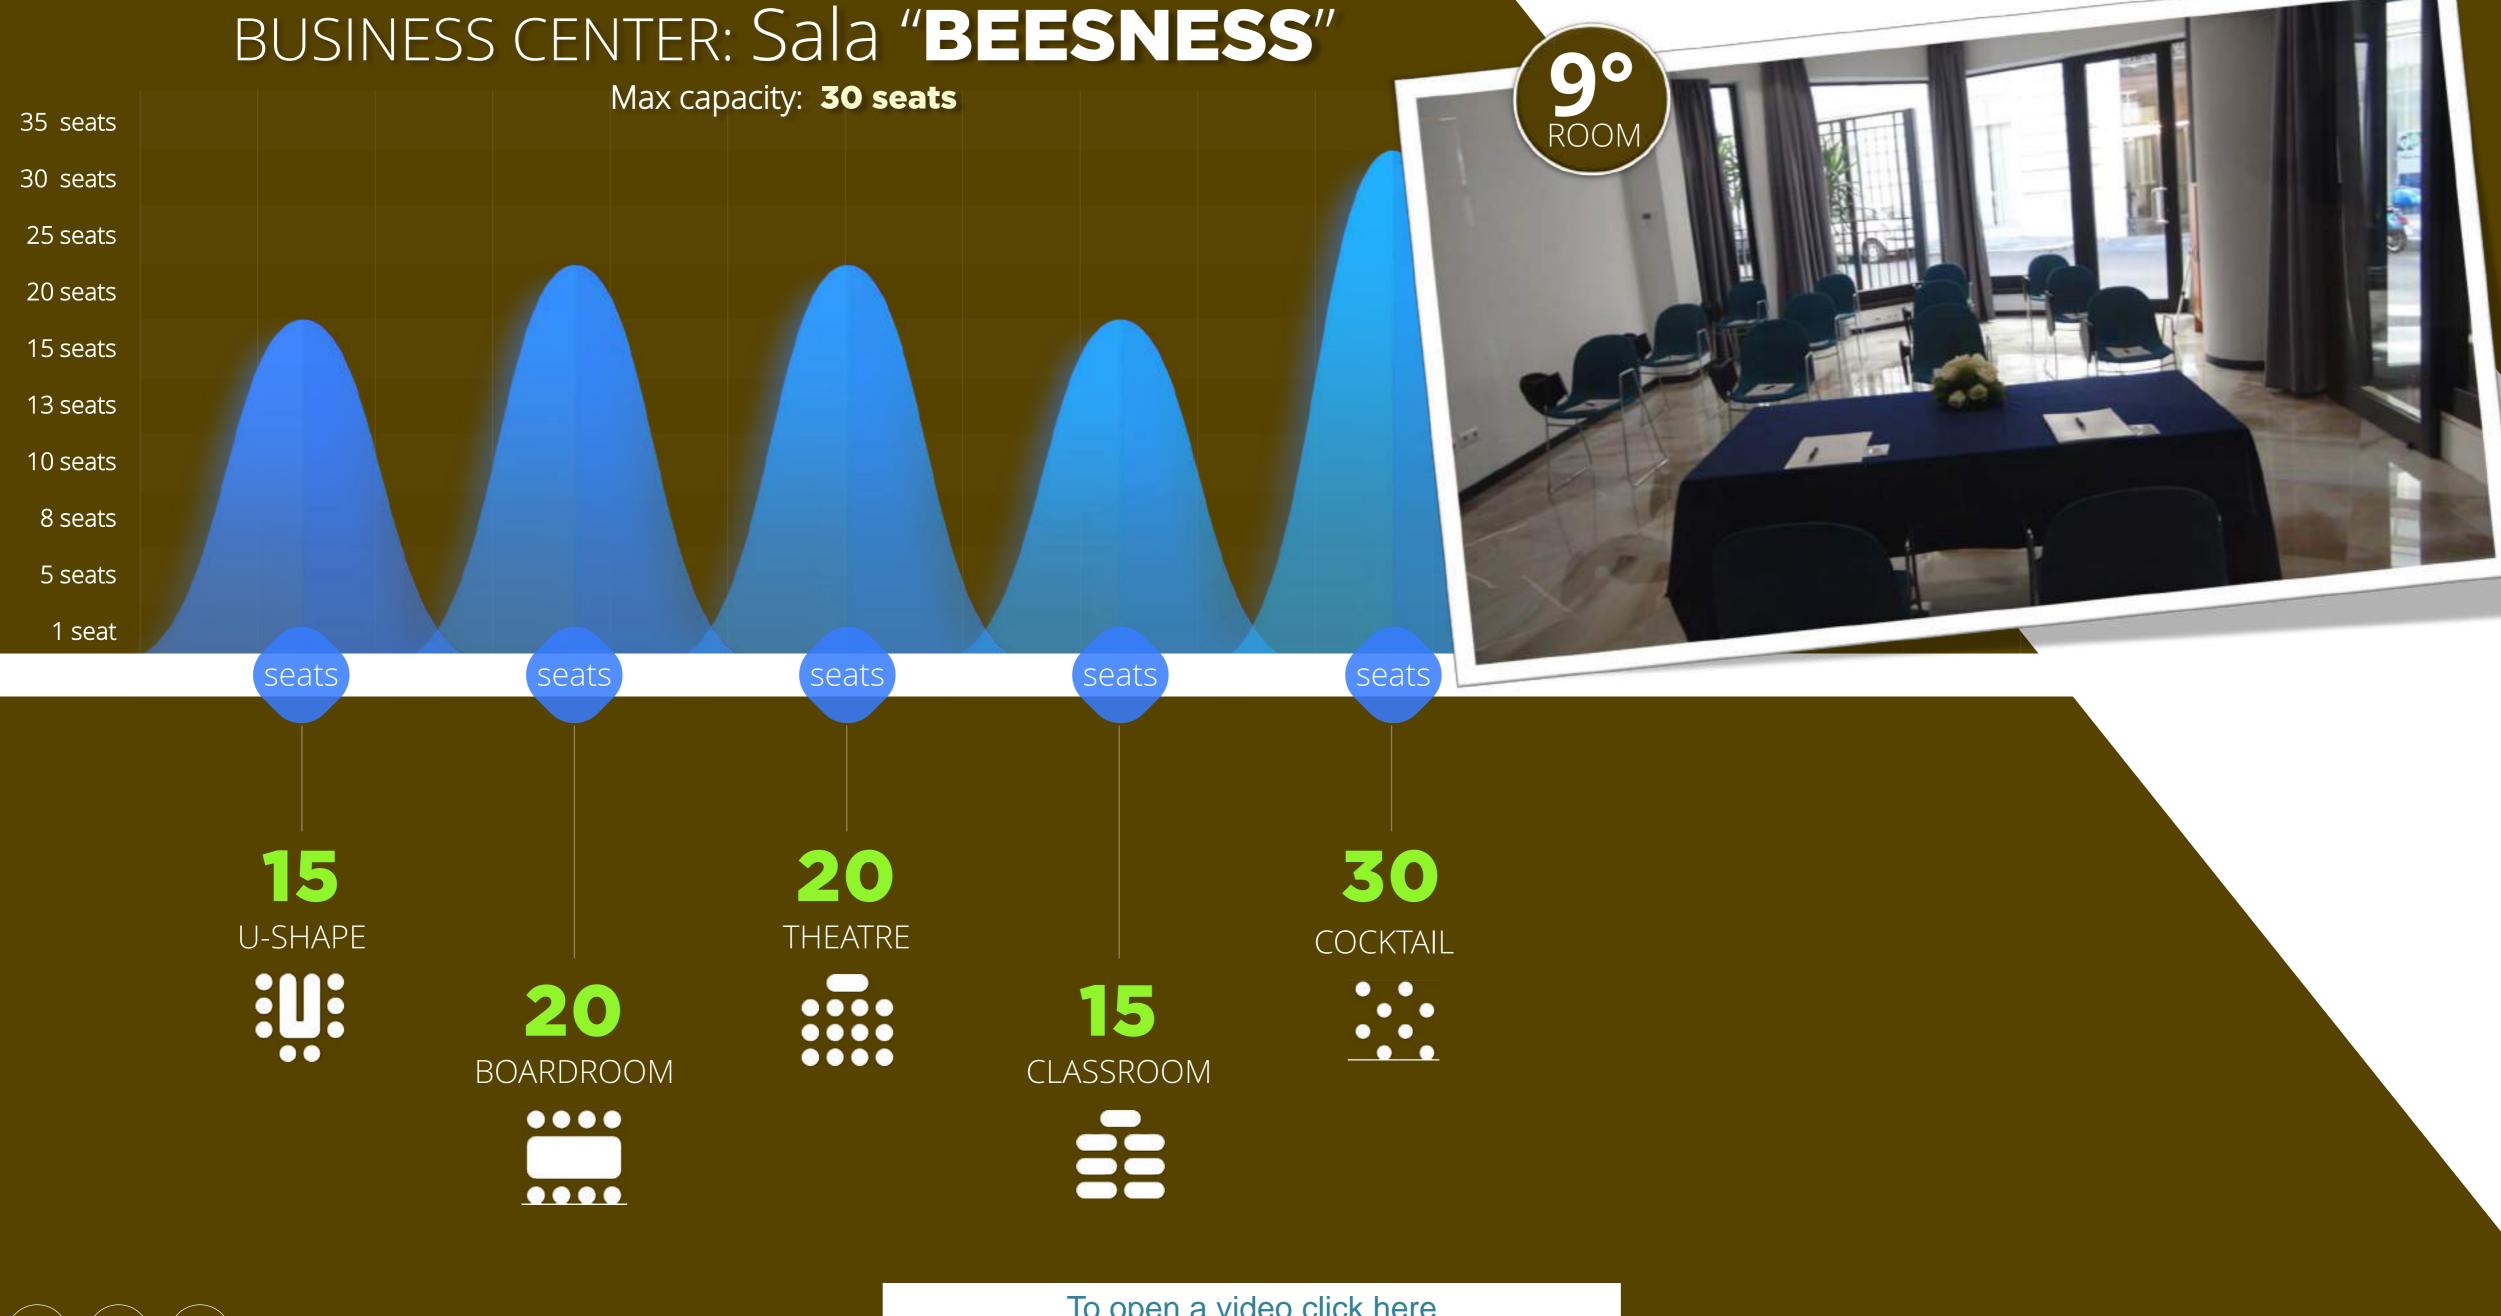

### BUSINESS CENTER: Sala "BEESNESS"

Max capacity: **30 seats** 

The 50 m<sup>2</sup> room has an optimal capacity of 30 seats and is located on floor A of the Hotel, which is the entrance floor of the structure. Very bright as it is equipped with large open windows on 3/4 of the perimeter, it is close not only to the Reception, which is available for any request, but also to the Lounge Bar in our hall for coffee breaks and light lunches.

#### "BEESNESS"

MeetingRoom with 30 seats

#### FEATURES

Natural light: Yes Height: 3.00 m N° of entrances: 1 Audio / video and wifi system: Yes Blackout curtains: Yes Customization with: projectors, hdmi monitors, flip chart, podium

## BUSINESS CENTER: Sala "BEESNESS"

Max capacity: **30 seats** 