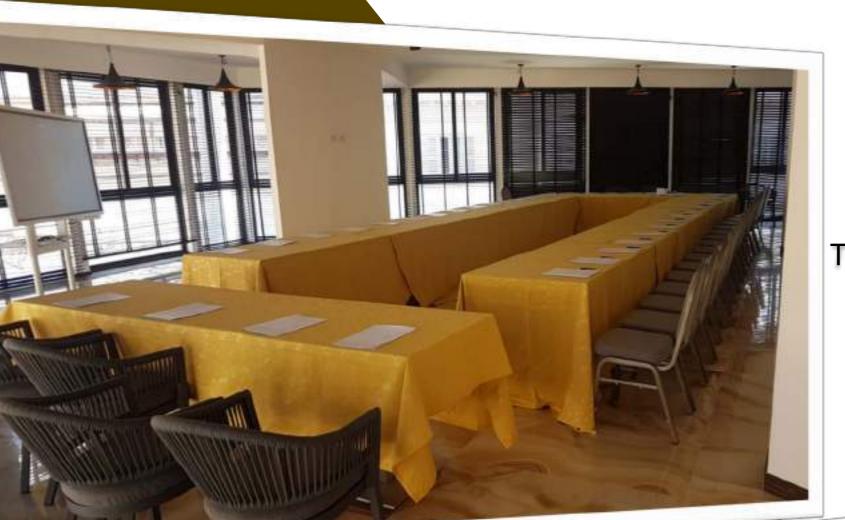

# BUSINESS CENTER: Sala "A. LIBERA mini"

Max capacity: **40 seats** 

MeetingRoom with a rectangular elevation of 65 m<sup>2</sup> adjacent to the main hall. It has a capacity of 40 seats.

### "LIBERA mini"

MeetingRoom with 40 seats

FEATURES
Height: 3 meters
N° of entrances: 2
Natural light: No
Audio / video and wifi system: Yes
Customization with: projectors, hdmi monitors,
flip chart, podium