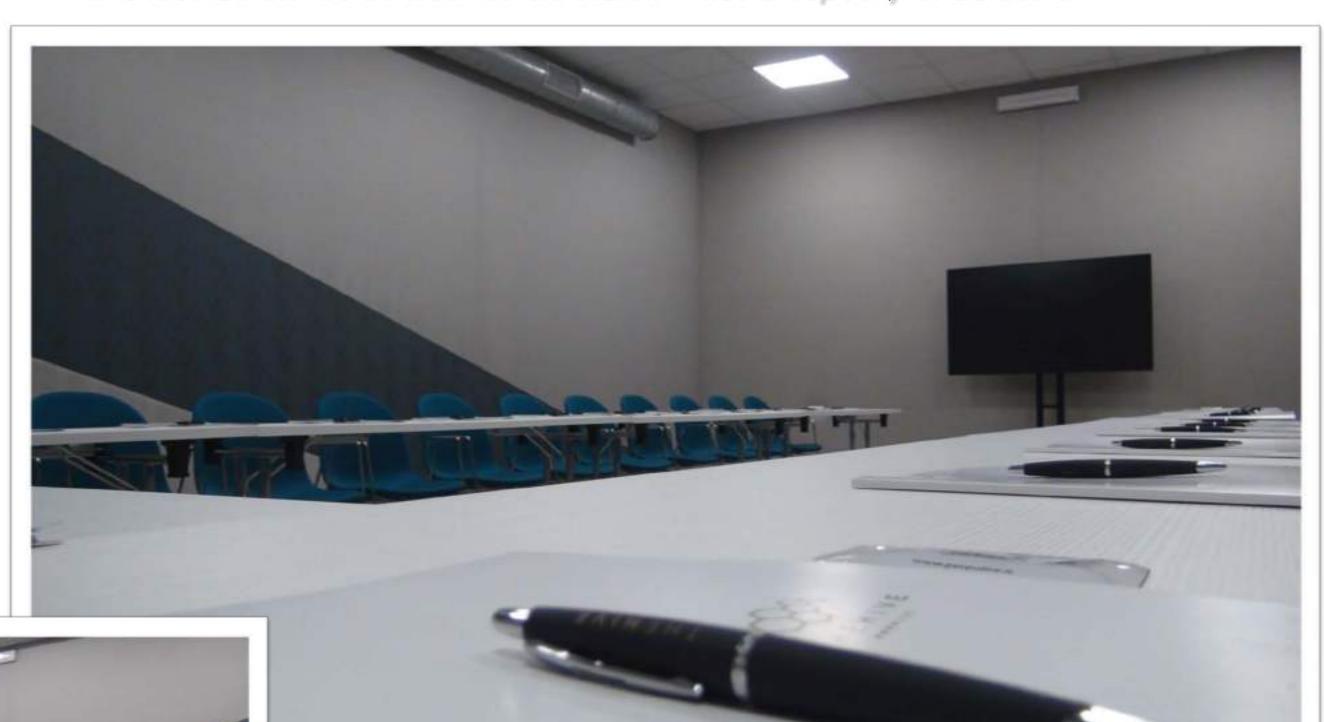

# BUSINESS CENTER: Sala "ROOFTOP"

Max capacity: **150 seats** 

MODULAR

Max capacity: **100 seats** 

With an area of 120 m<sup>2</sup> and a capacity of just over 100 seats, the Nervi room is the third largest meeting-room in our Business Center. Located on floor B of the Hotel, reachable from the reception entrance via a flight of stairs or a floor in the lift. The room has 3 windows overlooking the internal cloister that provide a slight natural light.

#### "NERVI"

MeetingRoom with 100 seats

FEATURES

Height: 3.00 m

N ° of entrances: 1

Natural light: available in a soft way through 3 perimeter windows

Audio / video and wifi system: Yes

Customization with: projectors, hdmi monitors,

flip chart, podium