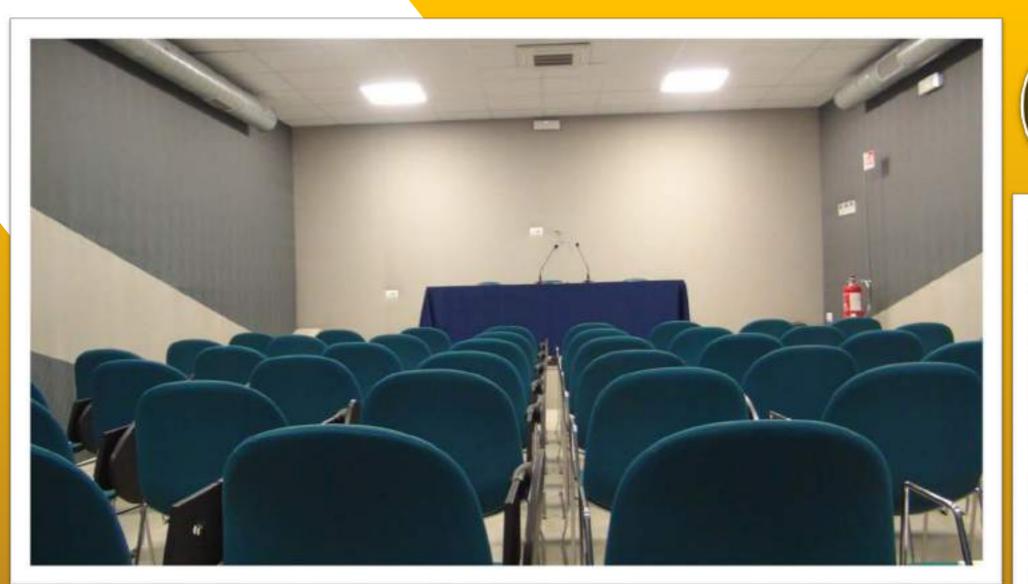

### BUSINESS CENTER: Sala "TERRAGNI"

Max capacity: **30 seats** 

It is a 60 m<sup>2</sup> MeetingRoom with a capacity of 30 seats, which can be modulated up to double its capacity and receptivity. 3 perimeter windows ensure a soft and soft natural light.

### "TERRAGNI"

MeetingRoom with 30 seats

**FEATURES** Height: 3.00 m N° of entrances: 2

Natural light: available softly via3 perimeter windows Audio / video and wifi system: Yes

Customization with: projectors, hdmi monitors,