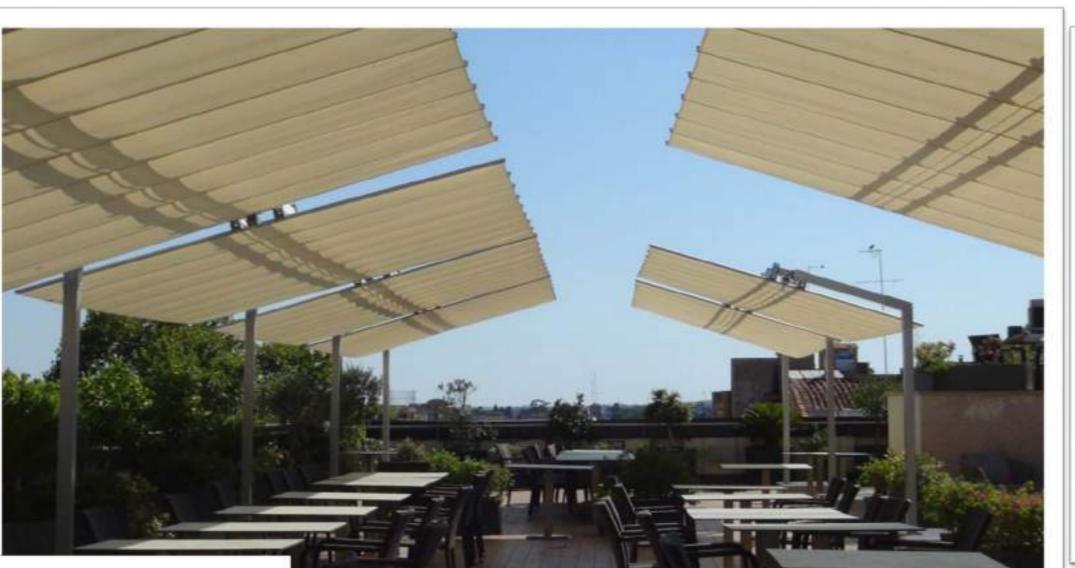

### BUSINESS CENTER: Sala "ROOFTOP"

Max capacity: **150 seats** 

**MODULAR** 

The Rooftop room is actually a space of more than 200 m<sup>2</sup>, delimited by a covered modular structure that separates it from the remaining 1,600 m<sup>2</sup> of the panoramic terrace. This covered "en plain air" space has a panoramic view over the rooftops of Rome with a capacity that goes well over 150 seats, which makes it desirable also for events and gala lunches / dinners.

#### "ROOFTOP"

MeetingRoom with 150 seats

**FEATURES** Height: 3.00 m N° of entrances: 2 Natural light: Yes Audio / video and wifi system: Yes Customization with: projectors, hdmi monitors, flip chart, podium