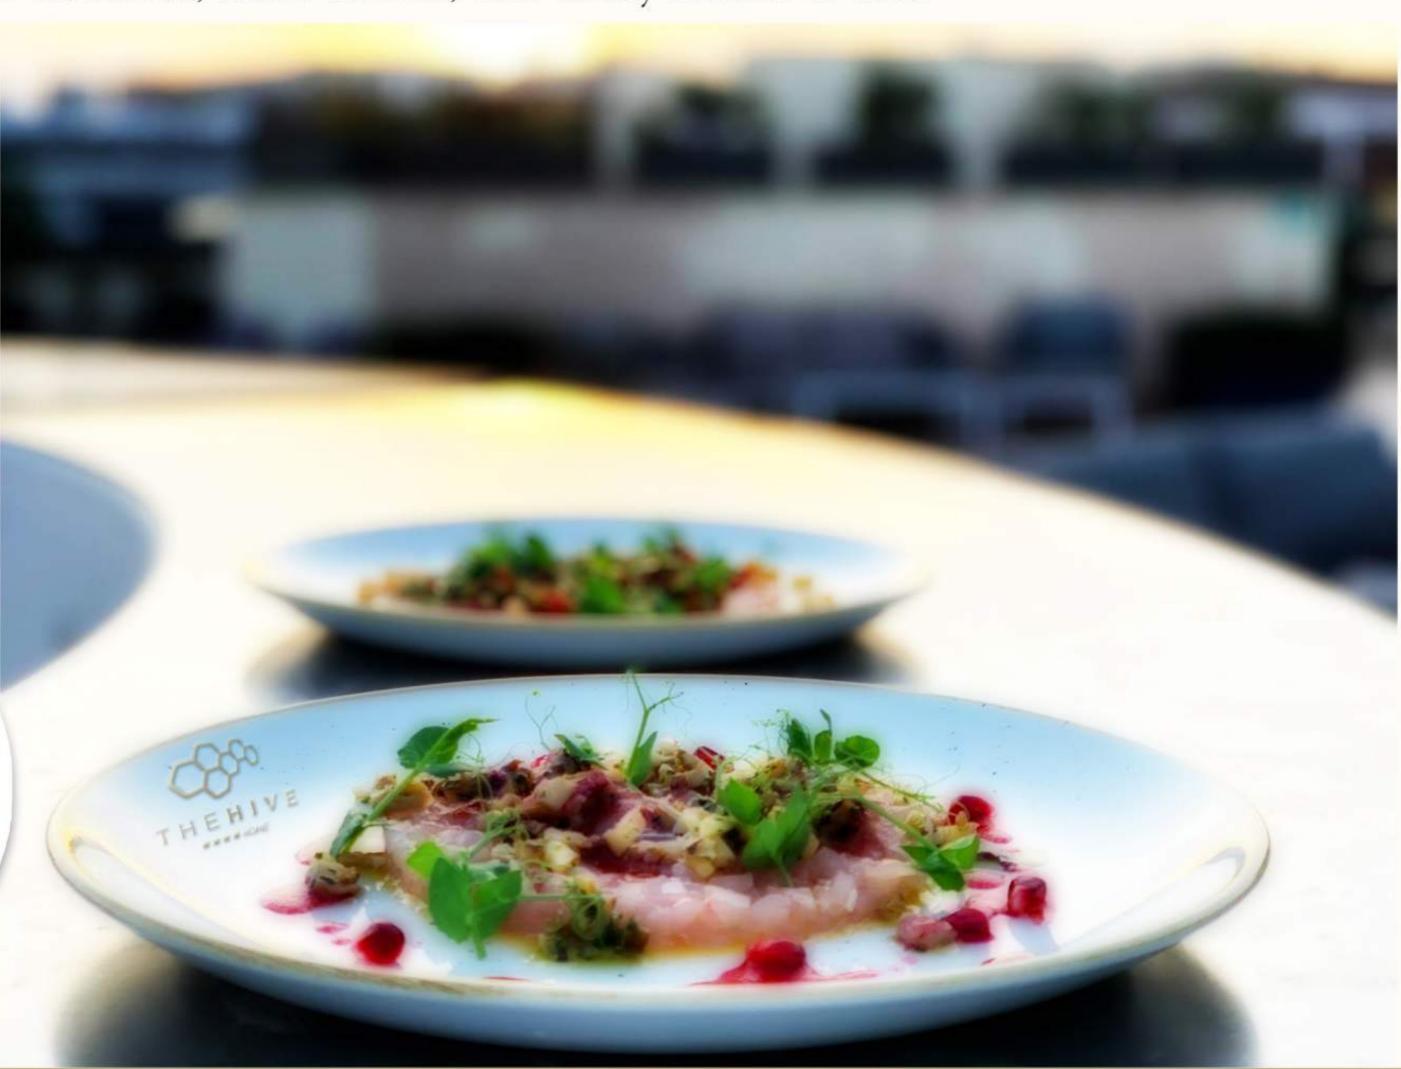

### IL RISTORANTE

The restaurant is open every evening from 19:00 to 23:00. It is located on the fifth floor of the hotel, from where you can also take advantage of the 1800 sq m terrace. overlooking the rooftops of Rome and the Basilica of Santa Maria Maggiore.

### EXQUISITE ROOFTOP RESTAURANT TO CHOOSE

Rich in tradition and Mediterranean tastes, pleasant on the palate and full of natural aromas, The Hive menu is the result of a thoughtful choice. Oils, wines, aromatic spices, flours and doughs....

### THE **HIVE** ROOFTOP RESTAURANT

We have an essential point, on which we are adamant, some secrets, and many stories to tell!

Every single recipe belongs to knowledge and contains years of history. The ingredients and their handling will be explained in order to taste a 360 degrees each dish that will be ordered. Our room operators will be happy to accompany you in a memorable ed unforgettable personalized trip.