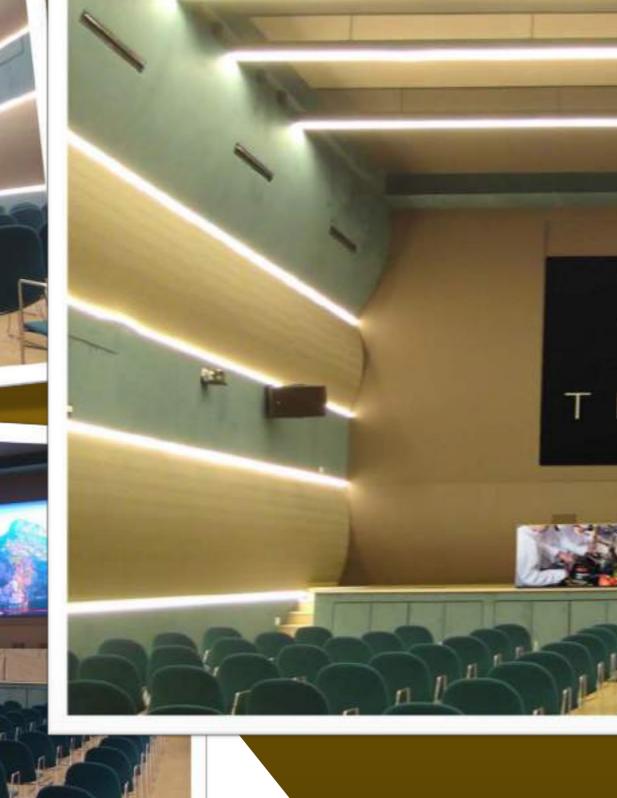

### BUSINESS CENTER: "A. LIBERA" MeetingRoom

Max capacity: over 200 seats

With an area of 285 m² and a capacity of over 200 seats, the Adalberto Libera room is the flagship of the Business Center. It has a walkable stage of 18 meters and a ceiling height of 9 meters. The acoustics are perfect and in the past it was one of the most important dubbing and recording rooms in Italy (the famous mix room). Here personalities such as Pink Floyd, Mina, Fellini, Bertolucci and all the new generation of directors of Italian cinema, from Sorrentino to Luchetti, worked and recorded. The room is equipped with a video wall, control room and cameras for live streaming; adjacent to this room there is a room of 65 m² in size, with a capacity of up to 40 seats.

#### "A. LIBERA"

MeetingRoom with over 200 seats

FEATURES
STAGE: 18.00 M
HEIGHT: 9.00 M
N ° OF ENTRANCES: 2
NATURAL LIGHT: NO
AUDIO / VIDEO AND WI-FI SYSTEM: YES
VIDEOWALL: 6X3
CUSTOMIZATION WITH:
PROJECTORS, HDMI MONITORS, FLIP CHART