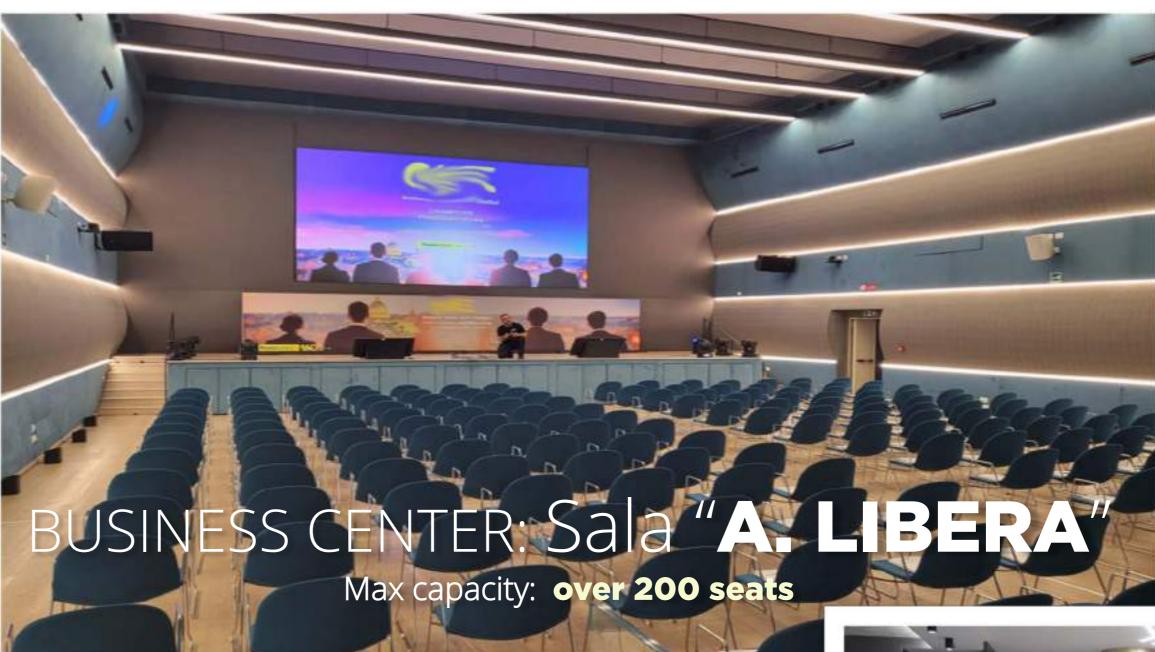

### BUSINESS CENTER: "A. LIBERA" MeetingRoom

Max capacity: over 200 seats

With an area of 285 m² and a capacity of over 200 seats, the Adalberto Libera room is the flagship of the Business Center. It has a walkable stage of 18 meters and a ceiling height of 9 meters. The acoustics are perfect and in the past it was one of the most important dubbing and recording rooms in Italy (the famous mix room). Here personalities such as Pink Floyd, Mina, Fellini, Bertolucci and all the new generation of directors of Italian cinema, from Sorrentino to Luchetti, worked and recorded. The room is equipped with a video wall, control room and cameras for live streaming; adjacent to this room there is a room of 65 m² in size, with a capacity of up to 40 seats.

#### "A. LIBERA"

MeetingRoom with over 200 seats

FEATURES
STAGE: 18.00 M
HEIGHT: 9.00 M
N ° OF ENTRANCES: 2
NATURAL LIGHT: NO
AUDIO / VIDEO AND WI-FI SYSTEM: YES
VIDEOWALL: 6X3
CUSTOMIZATION WITH:
PROJECTORS, HDMI MONITORS, FLIP CHART