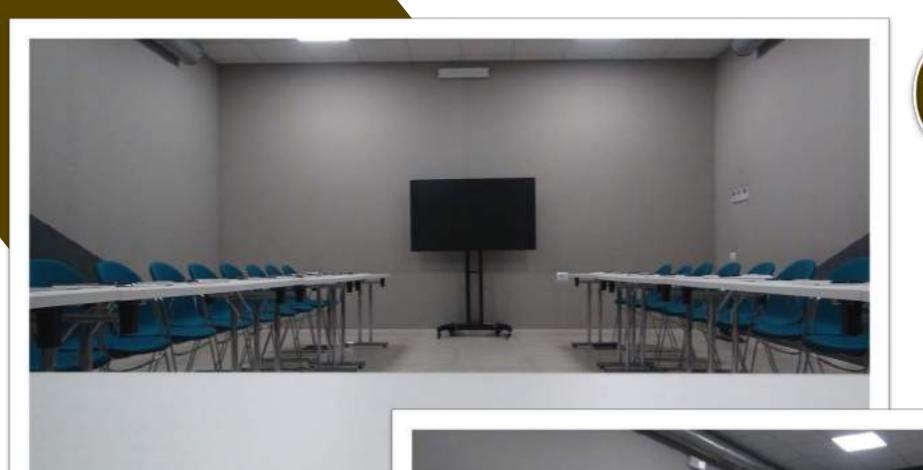

### BUSINESS CENTER: Sala "L'ESSENZA"

Max capacity: over 80 seats

### **MODULAR**

The "Essence" MeetingRoom is located on the sixth and top floor of the Hotel, and occupies an area of 120 m<sup>2</sup> out of about 250 available on the same floor. The room is almost completely surrounded by full-view windows that make it very bright. The absence of other adjacent and functioning structures on the same floor makes it particularly "reserved".

### "L'ESSENZA"

MeetingRoom with 80 seats

#### FEATURES

N° of entrances: 1
Height: 3.00 m
Natural light: Yes
Audio / video and wifi system: Yes
Customization with: projectors, hdmi monitors,
flip chart, podium