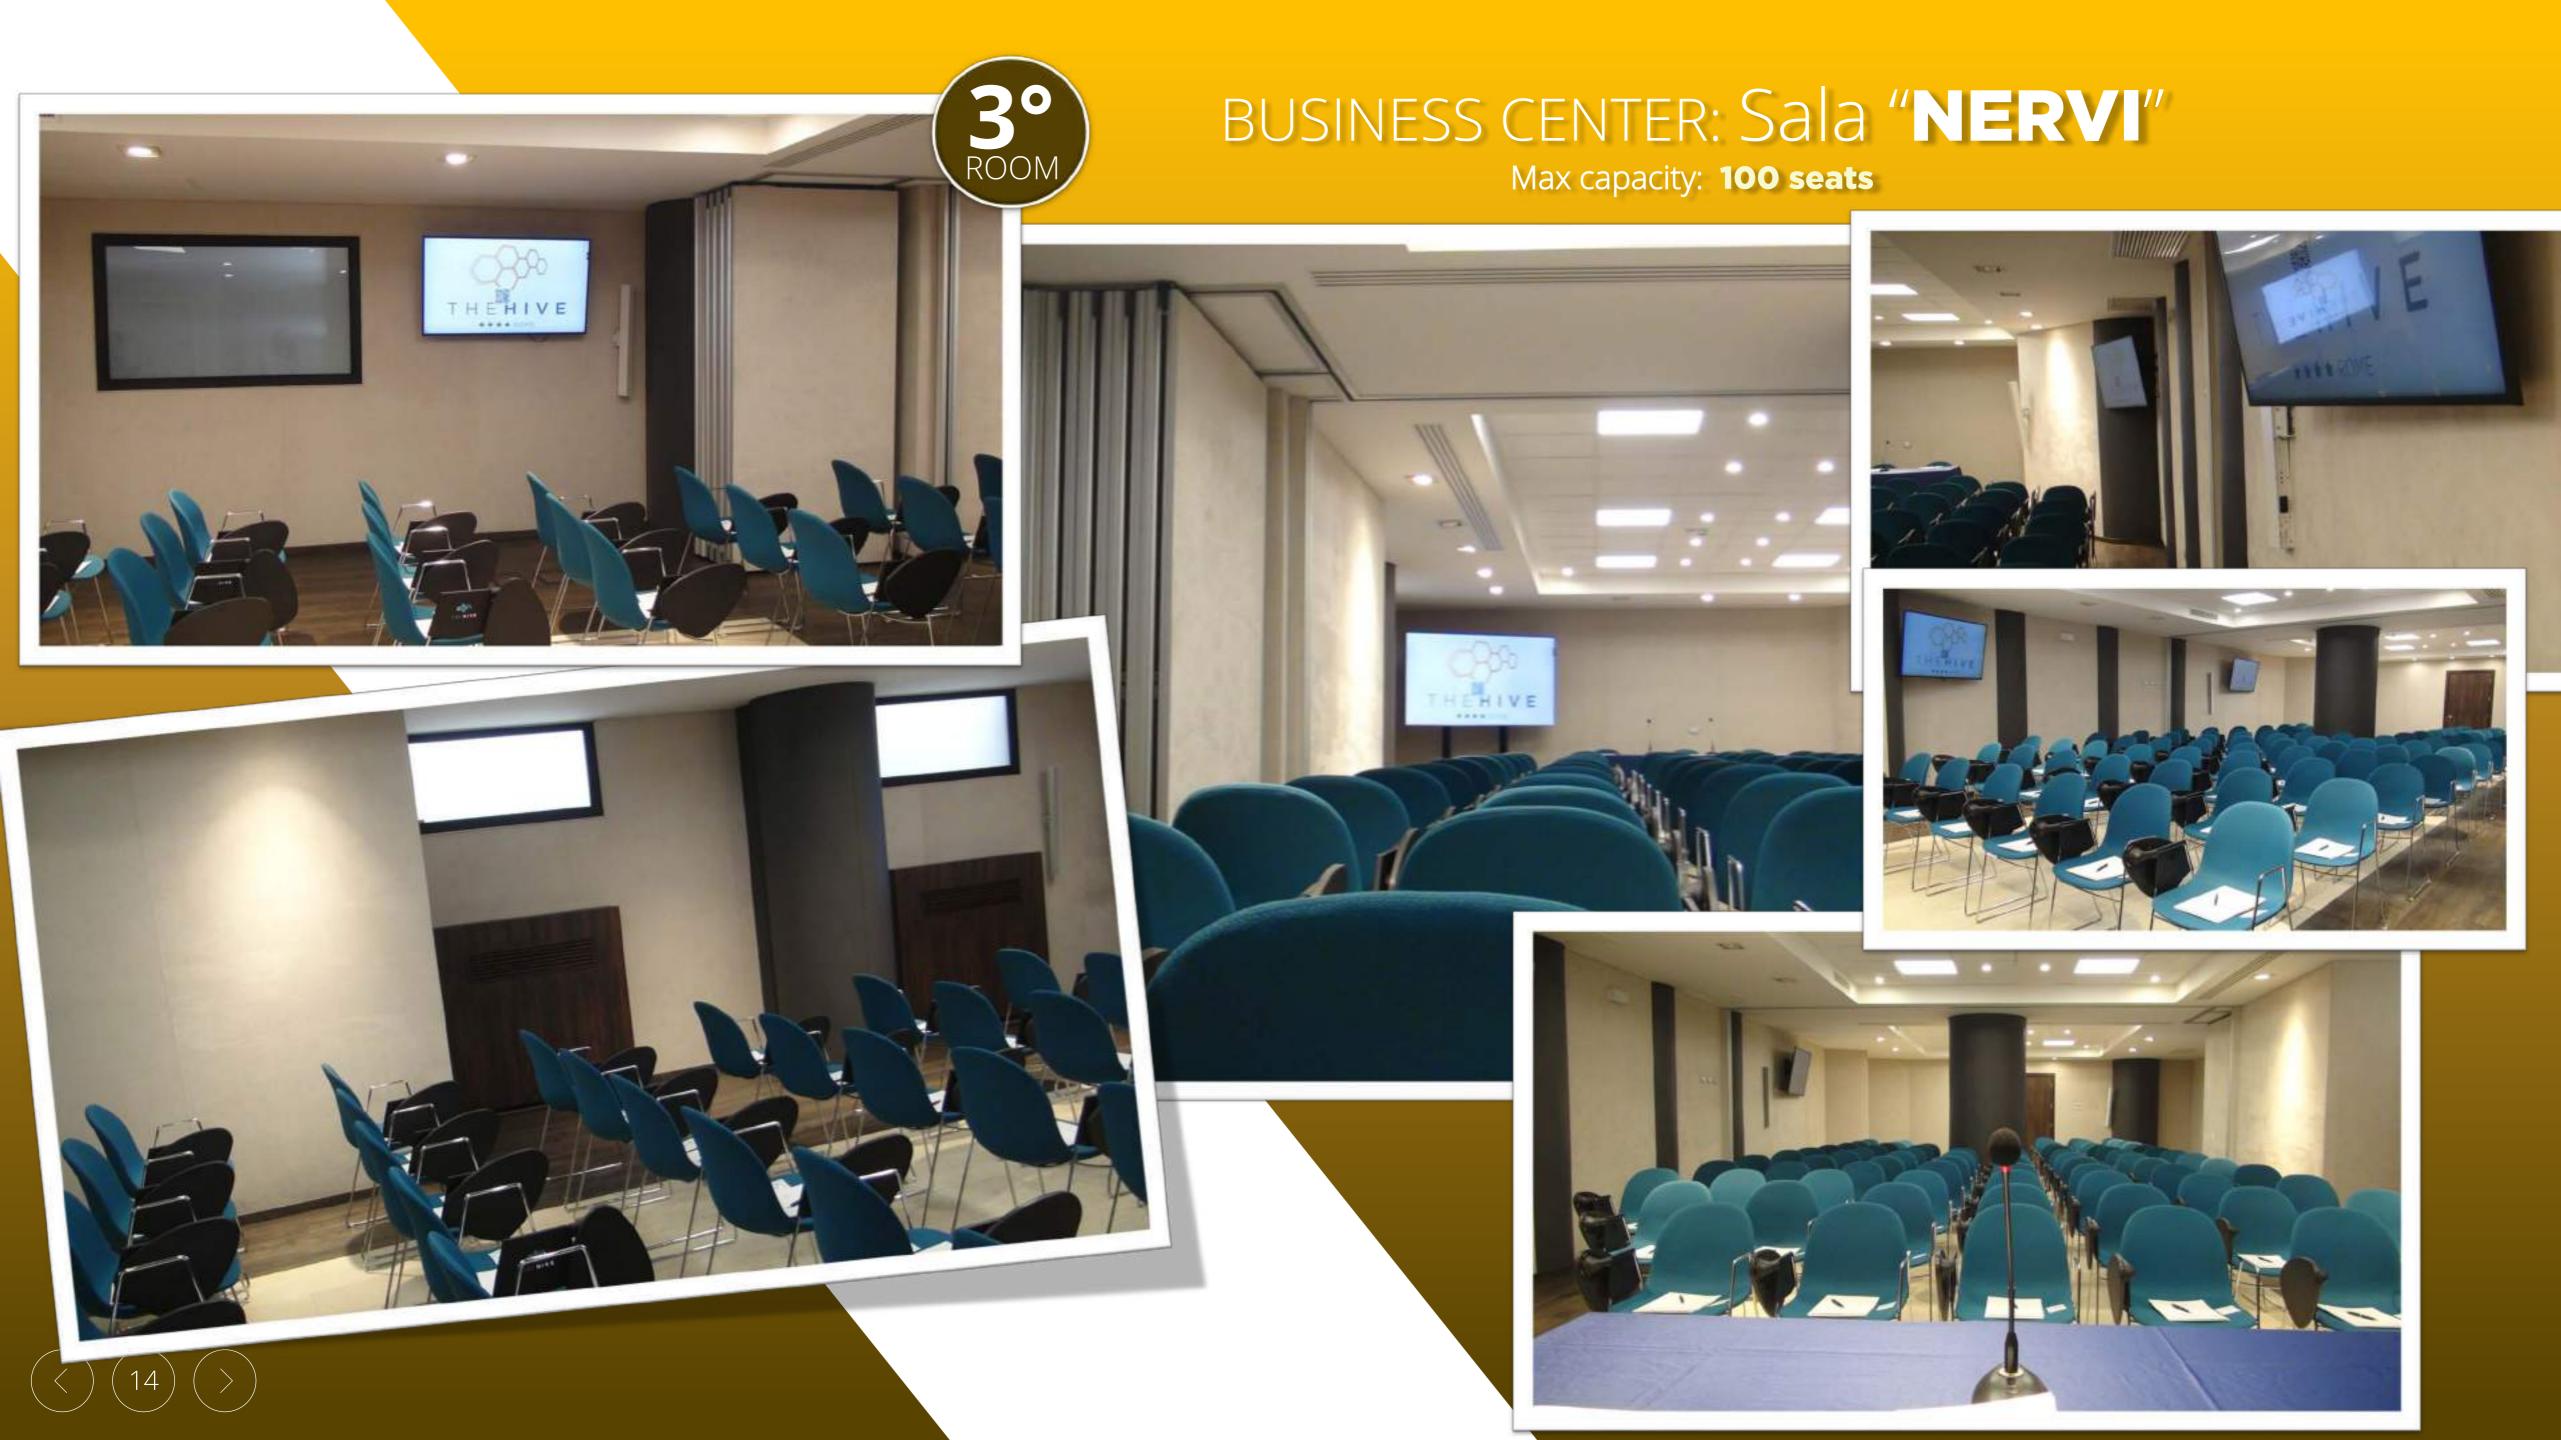

# BUSINESS CENTER: Sala "ROOFTOP"

Max capacity: **150 seats** 

MODULAR

Max capacity: **100 seats** 

With an area of 120 m<sup>2</sup> and a capacity of just over 100 seats, the Nervi room is the third largest meeting-room in our Business Center. Located on floor B of the Hotel, reachable from the reception entrance via a flight of stairs or a floor in the lift. The room has 3 windows overlooking the internal cloister that provide a slight natural light.

#### "NERVI"

MeetingRoom with 100 seats

FEATURES

Height: 3.00 m

N ° of entrances: 1

Natural light: available in a soft way through 3 perimeter windows

Audio / video and wifi system: Yes

Customization with: projectors, hdmi monitors,

flip chart, podium