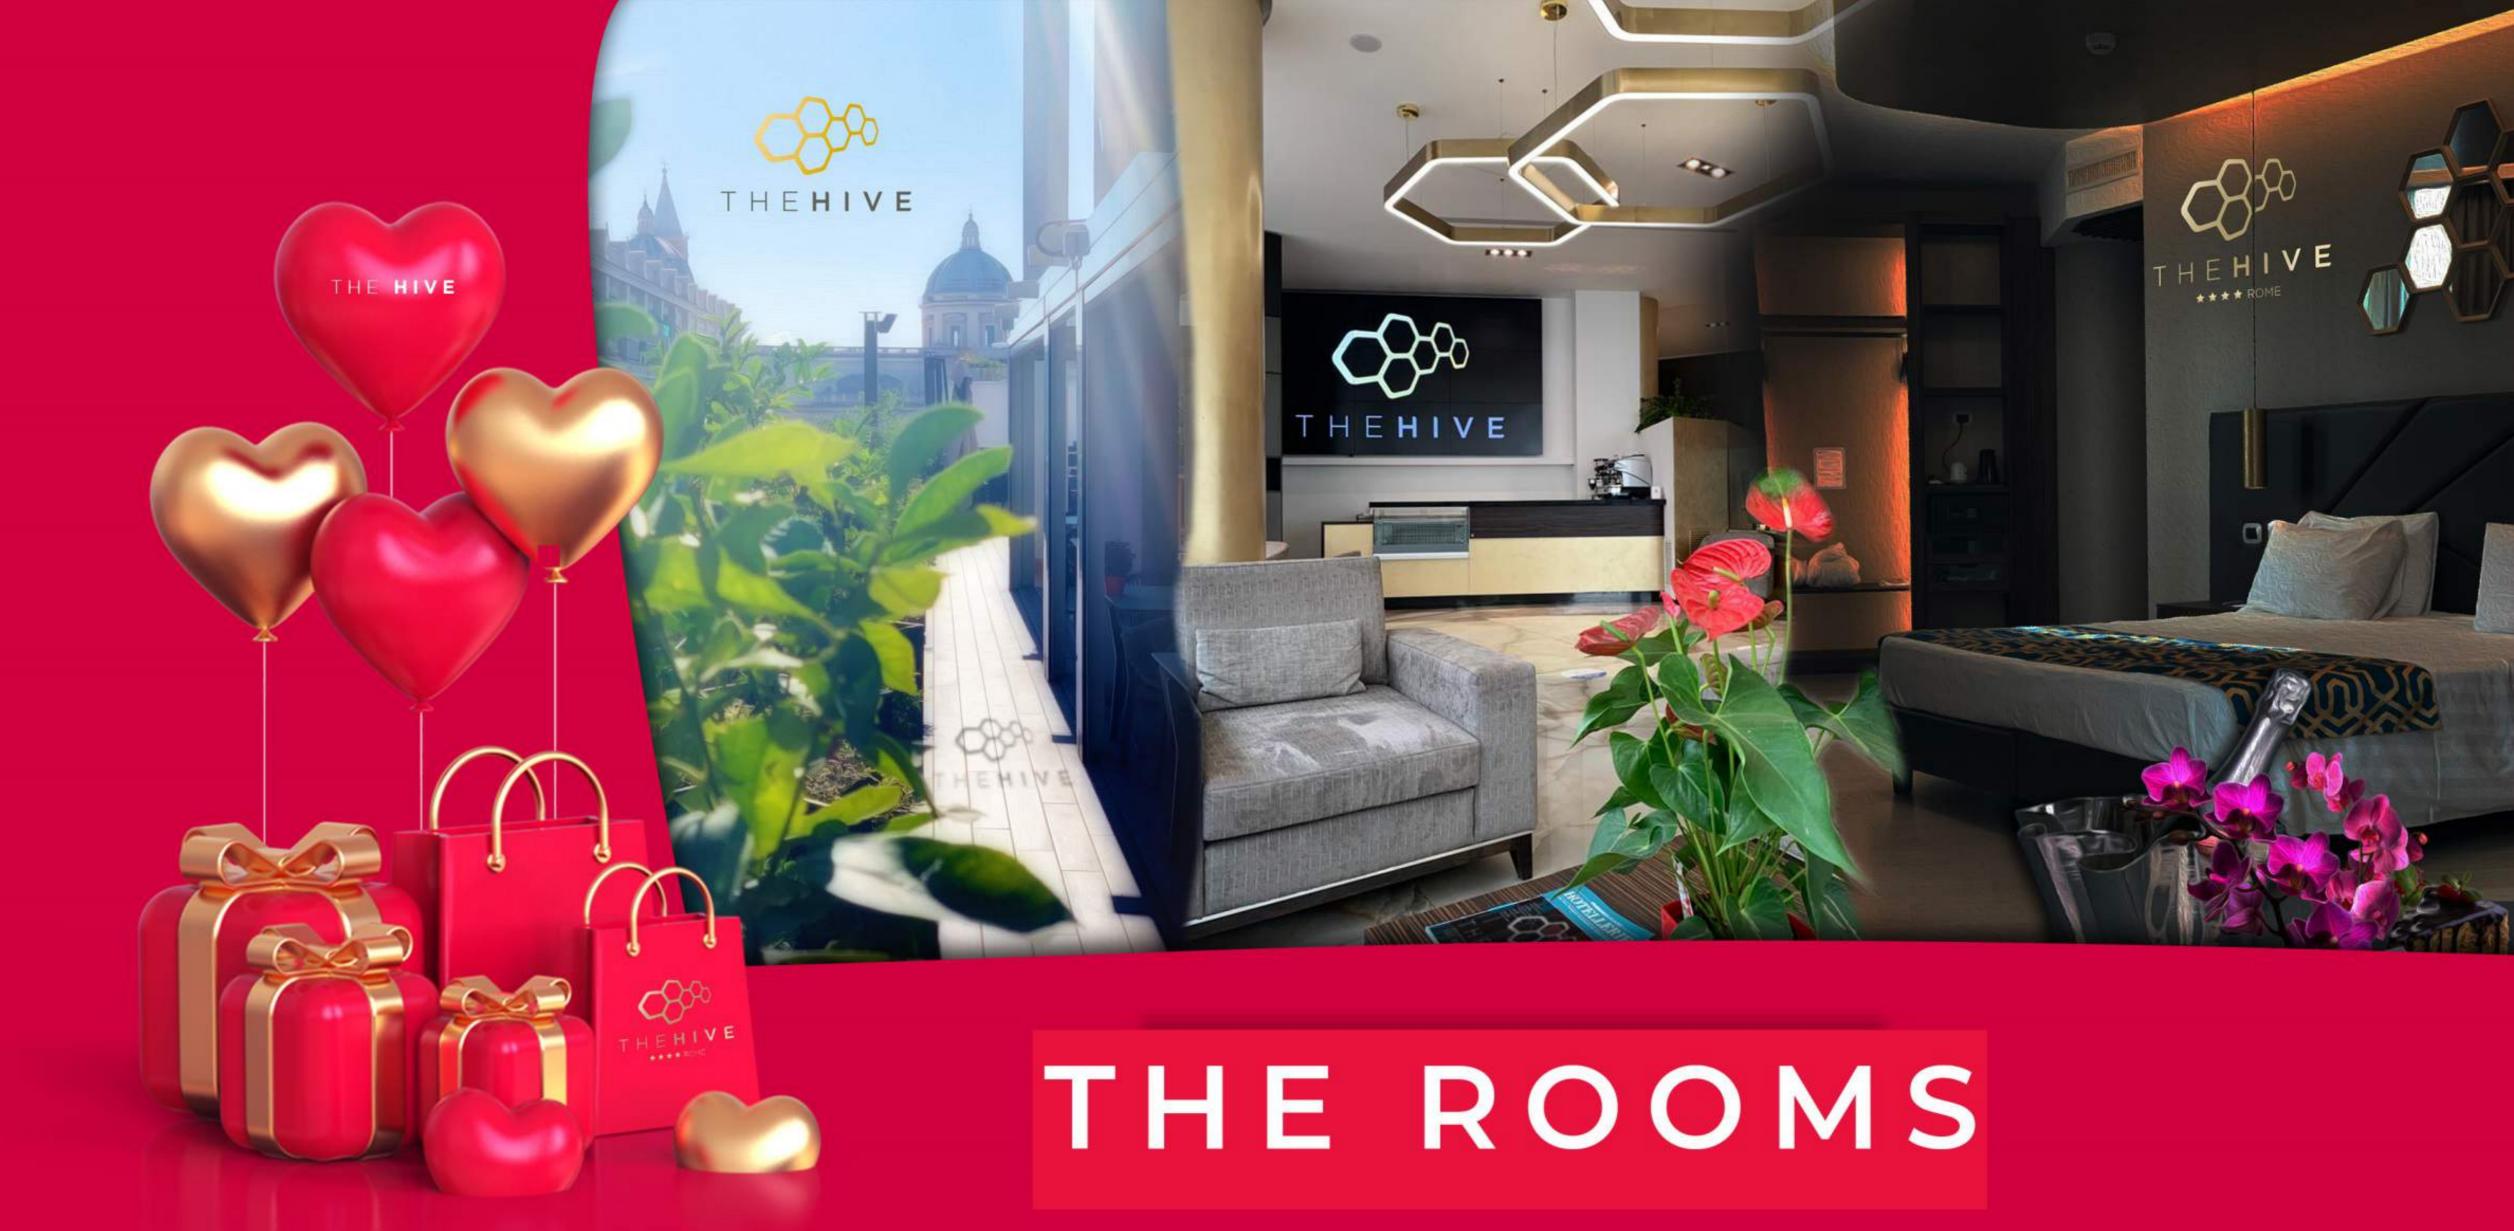

## THE HIVE

## The largest hotel of the group

A 4-star Hotel designed to amaze!

The panoramic Terrace: 1,800 square meters of view over the rooftops of Rome

The SPA & GYM
1,200 m<sup>2</sup> of Relaxation and Wellness

Based on the original architectural design, all rooms of The Hive hotel enjoy great brightness thanks to the tall windows in all rooms.

## 5 TYPES OF ROOMS

60 Superior

64 Executive

54 De Luxe

8 Junior Suites

4 Suites