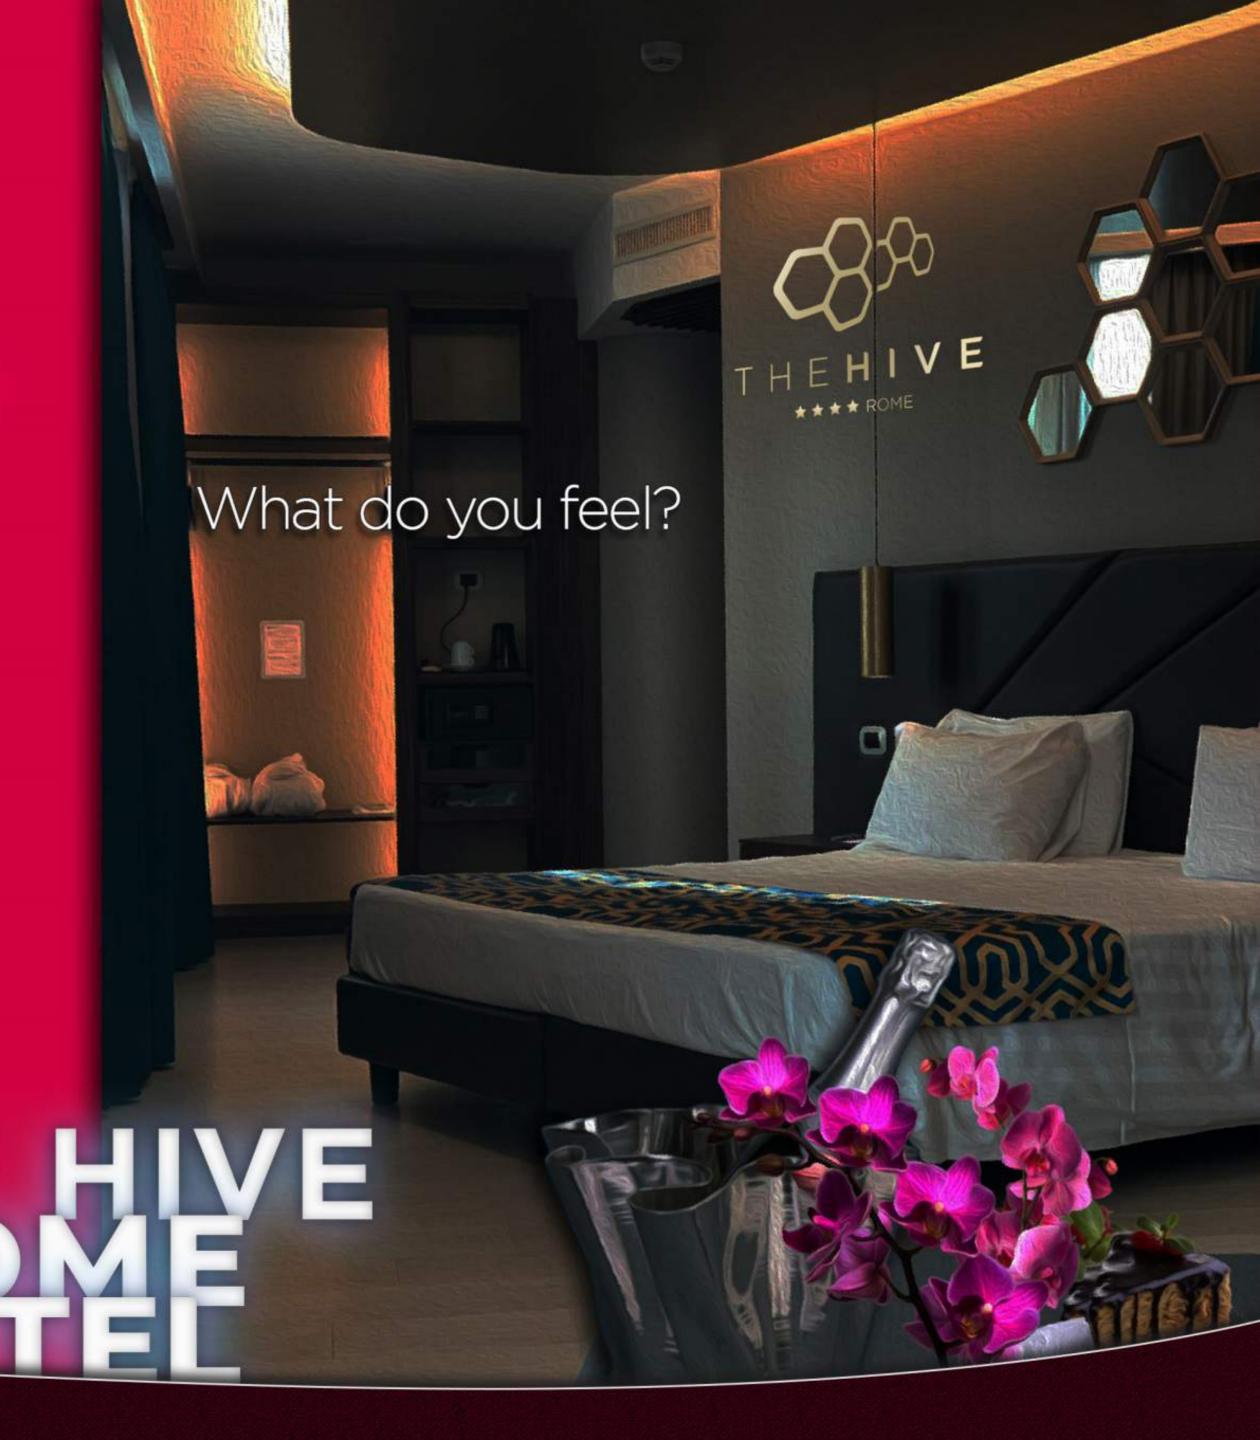

Based on the original architectural design, all rooms of The Hive hotel enjoy great brightness thanks to the tall windows in all rooms.

## SUPERIOR

Unlike the average in the Rome area center, our rooms start from one minimum size of 20 sqm offering one comfortable space for both the traveler business as well as for the leisure traveler.

The soundproofing of the rooms guarantees privacy and relaxation necessary to face a day in the city.

To open a video click here