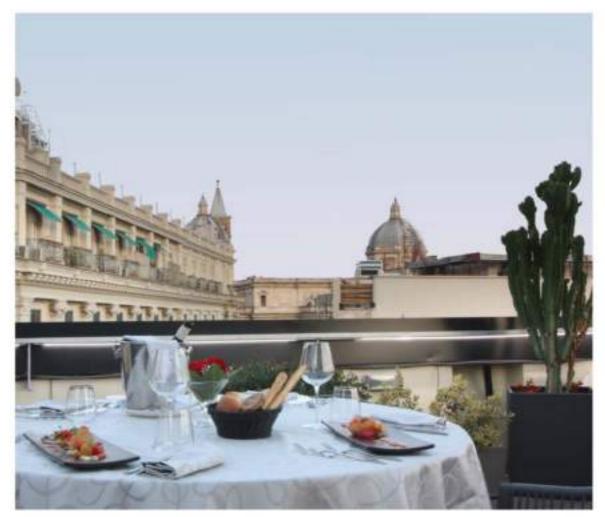

### IL RISTORANTE

The restaurant is open every evening from 19:00 to 23:00. It is located on the fifth floor of the hotel, from where you can also take advantage of the 1800 sq m terrace. overlooking the rooftops of Rome and the Basilica of Santa Maria Maggiore.

### EXQUISITE ROOFTOP RESTAURANT TO CHOOSE

Rich in tradition and Mediterranean tastes, pleasant on the palate and full of natural aromas, The Hive menu is the result of a thoughtful choice. Oils, wines, aromatic spices, flours and doughs....