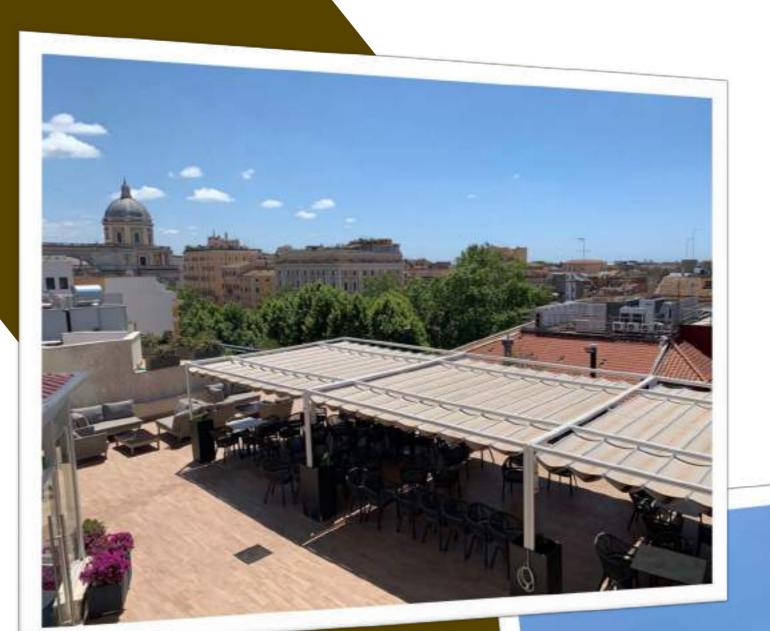

### BUSINESS CENTER: Sala "ROOFTOP"

Max capacity: **150 seats** 

**MODULAR** 

The Rooftop room is actually a space of more than 200 m<sup>2</sup>, delimited by a covered modular structure that separates it from the remaining 1,600 m<sup>2</sup> of the panoramic terrace. This covered "en plain air" space has a panoramic view over the rooftops of Rome with a capacity that goes well over 150 seats, which makes it desirable also for events and gala lunches / dinners.

# BUSINESS CENTER: Sala "ROOFTOP"

Max capacity: **150 seats** 

MODULAR

Max capacity: **100 seats** 

With an area of 120 m<sup>2</sup> and a capacity of just over 100 seats, the Nervi room is the third largest meeting-room in our Business Center. Located on floor B of the Hotel, reachable from the reception entrance via a flight of stairs or a floor in the lift. The room has 3 windows overlooking the internal cloister that provide a slight natural light.