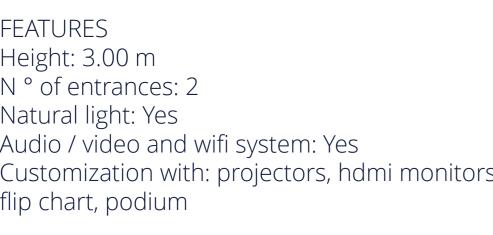

### BUSINESS CENTER: Sala "ROOFTOP"

Max capacity: **150 seats** 

**MODULAR** 

The Rooftop room is actually a space of more than 200 m<sup>2</sup>, delimited by a covered modular structure that separates it from the remaining 1,600 m<sup>2</sup> of the panoramic terrace. This covered "en plain air" space has a panoramic view over the rooftops of Rome with a capacity that goes well over 150 seats, which makes it desirable also for events and gala lunches / dinners.

#### "ROOFTOP"

MeetingRoom with 150 seats

**FEATURES** Height: 3.00 m N° of entrances: 2 Natural light: Yes Audio / video and wifi system: Yes Customization with: projectors, hdmi monitors, flip chart, podium