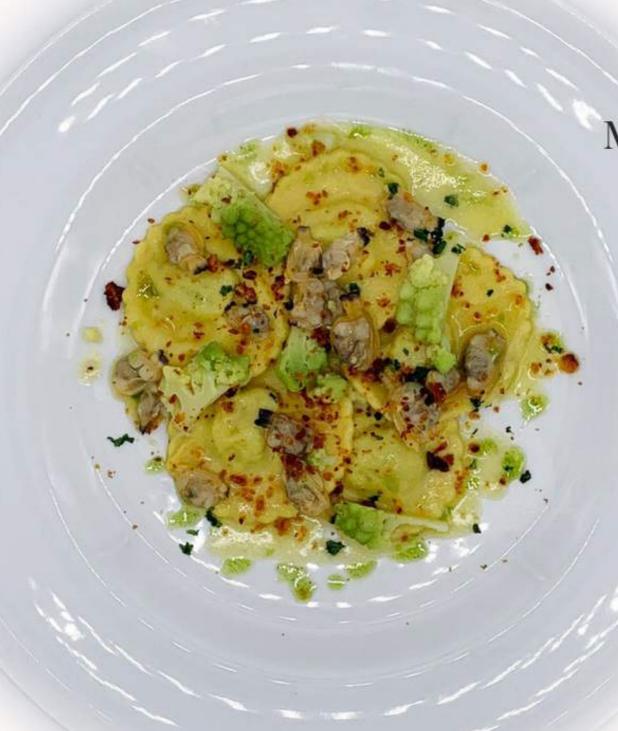

### IL RISTORANTE

The restaurant is open every evening from 19:00 to 23:00. It is located on the fifth floor of the hotel, from where you can also take advantage of the 1800 sq m terrace. overlooking the rooftops of Rome and the Basilica of Santa Maria Maggiore.

### EXQUISITE ROOFTOP RESTAURANT TO CHOOSE

Rich in tradition and Mediterranean tastes, pleasant on the palate and full of natural aromas, The Hive menu is the result of a thoughtful choice. Oils, wines, aromatic spices, flours and doughs....

### THE **HIVE** ROOFTOP RESTAURANT

We have an essential point, on which we are adamant, some secrets, and many stories to tell!

Every single recipe belongs to knowledge and contains years of history. The ingredients and their handling will be explained in order to taste a 360 degrees each dish that will be ordered. Our room operators will be happy to accompany you in a memorable ed unforgettable personalized trip.

Rich in tradition and tastes

Mediterranean, pleasant on the palate
and full of natural aromas,

The Hive's menu is fruit
of a thoughtful choice.

Starting from the simple ingredients of classic Italian cuisine, our chef has been able to re-interpret them in a modern and original version, signed The Hive.

Oils, wines, aromatic spices, flours and doughs....
ingredients mixed with passion to create a
perfect mix of pleasant titled memories
"Rome" and "The Hive"