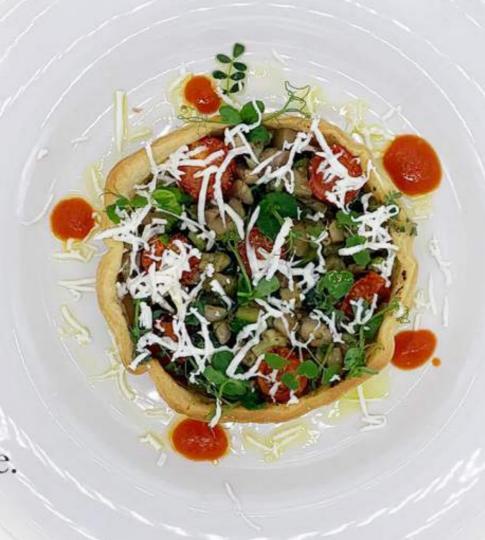

### IL RISTORANTE

The restaurant is open every evening from 19:00 to 23:00. It is located on the fifth floor of the hotel, from where you can also take advantage of the 1800 sq m terrace. overlooking the rooftops of Rome and the Basilica of Santa Maria Maggiore.

### EXQUISITE ROOFTOP RESTAURANT TO CHOOSE

Rich in tradition and Mediterranean tastes, pleasant on the palate and full of natural aromas, The Hive menu is the result of a thoughtful choice. Oils, wines, aromatic spices, flours and doughs....

### THE **HIVE** ROOFTOP RESTAURANT

We have an essential point, on which we are adamant, some secrets, and many stories to tell!

Every single recipe belongs to knowledge and contains years of history. The ingredients and their handling will be explained in order to taste a 360 degrees each dish that will be ordered. Our room operators will be happy to accompany you in a memorable ed unforgettable personalized trip.

Rich in tradition and tastes

Mediterranean, pleasant on the palate
and full of natural aromas,

The Hive's menu is fruit
of a thoughtful choice.

Starting from the simple ingredients of classic Italian cuisine, our chef has been able to re-interpret them in a modern and original version, signed The Hive.

Oils, wines, aromatic spices, flours and doughs....
ingredients mixed with passion to create a
perfect mix of pleasant titled memories
"Rome" and "The Hive"