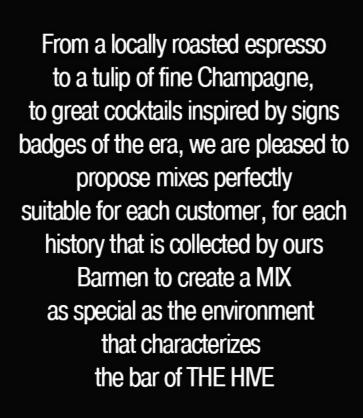

## A Creative Space of the Art of Blending

A creative Bar where you can elaborate your own drink and test it like if you were in a workshop or cellar. A romantic place, classy, above the rooftops of Rome ... above any taste!

# THE HIVE MIX di Esperienze

A bar of a starred hotel like the THE HIVE is often thought to be reserved to customers and not accessible to the public.

Just go up to the fifth floor and find out a better place than other street bars.

Even if it's only for a coffee or for a quiet chat, THE HIVE Bar will fascinate you, because every mixed drink is a magical moment and serving it on the terrace will be elegant and pleasant, reserved, intimate, special.

#### LABoratorio Creativo

We have chosen and perfected our formula for offering drinks and high quality service in an elegant setting.

A truly extraordinary selection of drinks inspired by customers and their unique stories.