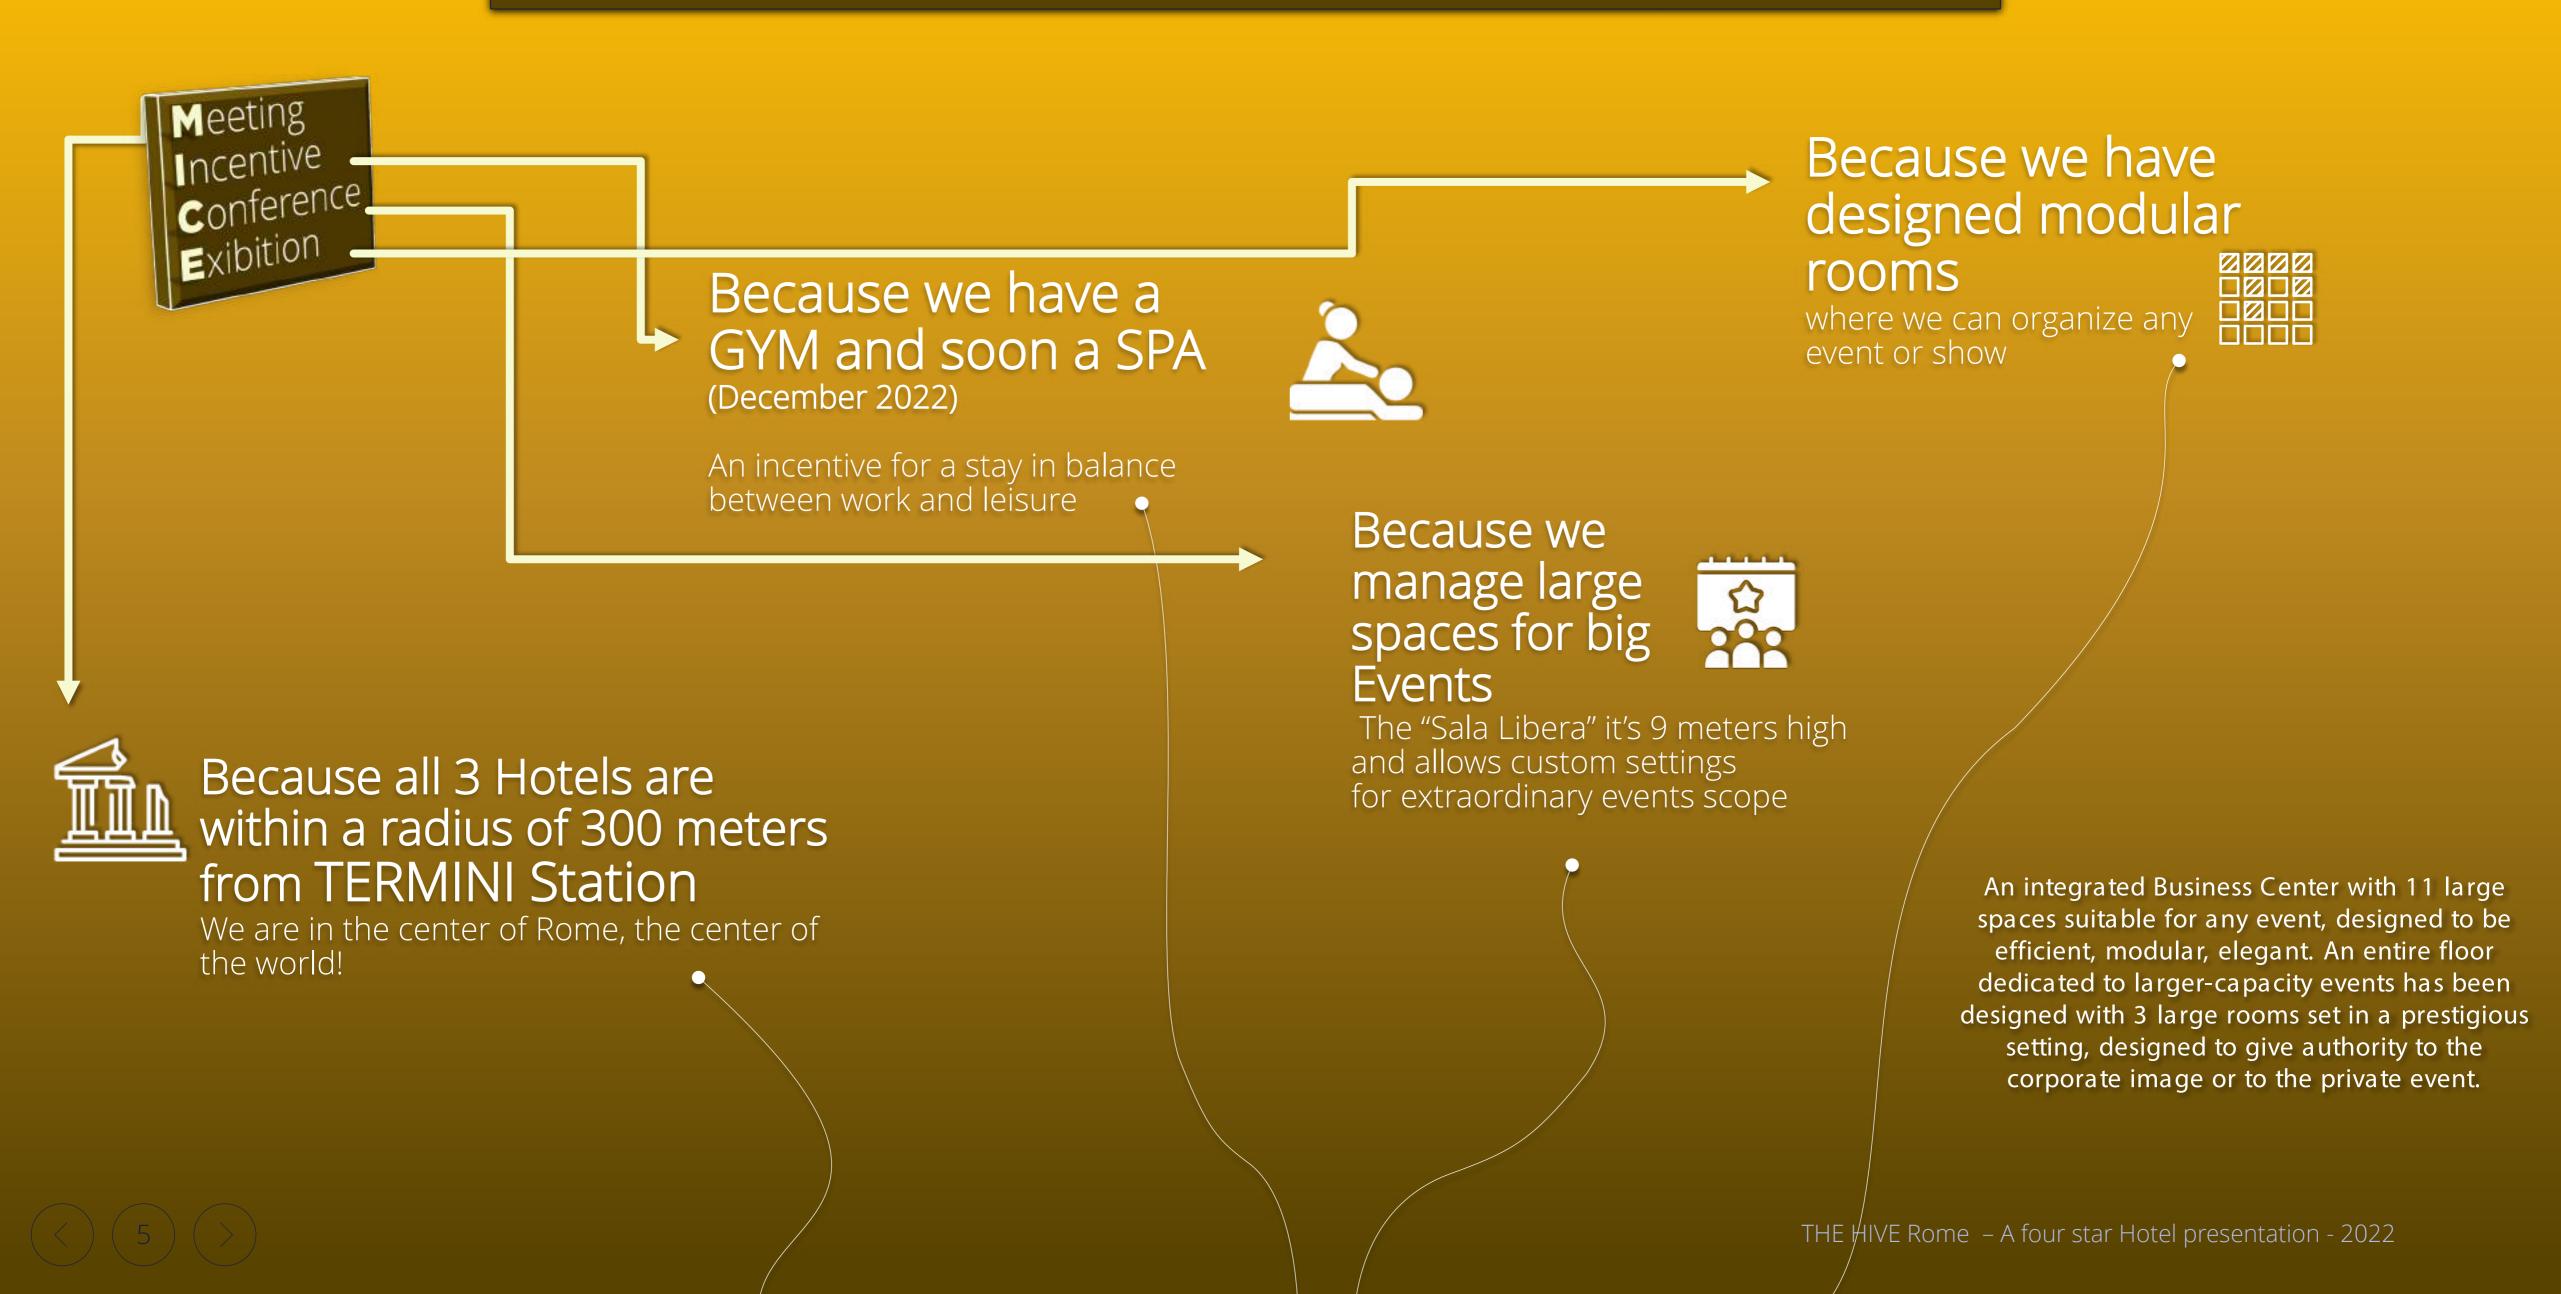

# Business Center for MICE, why?

We are in the center of Rome, the center of the world

3 Hotels

in the center of ROME

### Find out why we are the right location for the "M.I.C.E." market

The largest of the 3 Hotels.

Designed to impress with its **190** rooms and a business center composed by **9** meeting rooms for the **MICE** market

Hotel IMPERO

79 rooms and unique elegance! 2 meeting rooms

AUGUSTA Lucilla Palace

108 rooms in the center of Rome!

377 total rooms & 11 meetingrooms for the MICE