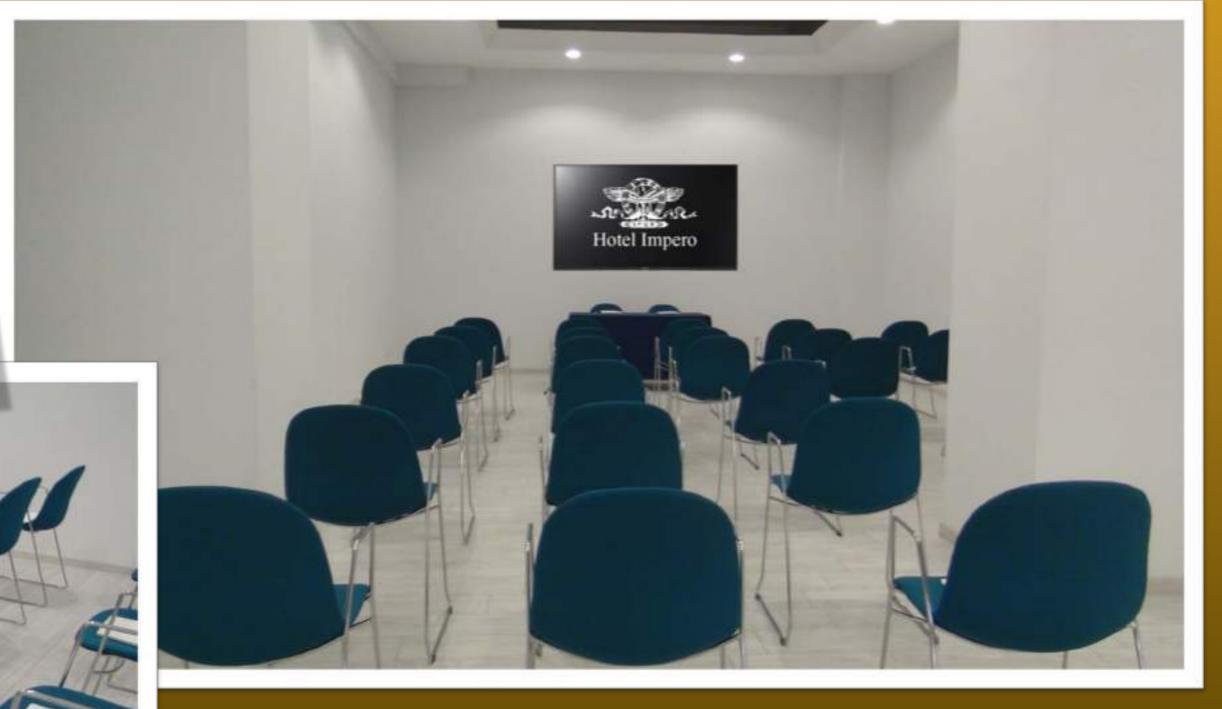

### BUSINESS CENTER: Sala "TORINO"

Max capacity: **60 seats** 

The 100 m2 room has an optimal capacity of 60 seats and is located at the street level of the Hotel.

### Sala "TORINO"

MeetingRoom with 60 seats

FEATURES
Natural light: Yes
Height: 3.00 m
N ° of entrances: 1
Audio / video and wifi system: Yes
Customization with: projectors, bde

Customization with: projectors, hdmi monitors, flip chart, podium