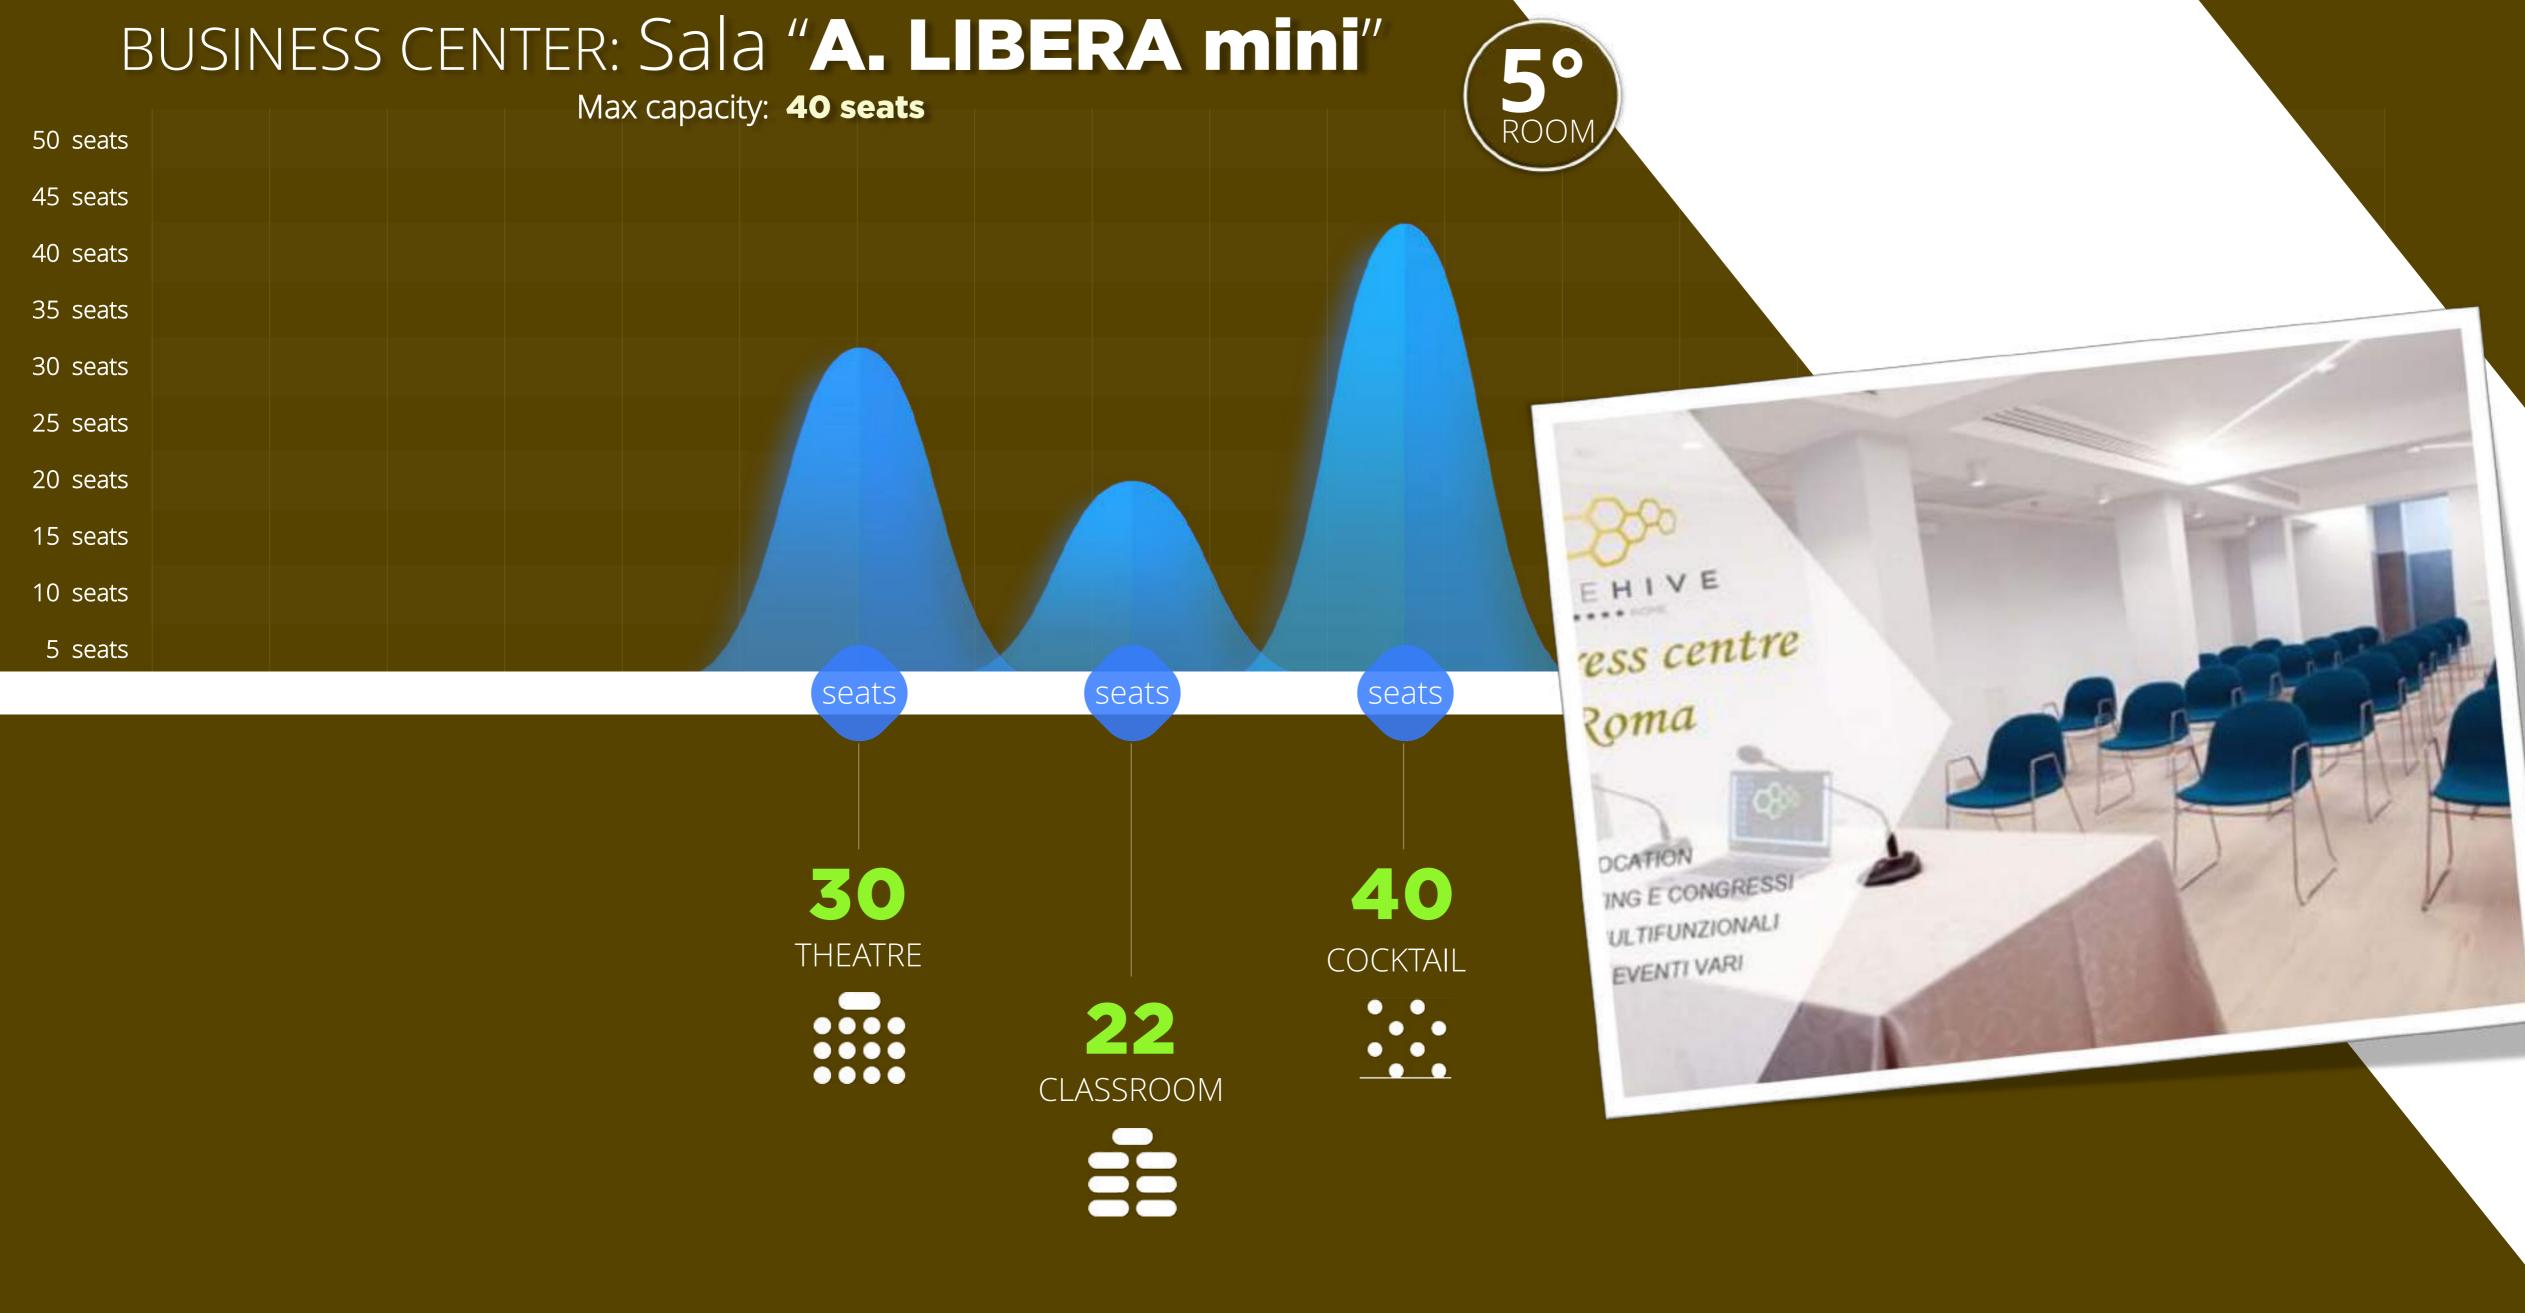

# BUSINESS CENTER: Sala "A. LIBERA mini"

Max capacity: **40 seats** 

MeetingRoom with a rectangular elevation of 65 m<sup>2</sup> adjacent to the main hall. It has a capacity of 40 seats.

### "LIBERA mini"

MeetingRoom with 40 seats

FEATURES
Height: 3 meters
N° of entrances: 2
Natural light: No
Audio / video and wifi system: Yes
Customization with: projectors, hdmi monitors,
flip chart, podium