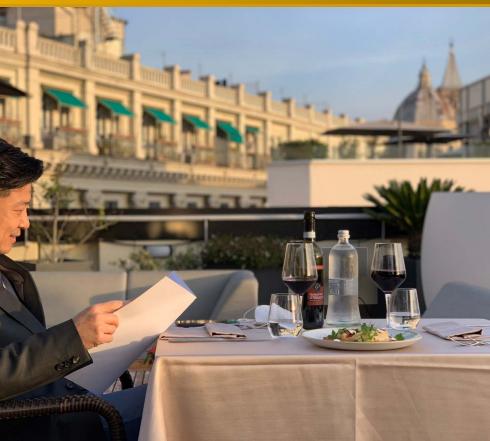

### IL RISTORANTE

The restaurant is open every evening from 19:00 to 23:00. It is located on the fifth floor of the hotel, from where you can also take advantage of the 1800 sq m terrace. overlooking the rooftops of Rome and the Basilica of Santa Maria Maggiore.

### EXQUISITE ROOFTOP RESTAURANT TO CHOOSE

Rich in tradition and Mediterranean tastes, pleasant on the palate and full of natural aromas, The Hive menu is the result of a thoughtful choice. Oils, wines, aromatic spices, flours and doughs....