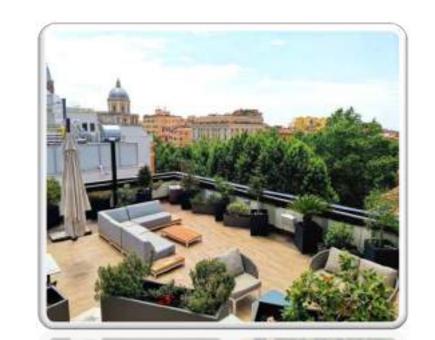

## The largest hotel of the group

A 4-star Hotel designed to amaze!

The panoramic Terrace: 1,800 square meters of view over the rooftops of Rome

The SPA & GYM
1,200 m<sup>2</sup> of Relaxation and Wellness

### IL RISTORANTE

The restaurant is open every evening from 19:00 to 23:00. It is located on the fifth floor of the hotel, from where you can also take advantage of the 1800 sq m terrace. overlooking the rooftops of Rome and the Basilica of Santa Maria Maggiore.