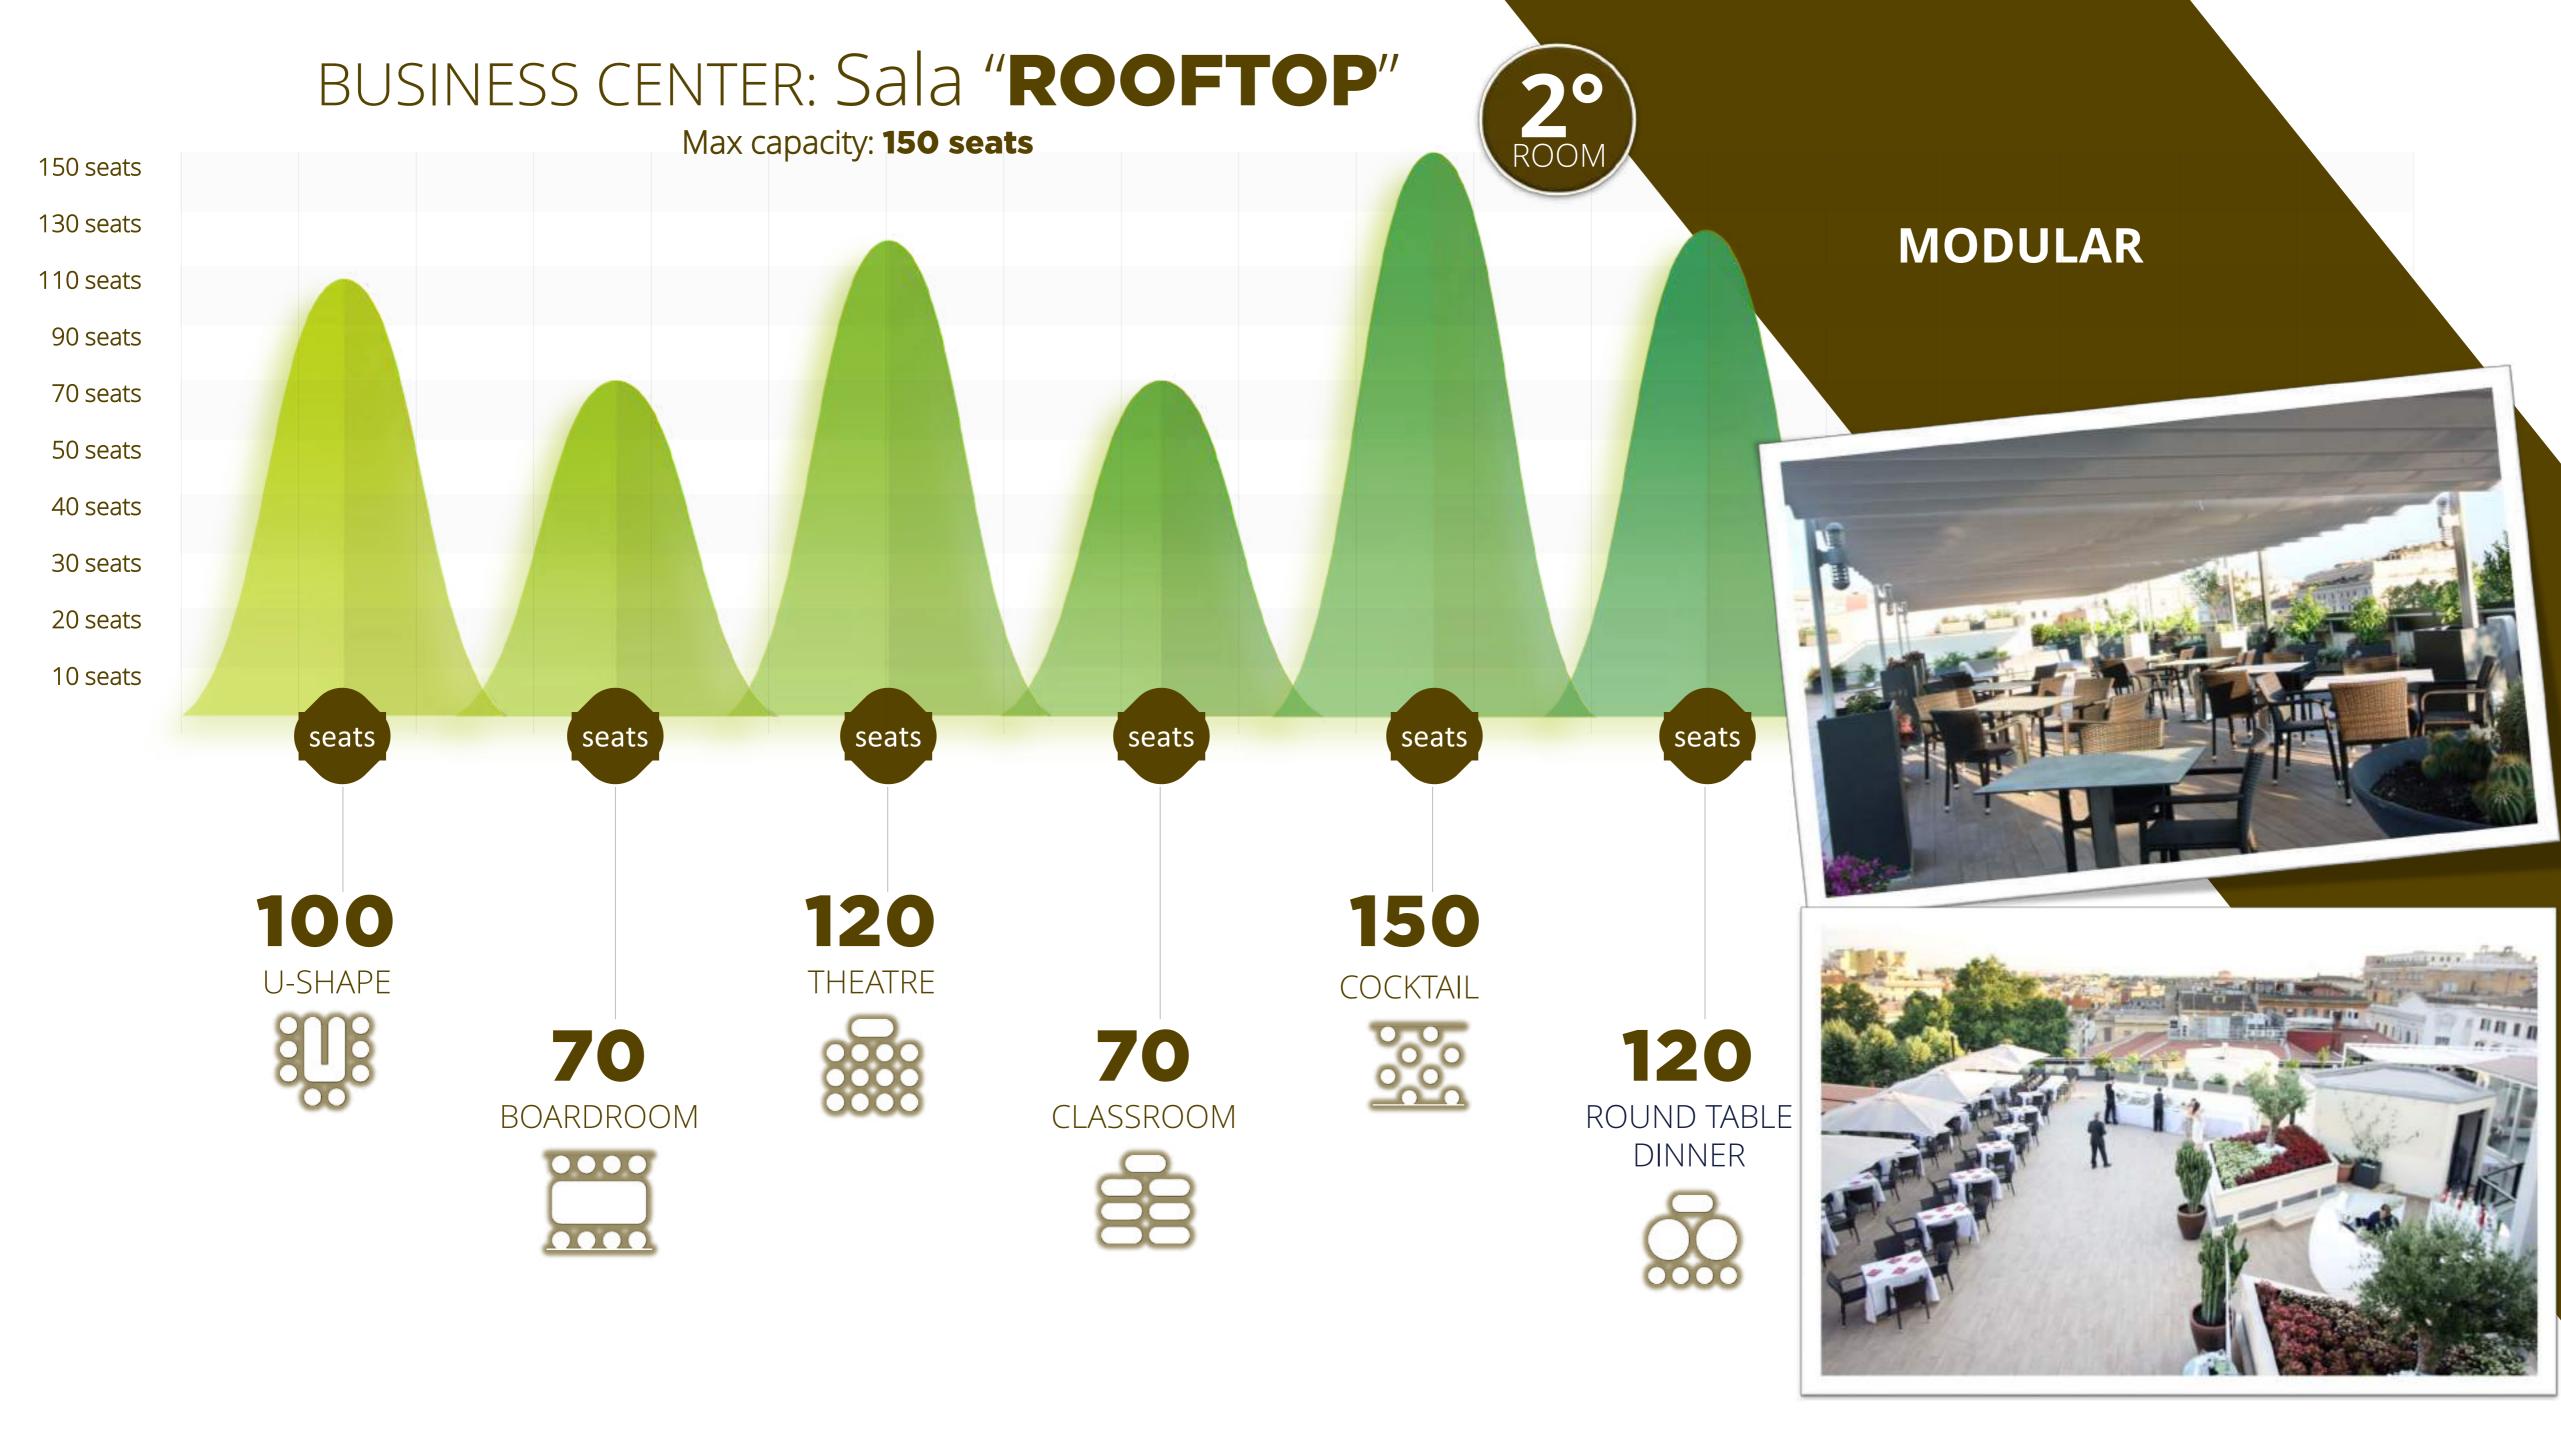

### BUSINESS CENTER: Sala "ROOFTOP"

Max capacity: **150 seats** 

**MODULAR** 

The Rooftop room is actually a space of more than 200 m<sup>2</sup>, delimited by a covered modular structure that separates it from the remaining 1,600 m<sup>2</sup> of the panoramic terrace. This covered "en plain air" space has a panoramic view over the rooftops of Rome with a capacity that goes well over 150 seats, which makes it desirable also for events and gala lunches / dinners.

#### "ROOFTOP"

MeetingRoom with 150 seats

**FEATURES** Height: 3.00 m N° of entrances: 2 Natural light: Yes Audio / video and wifi system: Yes Customization with: projectors, hdmi monitors, flip chart, podium