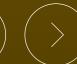

### BUSINESS CENTER: "A. LIBERA" MeetingRoom

Max capacity: over 200 seats

With an area of 285 m² and a capacity of over 200 seats, the Adalberto Libera room is the flagship of the Business Center. It has a walkable stage of 18 meters and a ceiling height of 9 meters. The acoustics are perfect and in the past it was one of the most important dubbing and recording rooms in Italy (the famous mix room). Here personalities such as Pink Floyd, Mina, Fellini, Bertolucci and all the new generation of directors of Italian cinema, from Sorrentino to Luchetti, worked and recorded. The room is equipped with a video wall, control room and cameras for live streaming; adjacent to this room there is a room of 65 m² in size, with a capacity of up to 40 seats.

#### "A. LIBERA"

MeetingRoom with over 200 seats

FEATURES
STAGE: 18.00 M
HEIGHT: 9.00 M
N ° OF ENTRANCES: 2
NATURAL LIGHT: NO
AUDIO / VIDEO AND WI-FI SYSTEM: YES
VIDEOWALL: 6X3
CUSTOMIZATION WITH:
PROJECTORS, HDMI MONITORS, FLIP CHART