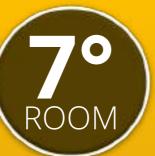

### BUSINESS CENTER: Sala "BEESNESS"

Max capacity: **30 seats** 

The 50 m<sup>2</sup> room has an optimal capacity of 30 seats and is located on floor A of the Hotel, which is the entrance floor of the structure. Very bright as it is equipped with large open windows on 3/4 of the perimeter, it is close not only to the Reception, which is available for any request, but also to the Lounge Bar in our hall for coffee breaks and light lunches.

#### "BEESNESS"

MeetingRoom with 30 seats

#### FEATURES

Natural light: Yes Height: 3.00 m N° of entrances: 1 Audio / video and wifi system: Yes Blackout curtains: Yes Customization with: projectors, hdmi monitors, flip chart, podium