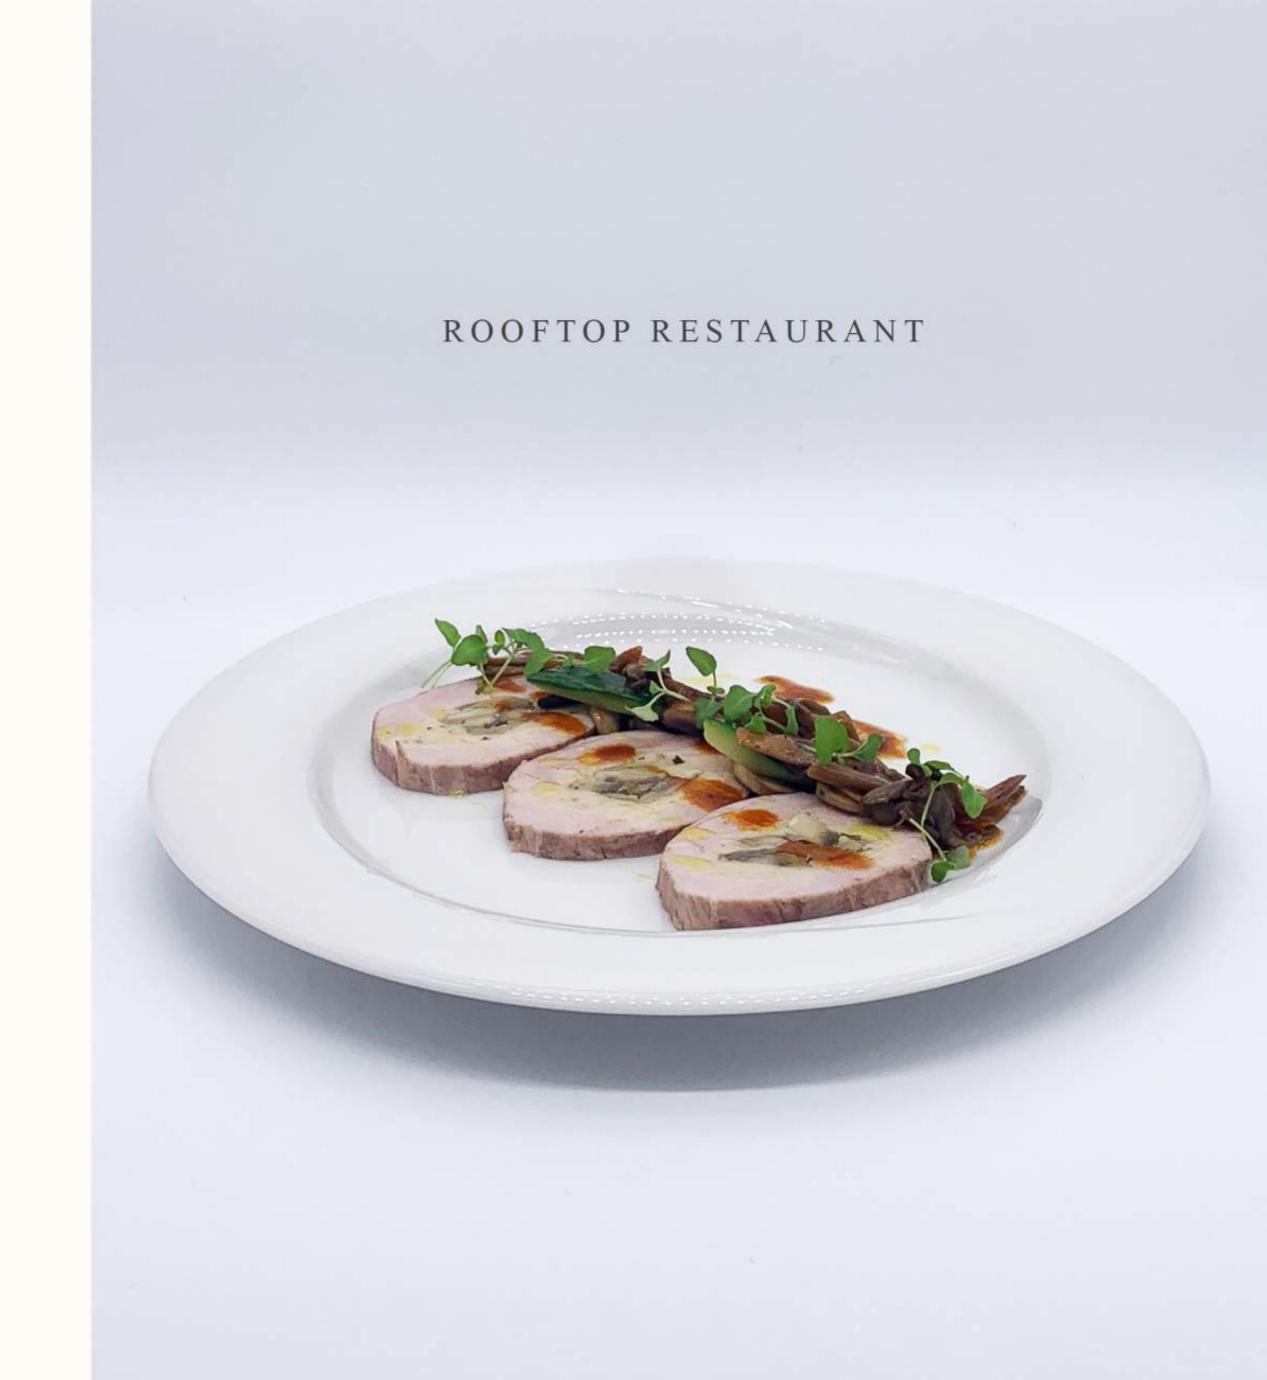

### IL RISTORANTE

The restaurant is open every evening from 19:00 to 23:00. It is located on the fifth floor of the hotel, from where you can also take advantage of the 1800 sq m terrace. overlooking the rooftops of Rome and the Basilica of Santa Maria Maggiore.

### EXQUISITE ROOFTOP RESTAURANT TO CHOOSE

Rich in tradition and Mediterranean tastes, pleasant on the palate and full of natural aromas, The Hive menu is the result of a thoughtful choice. Oils, wines, aromatic spices, flours and doughs....