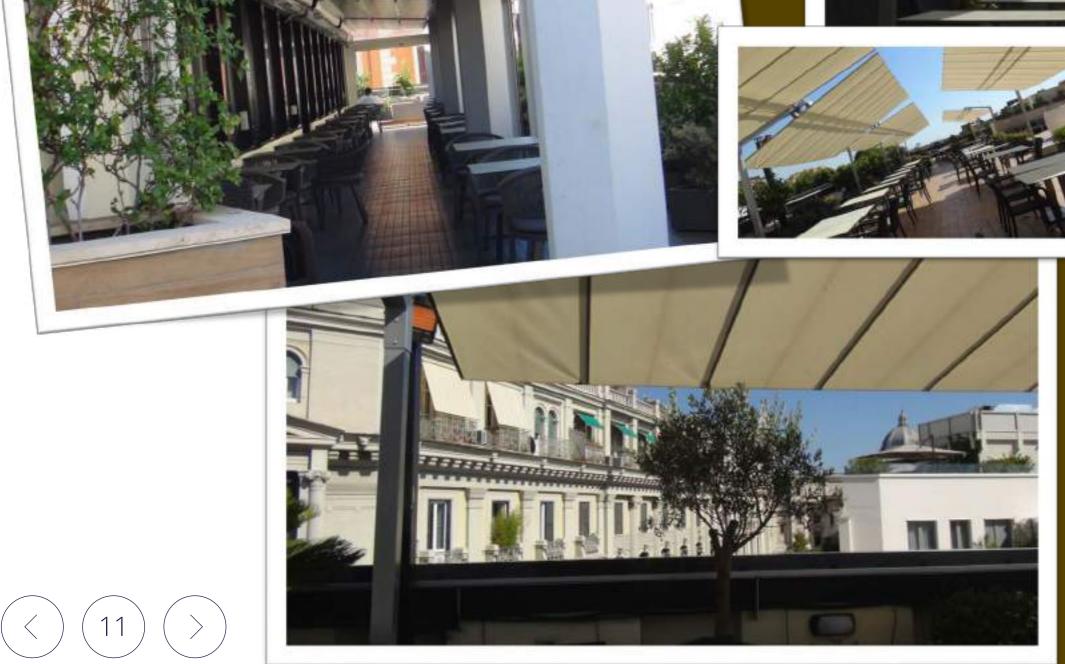

### BUSINESS CENTER: Sala "ROOFTOP"

Max capacity: **150 seats** 

**MODULAR** 

The Rooftop room is actually a space of more than 200 m<sup>2</sup>, delimited by a covered modular structure that separates it from the remaining 1,600 m<sup>2</sup> of the panoramic terrace. This covered "en plain air" space has a panoramic view over the rooftops of Rome with a capacity that goes well over 150 seats, which makes it desirable also for events and gala lunches / dinners.

#### "ROOFTOP"

MeetingRoom with 150 seats

**FEATURES** Height: 3.00 m N° of entrances: 2 Natural light: Yes Audio / video and wifi system: Yes Customization with: projectors, hdmi monitors, flip chart, podium