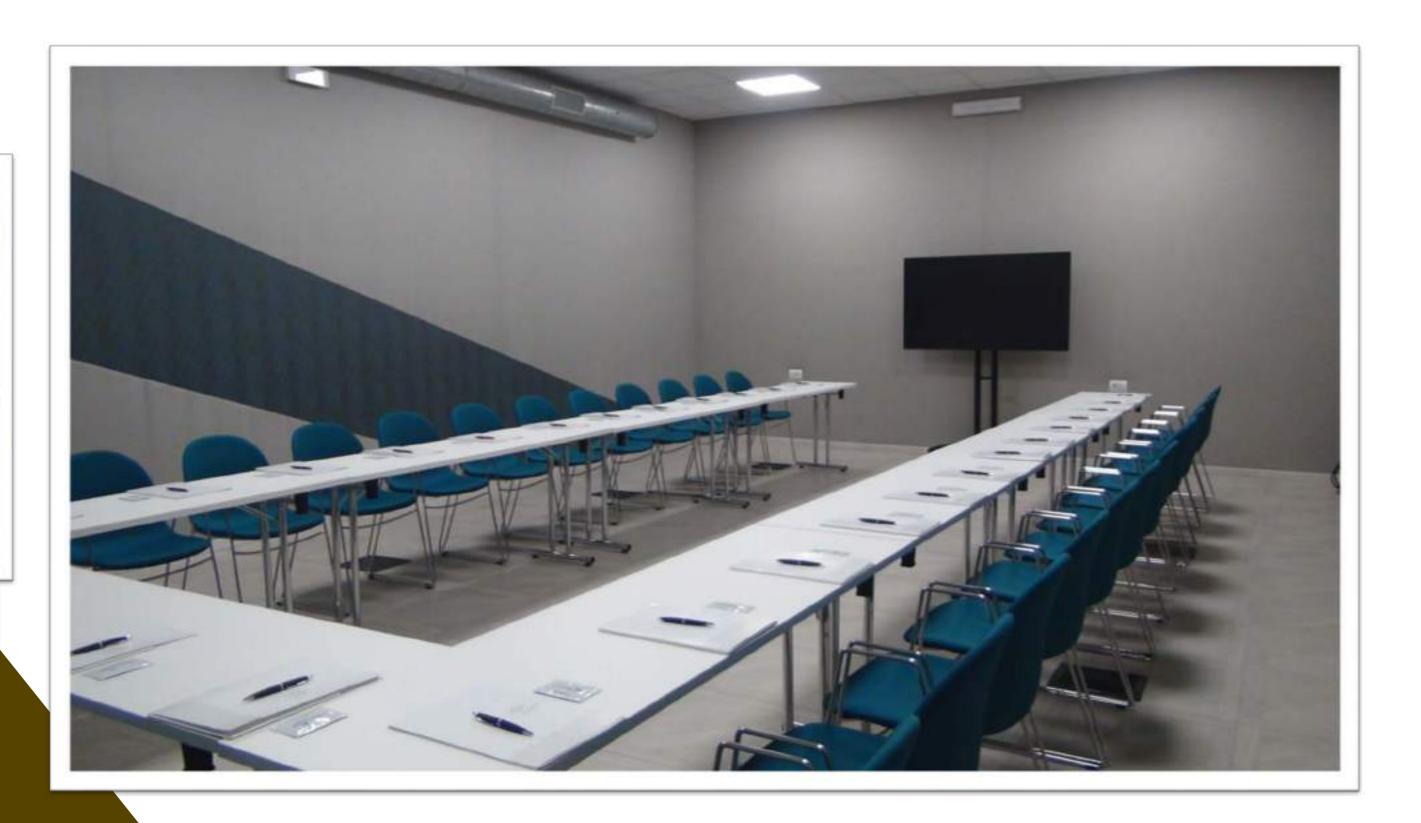

### BUSINESS CENTER: Sala "BALBO"

Max capacity: **30 seats** 

The "Balbo" Meetingroom is a room of about 65 m<sup>2</sup> adjacent to its twin "Urbana". It is located on the S1 floor of the Hotel. It has a capacity of 30 seats

### "BALBO"

MeetingRoom with 30 seats

FEATURES

N° of entrances: 1 Height: 3.00 m Natural light: No Audio / video and wifi system: Yes Customization with: projectors, hdmi monitors, flip chart, podium