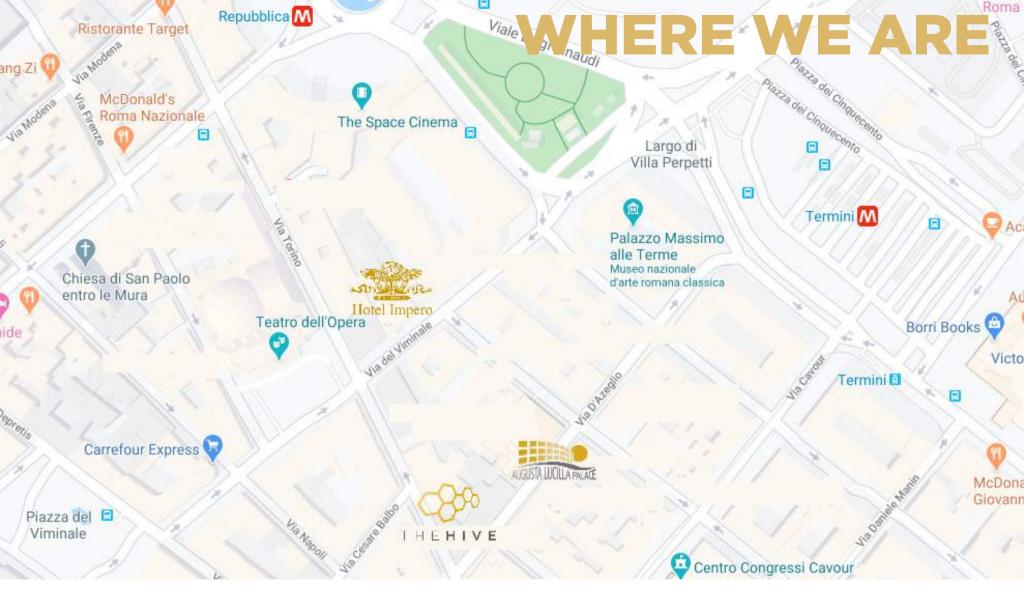

Our hotels boast an excellent central location near the Termini Station and the shopping street, Via Nazionale, through which you can easily reach the main attractions of the historic center. A few steps from us, Opera House, St. Mary the Major Basilica, Palazzo del Viminale.